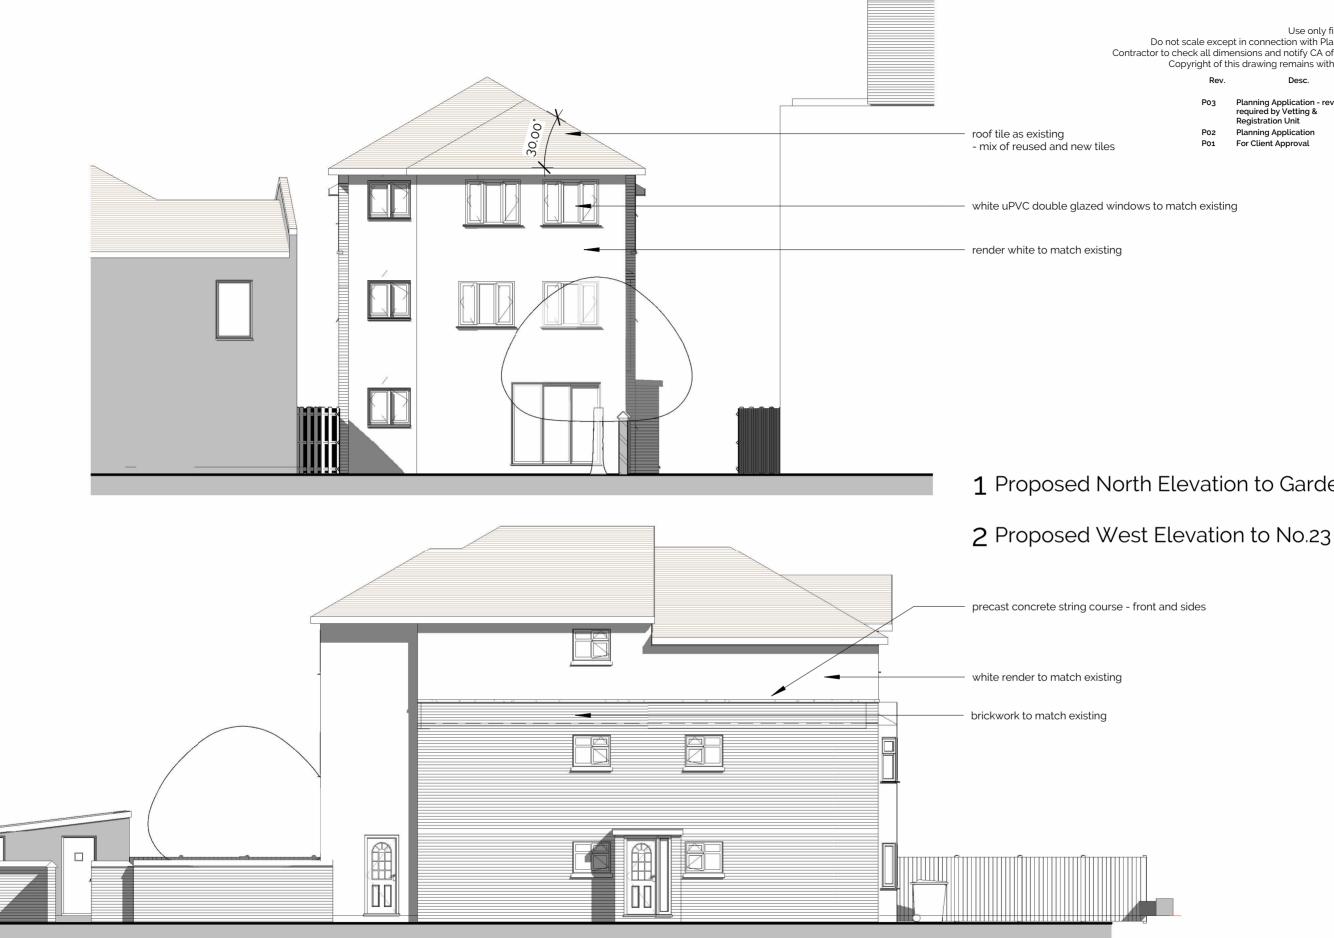

## 1 Proposed North Elevation to Garden

 SERIES KEY: SUITABILITY: 

 0 = views; 1 = plans; 2 = elevations; 3 = sections; 4 = site; S = sketch; A= client approval; P = planning;

 5 = stairs; 6 = 1:20 rooms; 7 = details; 8 = schedules