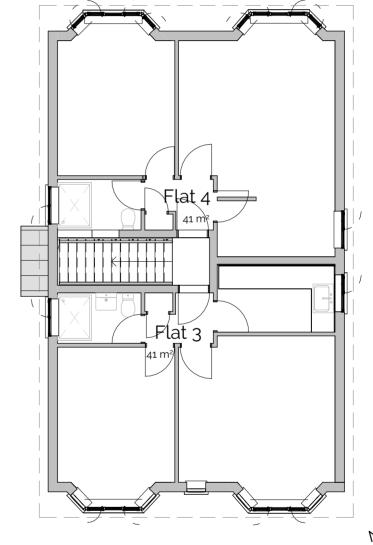

**Existing First Floor** 

1:100

SERIES KEY:0 = views; 1 = plans; 2 = elevations; 3 = sections; 4 = site; S = sketch; A= client approval; P = planning; 5 = stairs; 6 = 1:20 rooms; 7 = details; 8 = schedules

## **Existing Plans**

Falcon Chambers
Thomas St. Llanelli
SA15 3JB
www.wg:riffiths.co.uk
Tel. 01792 651532

Rear & 2/F Extension to 1-4 The Spinney, 25 Granville Rd N12 0HR to provide two additional dwellings