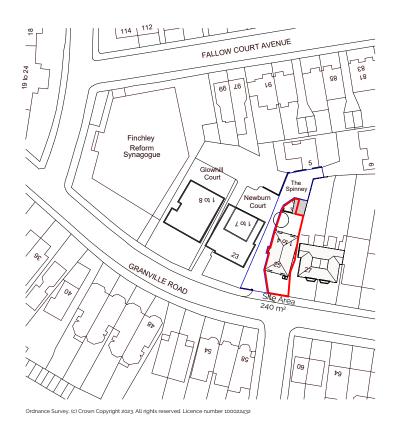

scale 1 : 1250 100m

1:1250 SIZE Α4 SCALE

DRAWN DATE 23/11/23 CHECKED DATE

Location Plan TITLE

Rear & 2/F Extension to 1-4 The PROJECT Spinney, 25 Granville Rd N12 0HR to provide two additional dwellings