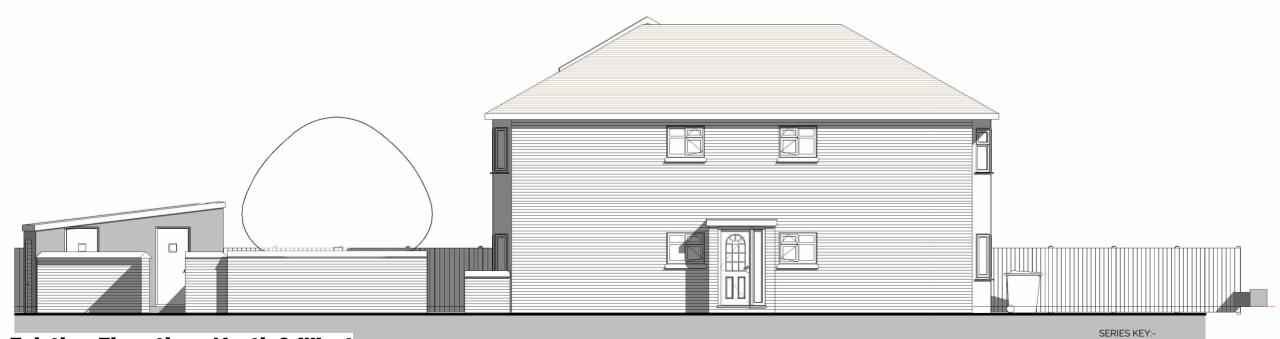

## Existing Flowations North & West

| EXI   | sting Elevations Nor  | III & WESL                                                                 |                                                                                          |                |                |                          |                     |                              |             | = details; 8 = schedules |                |                         |              |
|-------|-----------------------|----------------------------------------------------------------------------|------------------------------------------------------------------------------------------|----------------|----------------|--------------------------|---------------------|------------------------------|-------------|--------------------------|----------------|-------------------------|--------------|
|       | WGA wgarchitects ltt  | Falcon Chambers<br>Thomas St. Llanelli<br>SA15 3JB<br>www.wgriffiths.co.uk | <b>PROJECT</b><br>Rear & 2/F Extension to 1-4 The<br>Spinney, 25 Granville Rd N12 0HR to | SCALE<br>DRAWN | 1 : 100<br>irt | size A3<br>date 22/03/23 | Existing Elevations | тіт <b>ь</b><br>North & West | Job<br>1835 | Level: ZZ                | Series, number | Suitability<br><b>P</b> | Revision P03 |
|       | ARCHITECTS ~ PENSEIRI | www.wgriffiths.co.uk<br>Tel. 01792 651532                                  | provide two additional dwellings                                                         | CHECKED        | -              | DATE                     |                     |                              | -035        | Vol: 1                   |                |                         | 103          |
| 1:100 | 1m 2m 5m              | 10m                                                                        | 15m                                                                                      |                |                | 20m                      | 25m                 | 30n                          | n           |                          | 35m            |                         | 40           |