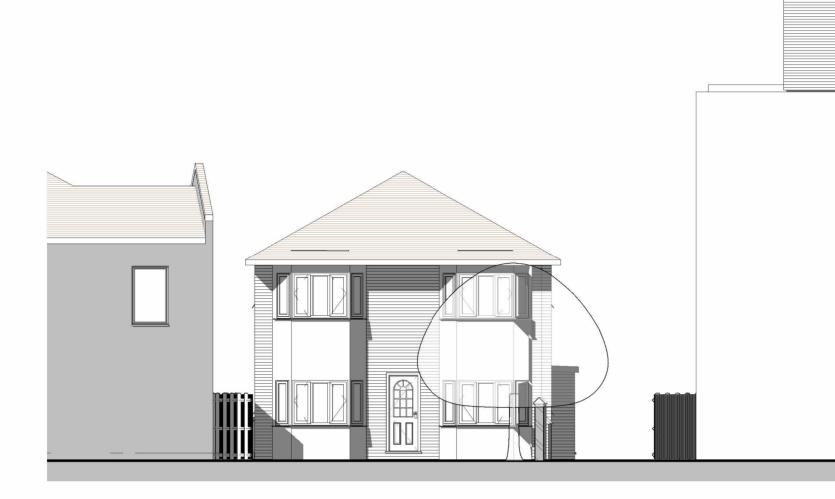

0 = views 1 = pla



## Existing Flowations North & West

| EXI   | sting Elevations Nor  | III & WESL                                                                 |                                                                                          |                |                |                          |                     |                              |             | = details; 8 = schedules |                |                         |              |
|-------|-----------------------|----------------------------------------------------------------------------|------------------------------------------------------------------------------------------|----------------|----------------|--------------------------|---------------------|------------------------------|------