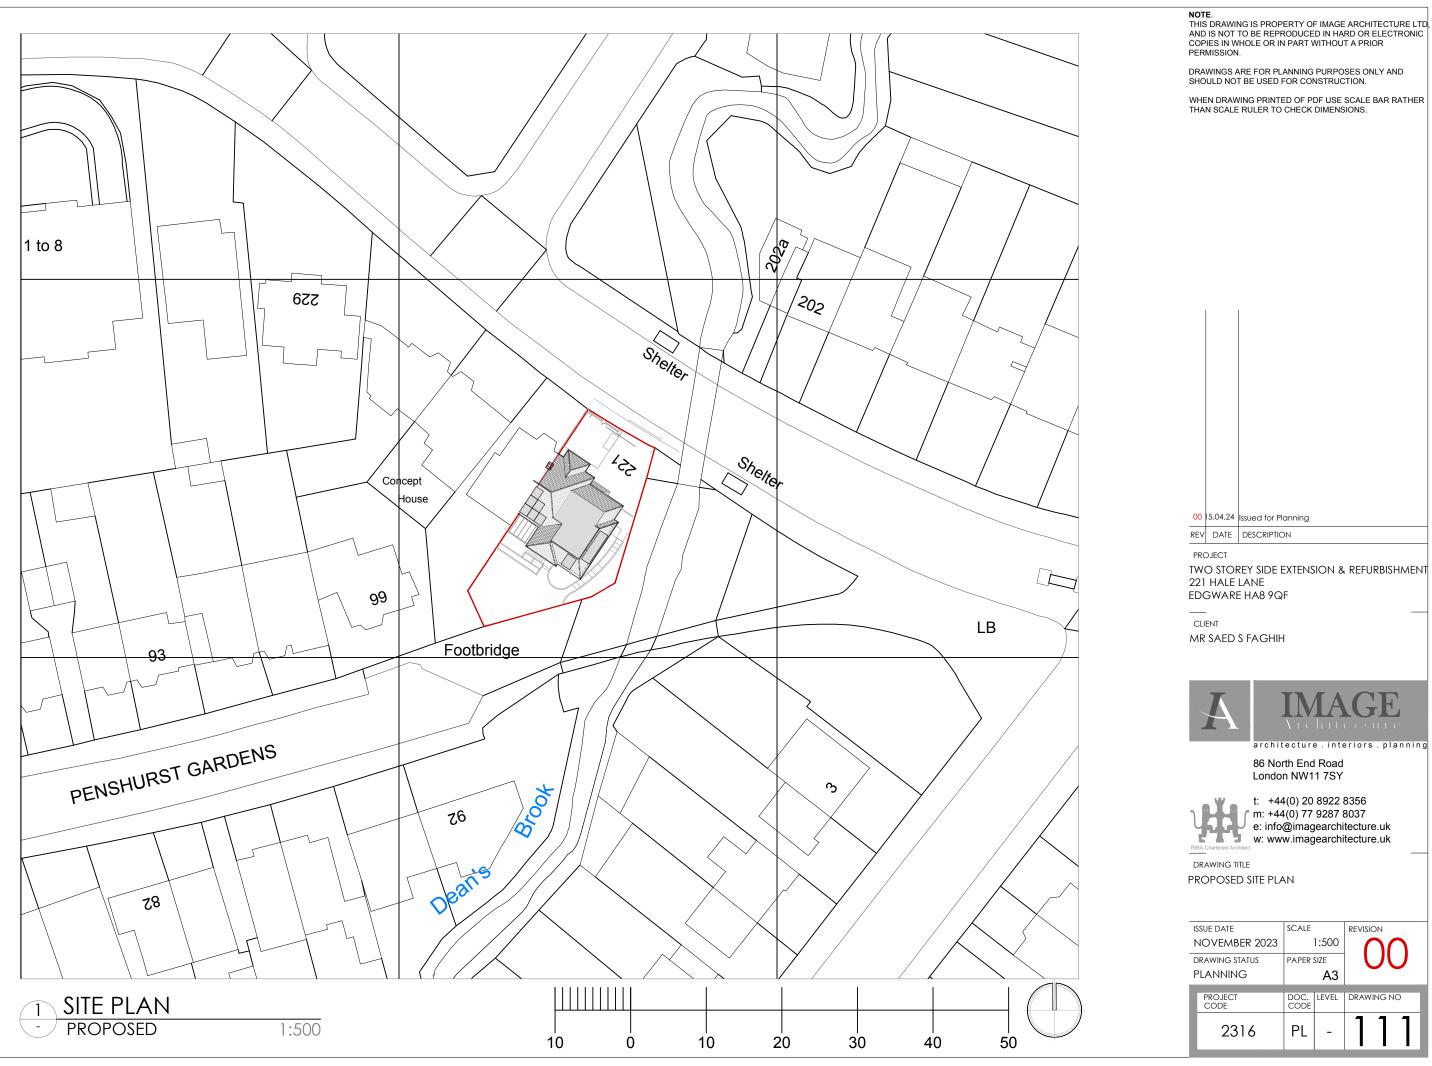

TWO STOREY SIDE EXTENSION & REFURBISHMENT

London NW11 7SY

t: +44(0) 20 8922 8356 m: +44(0) 77 9287 8037 e: info@imagearchitecture.uk m: +44(0) 77 9287 8037 e: info@imagearchitecture.uk w: www.imagearchitecture.uk

| ISSUE DATE     | SCALE       | REVISION |
|----------------|-------------|----------|
| NOVEMBER 2023  | 1:500       |          |
| DRAWING STATUS | PAPER SIZE  |          |
| PLANNING       | A3          |          |
|                |             |          |
| PPO IECT       | LDOC LIEVEL |          |

|   |                 | ,            |       |            |
|---|-----------------|--------------|-------|------------|
|   | PROJECT<br>CODE | DOC.<br>CODE | LEVEL | DRAWING NO |
| ı | 2316            | PL           | -     | 111        |