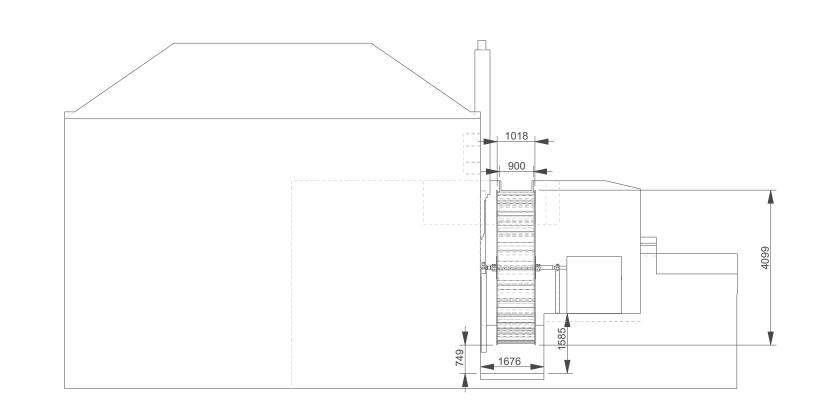

| ENGINEERING<br>Cumbria<br>CA15 8NF                                                              | Notes                                     | Tolerances                             | Drawn By   | Date       | Title                                 |        |     |
|-------------------------------------------------------------------------------------------------|-------------------------------------------|----------------------------------------|------------|------------|---------------------------------------|--------|-----|
|                                                                                                 | All Dimensions are in mm.                 | $0.0 = \pm 0.5$                        | RS         | 25/01/24   |                                       |        | _   |
|                                                                                                 | Remove all sharp Edges and Burrs.         | $0.00 = \pm 0.25$<br>$0.000 = \pm 0.1$ | Chkd By    | Date       | PROSED HYDRO SCHEME<br>EAST ELEVATION |        |     |
| document is confidential. The contents of this document must not be disclosed to a third party. | to BS308 PT3<br>All Metric Screw Threads  | Material                               | Scale      | Weight     | Drawing No.                           |        |     |
|                                                                                                 |                                           |                                        | 1:100      | '          | E344/01                               |        |     |
|                                                                                                 |                                           | Surface Finish                         | Projection | Projection |                                       | Sheet  | Rev |
| reproduced in part or whole without written authorisation from Smith Engineering (GB) Ltd.      | Class 6g External or<br>Class 6h Internal | '                                      |            |            | A4                                    | 1 of 6 | 0   |