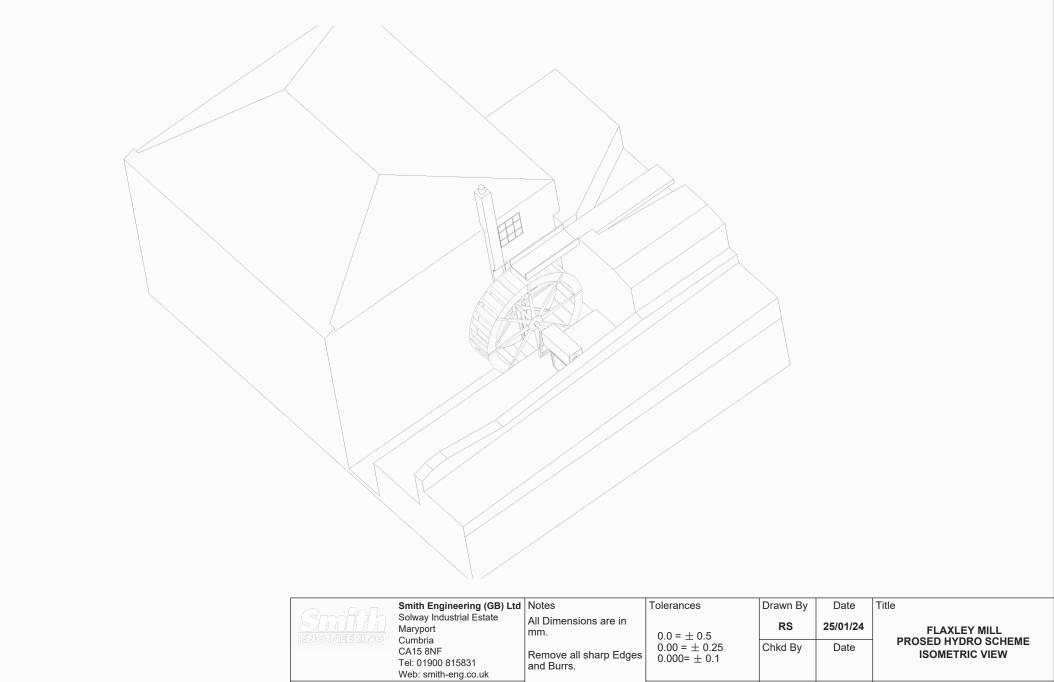

| Tel: 01900 815831<br>Web: smith-eng.co.uk                                                                                                              | and Burrs.                                | $0.000=\pm 0.1$ |            |        |            |        |     |
|--------------------------------------------------------------------------------------------------------------------------------------------------------|-------------------------------------------|-----------------|------------|--------|------------|--------|-----|
| The copyright of this document is reserved                                                                                                             | - 3                                       | Material        | Scale      | Weight | Drawing No |        |     |
| by Smith Engineering (GB) Ltd. The issue of this<br>document is confidential. The contents of this<br>document must not be disclosed to a third party. | to BS308 PT3<br>All Metric Screw Threads  |                 | 1:100      |        | E344/06    |        |     |
| Any item described here must not be                                                                                                                    | to BS3643 PT2.                            | Surface Finish  | Projection |        | Sheet Size | Sheet  | Rev |
| reproduced in part or whole without written authorisation from Smith Engineering (GB) Ltd.                                                             | Class 6g External or<br>Class 6h Internal |                 |            |        | A4         | 6 of 6 | 0   |