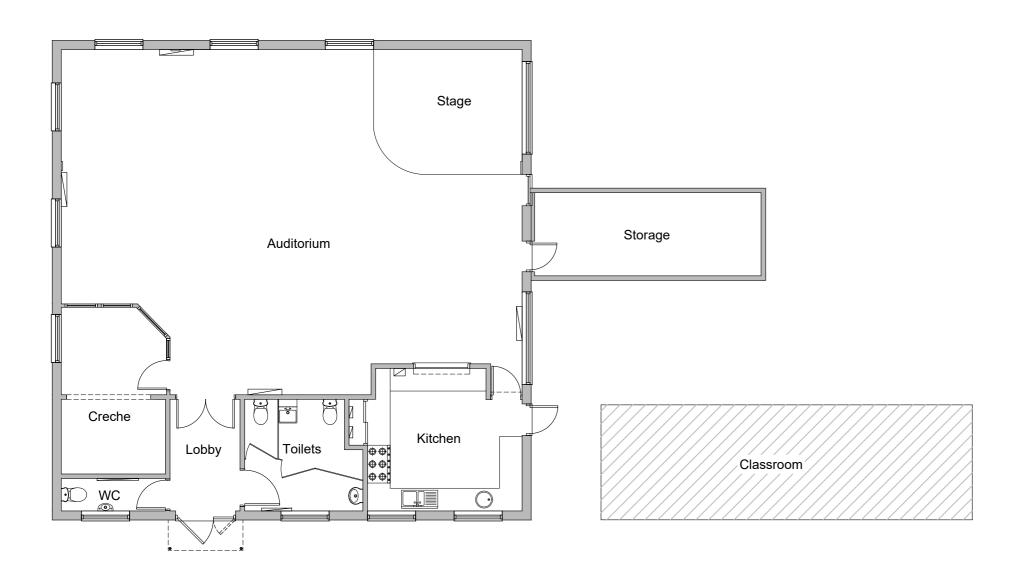

Existing Front (North West) Elevation Scale 1:100

Existing Rear (South East) Elevation

Existing Plan Scale 1:100

Existing Side (North East) Elevation

Existing Side (South West) Elevation

Site Location Plan Scale 1:1250

|  | COPPERBEECH                                             | TITLE:  | Proposed Extension to the Existing Church Building<br>The Hope Centre, Guillemot Lane, Wellingborough |          |             |            |
|--|---------------------------------------------------------|---------|-------------------------------------------------------------------------------------------------------|----------|-------------|------------|
|  | architecture                                            | DETAIL: | Existing Plans and Elevations                                                                         |          |             |            |
|  | Hello@copperbeech.org.uk<br>07749 604533 / 07749 604534 | SCALE:  | 1:100                                                                                                 | SHEET:   | A2          | 24-0102-01 |
|  |                                                         | DRAWN:  | ARH                                                                                                   | CHECKED: | AMJ         |            |
|  |                                                         | DATE:   | January 2024                                                                                          | ISSUE    | PRELIMINARY |            |