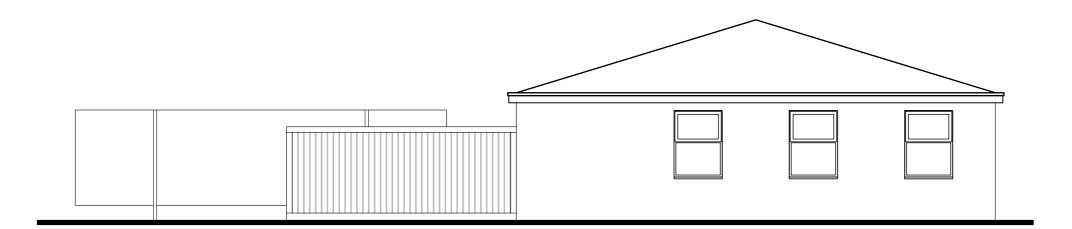

Existing Front (North West) Elevation Scale 1:100

Existing Rear (South East) Elevation

Existing Plan Scale 1:100

Existing Side (North East) Elevation

Existing Side (South West) Elevation

Site Location Plan Scale 1:1250

|  | COPPERBEECH                                             | TITLE:  | Proposed Extension to the Existing Church Building<br>The Hope Centre, Guillemot Lane, Wellingborough |          |             |            |
|--|---------------------------------------------------------|---------|-------------------------------------------------------------------------------------------------------|----------|-------------|------------|
|  | architecture                                            | DETAIL: | Existing Plans and Elevations                                                                         |          |             |            |
|  | Hello@copperbeech.org.uk<br>07749 604533 / 07749 604534 | SCALE:  | 1:100                                                                                                 | SHEET:   | A2          | 24-0102-01 |
|  |                                                         | DRAWN:  | ARH                                                                                                   | CHECKED: | AMJ         |            |
|  |                                                         | DATE:   | January 2024                                                                                          | ISSUE    | PRELIMINARY |            |