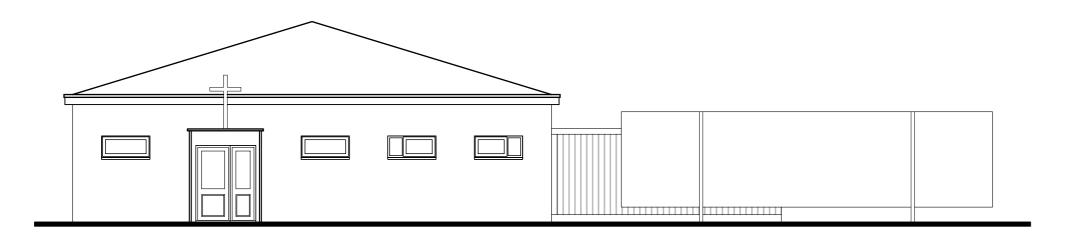

Existing Front (North West) Elevation Scale 1:100

Existing Rear (South East) Elevation

Existing Plan Scale 1:100

Existing Side (North East) Elevation

Existing Side (South West) Elevation

Site Location Plan Scale 1:1250

|  | COPPERBEECH                                             | TITLE:  | Proposed Extension to the Existing Church Building<br>The Hope Centre, Guillemot Lane, Wellingborough |          |             |            |
|--|---------------------------------------------------------|---------|-------------------------------------------------------------------------------------------------------|----------|-------------|------------|
|  | architecture                                            | DETAIL: | Existing Plans and Elevations                                                                         |          |             |            |
|  | Hello@copperbeech.org.uk<br>07749 604533 / 07749 604534 | SCALE:  | 1:100                                                                                                 | SHEET:   | A2          | 24-0102-01 |
|  |                                                         | DRAWN:  | ARH                                                                                                   | CHECKED: | AMJ         |            |
|  |                                                         | DATE:   | January 2024                                                                                          | ISSUE    | PRELIMINARY |            |