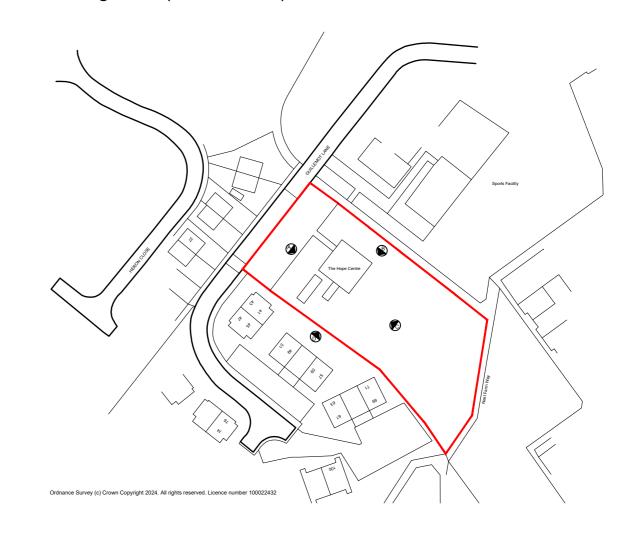

Existing Front (North West) Elevation Scale 1:100

Existing Rear (South East) Elevation

Existing Plan Scale 1:100

Existing Side (North East) Elevation

Existing Side (South West) Elevation

Site Location Plan Scale 1:1250