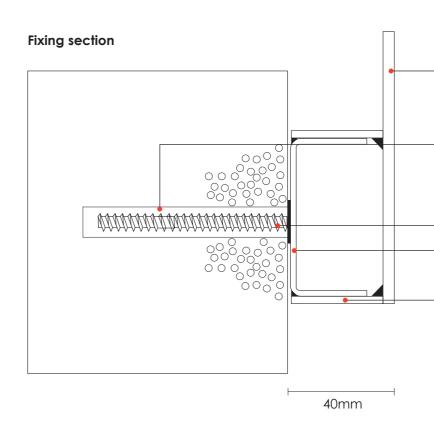

3 mm thick aluminium face Fascia drilled with 8 mm dia drill bit, hole cleaned out & filled with MS bond adhesive M5 x 50 mm long stud fixing Stud fixing welded to full letter bridges

2 mm thick aluminium returns