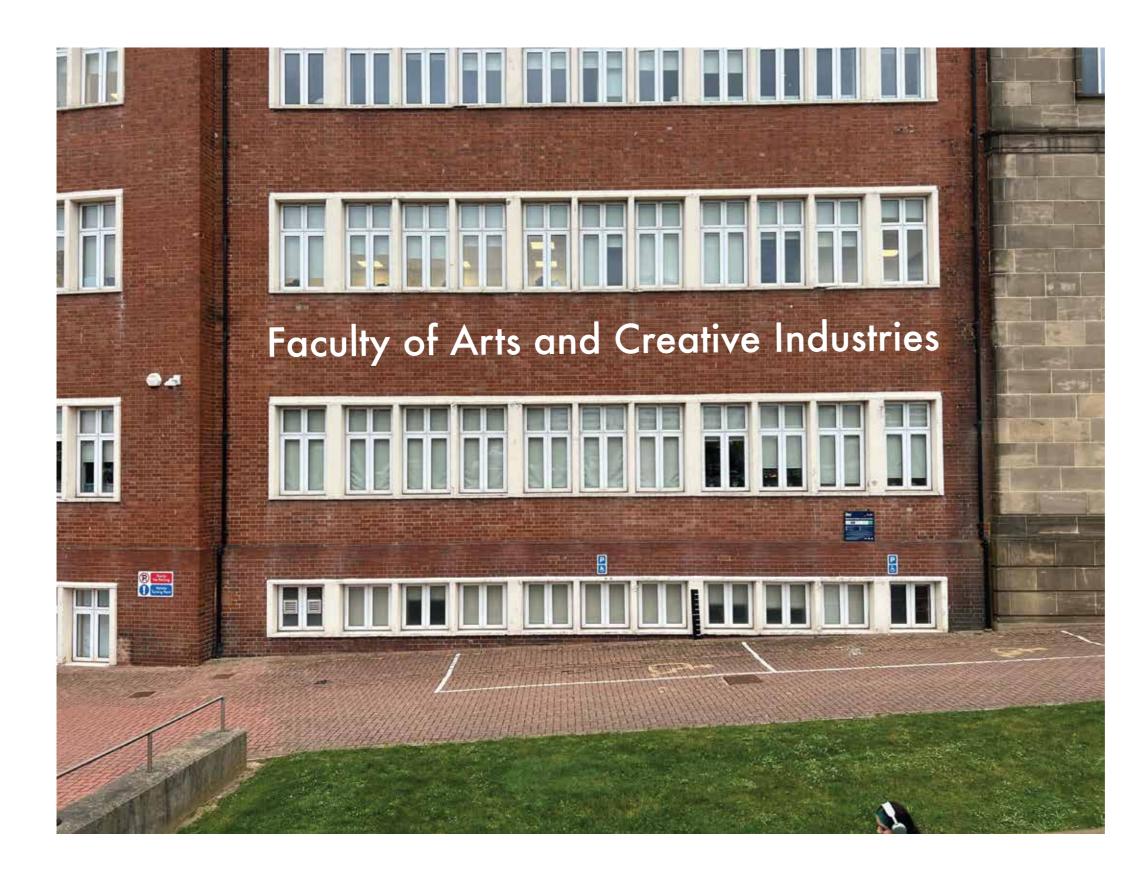

## Faculty of Arts and Creative Industries 160 mm

## Sign ref B - Specification

Non-illuminated individual built up aluminium lettering, 600 mm high **Futura Medium** capitals & lower case, fabricated to a return depth of 40 mm, fitted flush to wall by means of stud fixings.

Letters powder coated White RAL 9016 - Gloss finish.

13525 mm