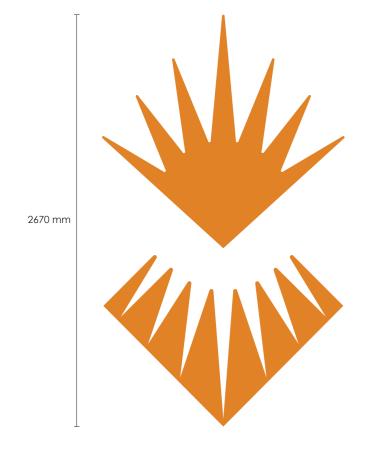

Letters powder coated white RAL 9016 - Gloss finish.

Non-illuminated individual built up aluminium spark logo, 2670 mm high **Trade Mark Style**, fabricated to a return depth of 40 mm, fitted flush to wall by means of half bracket fixings (see fixing section).

Letters powder coated Pantone 718C - Gloss finish.

5750 mm

University of Sumolar omolows

University of Sunderland - Priestman - External Signage

Drg no: Q2669\_02

16 Apr 24 Rev C