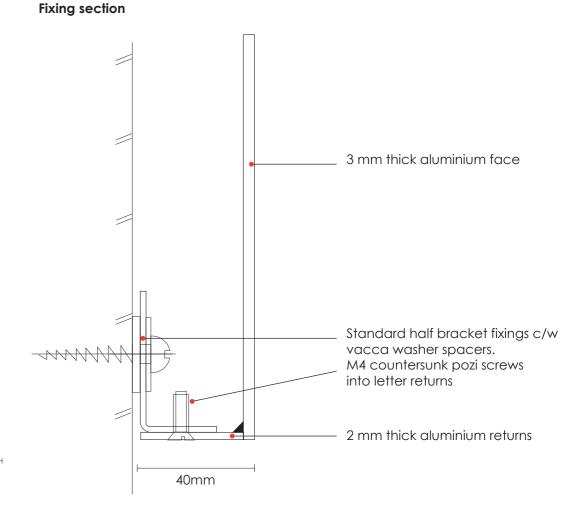

## Sign ref A - Specification

Non-illuminated individual built up aluminium lettering, 500 mm high **Futura Bold** capitals & lower case, fabricated to a return depth of 40 mm, fitted flush to wall by means of half bracket fixings (see fixing section).

Letters powder coated white RAL 9016 - Gloss finish.

Non-illuminated individual built up aluminium spark logo, 2670 mm high **Trade Mark Style**, fabricated to a return depth of 40 mm, fitted flush to wall by means of half bracket fixings (see fixing section).

Letters powder coated Pantone 718C - Gloss finish.

5750 mm

University of Sumolar omolows

University of Sunderland - Priestman - External Signage

Drg no: Q2669\_02

16 Apr 24 Rev C