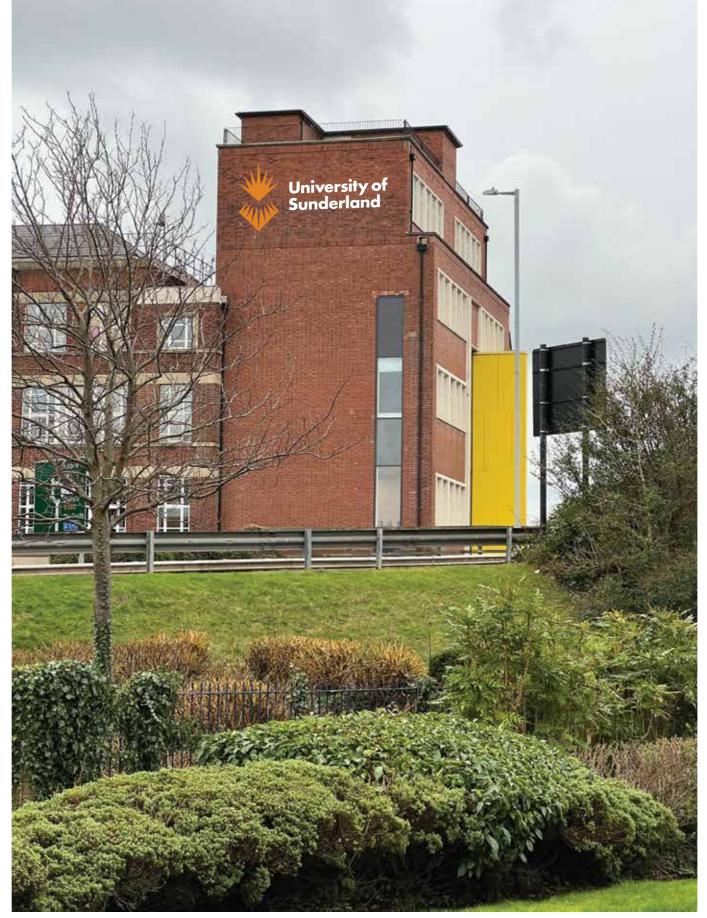

approx 14 mtrs from ground level to underside of spark logo

In situ approximation

## Sign ref A - Specification

Non-illuminated individual built up aluminium lettering, 500 mm high **Futura Bold** capitals & lower case, fabricated to a return depth of 40 mm, fitted flush to wall by means of half bracket fixings (see fixing section).

Letters powder coated white RAL 9016 - Gloss finish.

Non-illuminated individual built up aluminium spark logo, 2670 mm high **Trade Mark Style**, fabricated to a return depth of 40 mm, fitted flush to wall by means of half bracket fixings (see fixing section).

Letters powder coated Pantone 718C - Gloss finish.

5750 mm

University of Sumolar omolows

University of Sunderland - Priestman - External Signage

Drg no: Q2669\_02

16 Apr 24 Rev C