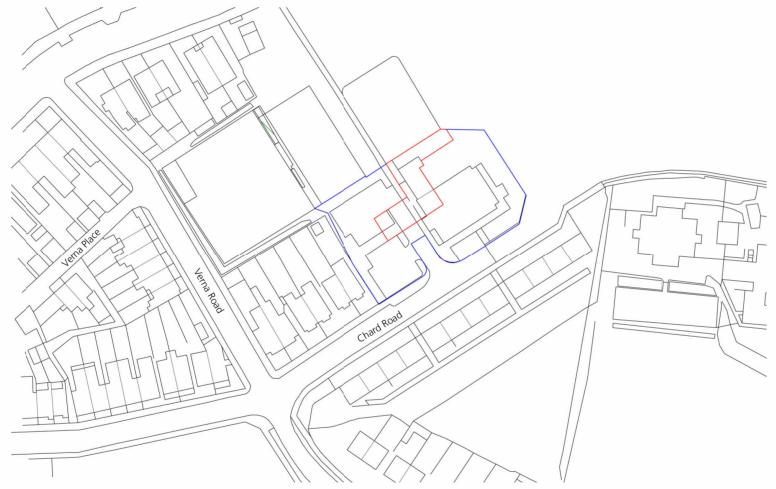

Ordnance Survey © Crown Copyright 2020. All rights reserved. Licence number 100022432





| Rev | Date       | Note                                         | By |
|-----|------------|----------------------------------------------|----|
|     | 20/02/2024 | Initial Issue                                | SR |
| P2  | 06/03/2024 | Minor updates following client feedback      | AJ |
| P3  | 26/03/2024 | General Ammendments                          | SR |
| P4  | 28/03/2024 | General amendments following client feedback | AJ |

## mitchell architects Stoke Damerel Business Centre, 5 Church Street, Stoke, Plymouth, PL3 4DT T 01752606007 E info@marchitects.co.uk www.marchitects.co.uk

MAL Project Reference [internal]: 2342

- Chard Road Housing
- P. Rump

Pharmacy Conversion - Location Plan

#