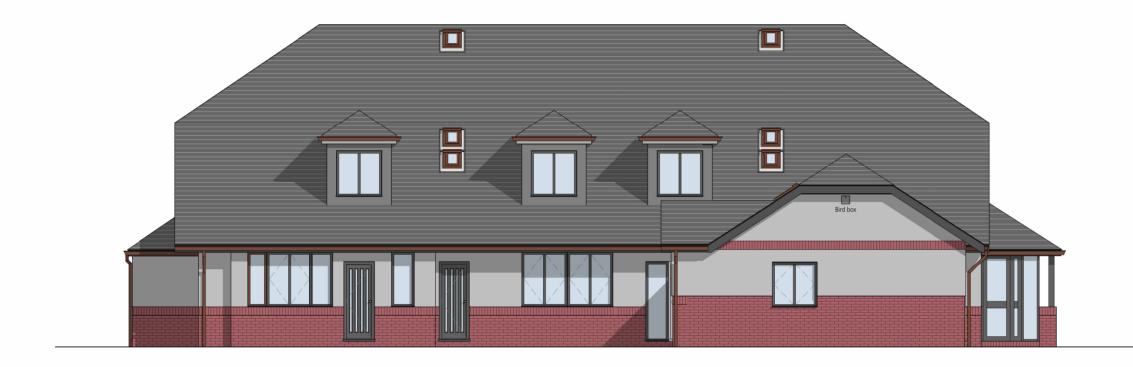

P.Rump

Pharmacy Conversion - Proposed North Elevation

2342-MAL-A-120-004

Checked by: LK Drawn by: AJ / SR Revision Status Scale @ Size P7 S1 FOR COORDINATION 1:100 @ A3

Responsibility is not accepted for errors made by others in scaling from this drawing. All construction information should be taken from figured dimensions only.