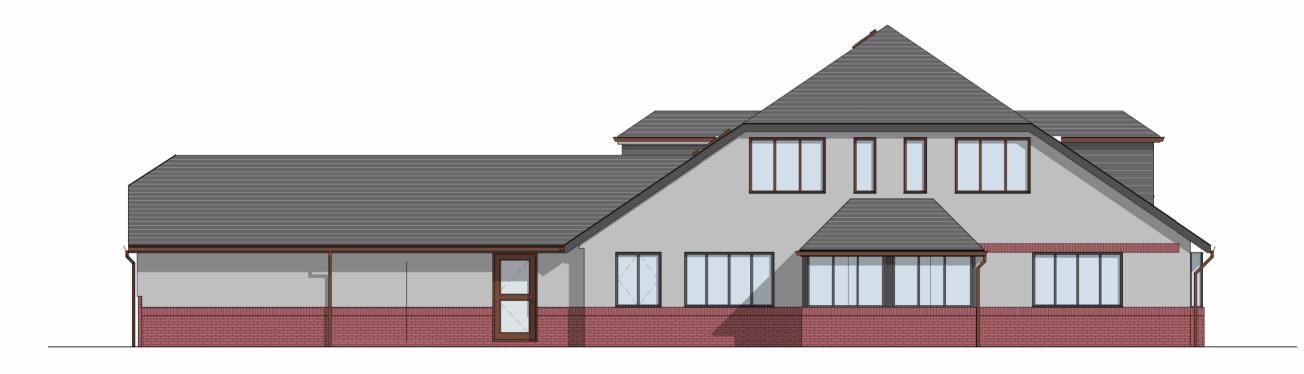

#### Chard Road Housing

#### P.Rump

Pharmacy Conversion - Existing West Elevation

### 2342-MAL-A-105-004

| Drawn by: A | J / SR |              | Checked by: LK |                         |
|-------------|--------|--------------|----------------|-------------------------|
| Revision    | Statu  | IS           |                | Scale @ Size            |
| P3          | S1     | FOR COORDINA | TION           | 1:100 @A3               |
|             |        |              |                | rs in scaling from this |