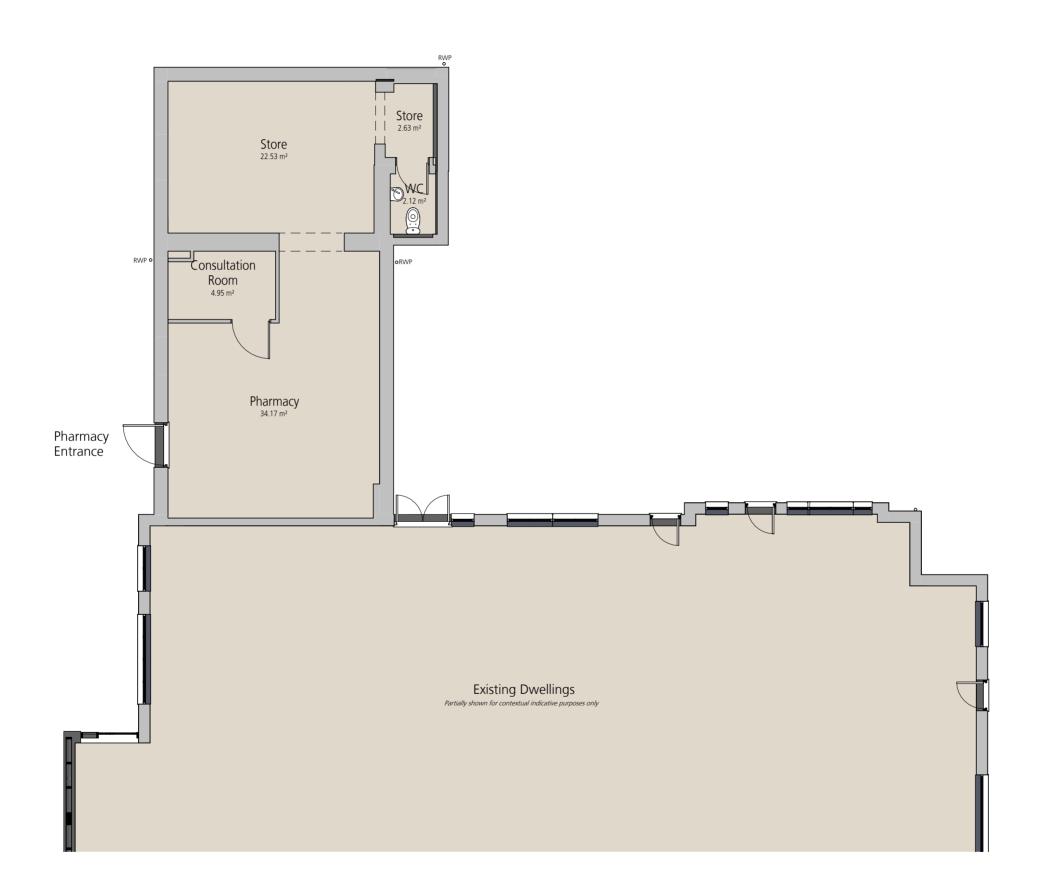

P.Rump

Pharmacy Conversion - Existing Ground Floor Plan

2342-MAL-A-105-000

Drawn by: AJ / SR Checked by: AJ Revision Status Scale @ Size

P4 S1 FOR COORDINATION 1:100 @ A3

Responsibility is not accepted for errors made by others in scaling from this drawing. All construction information should be taken from figured dimensions only.