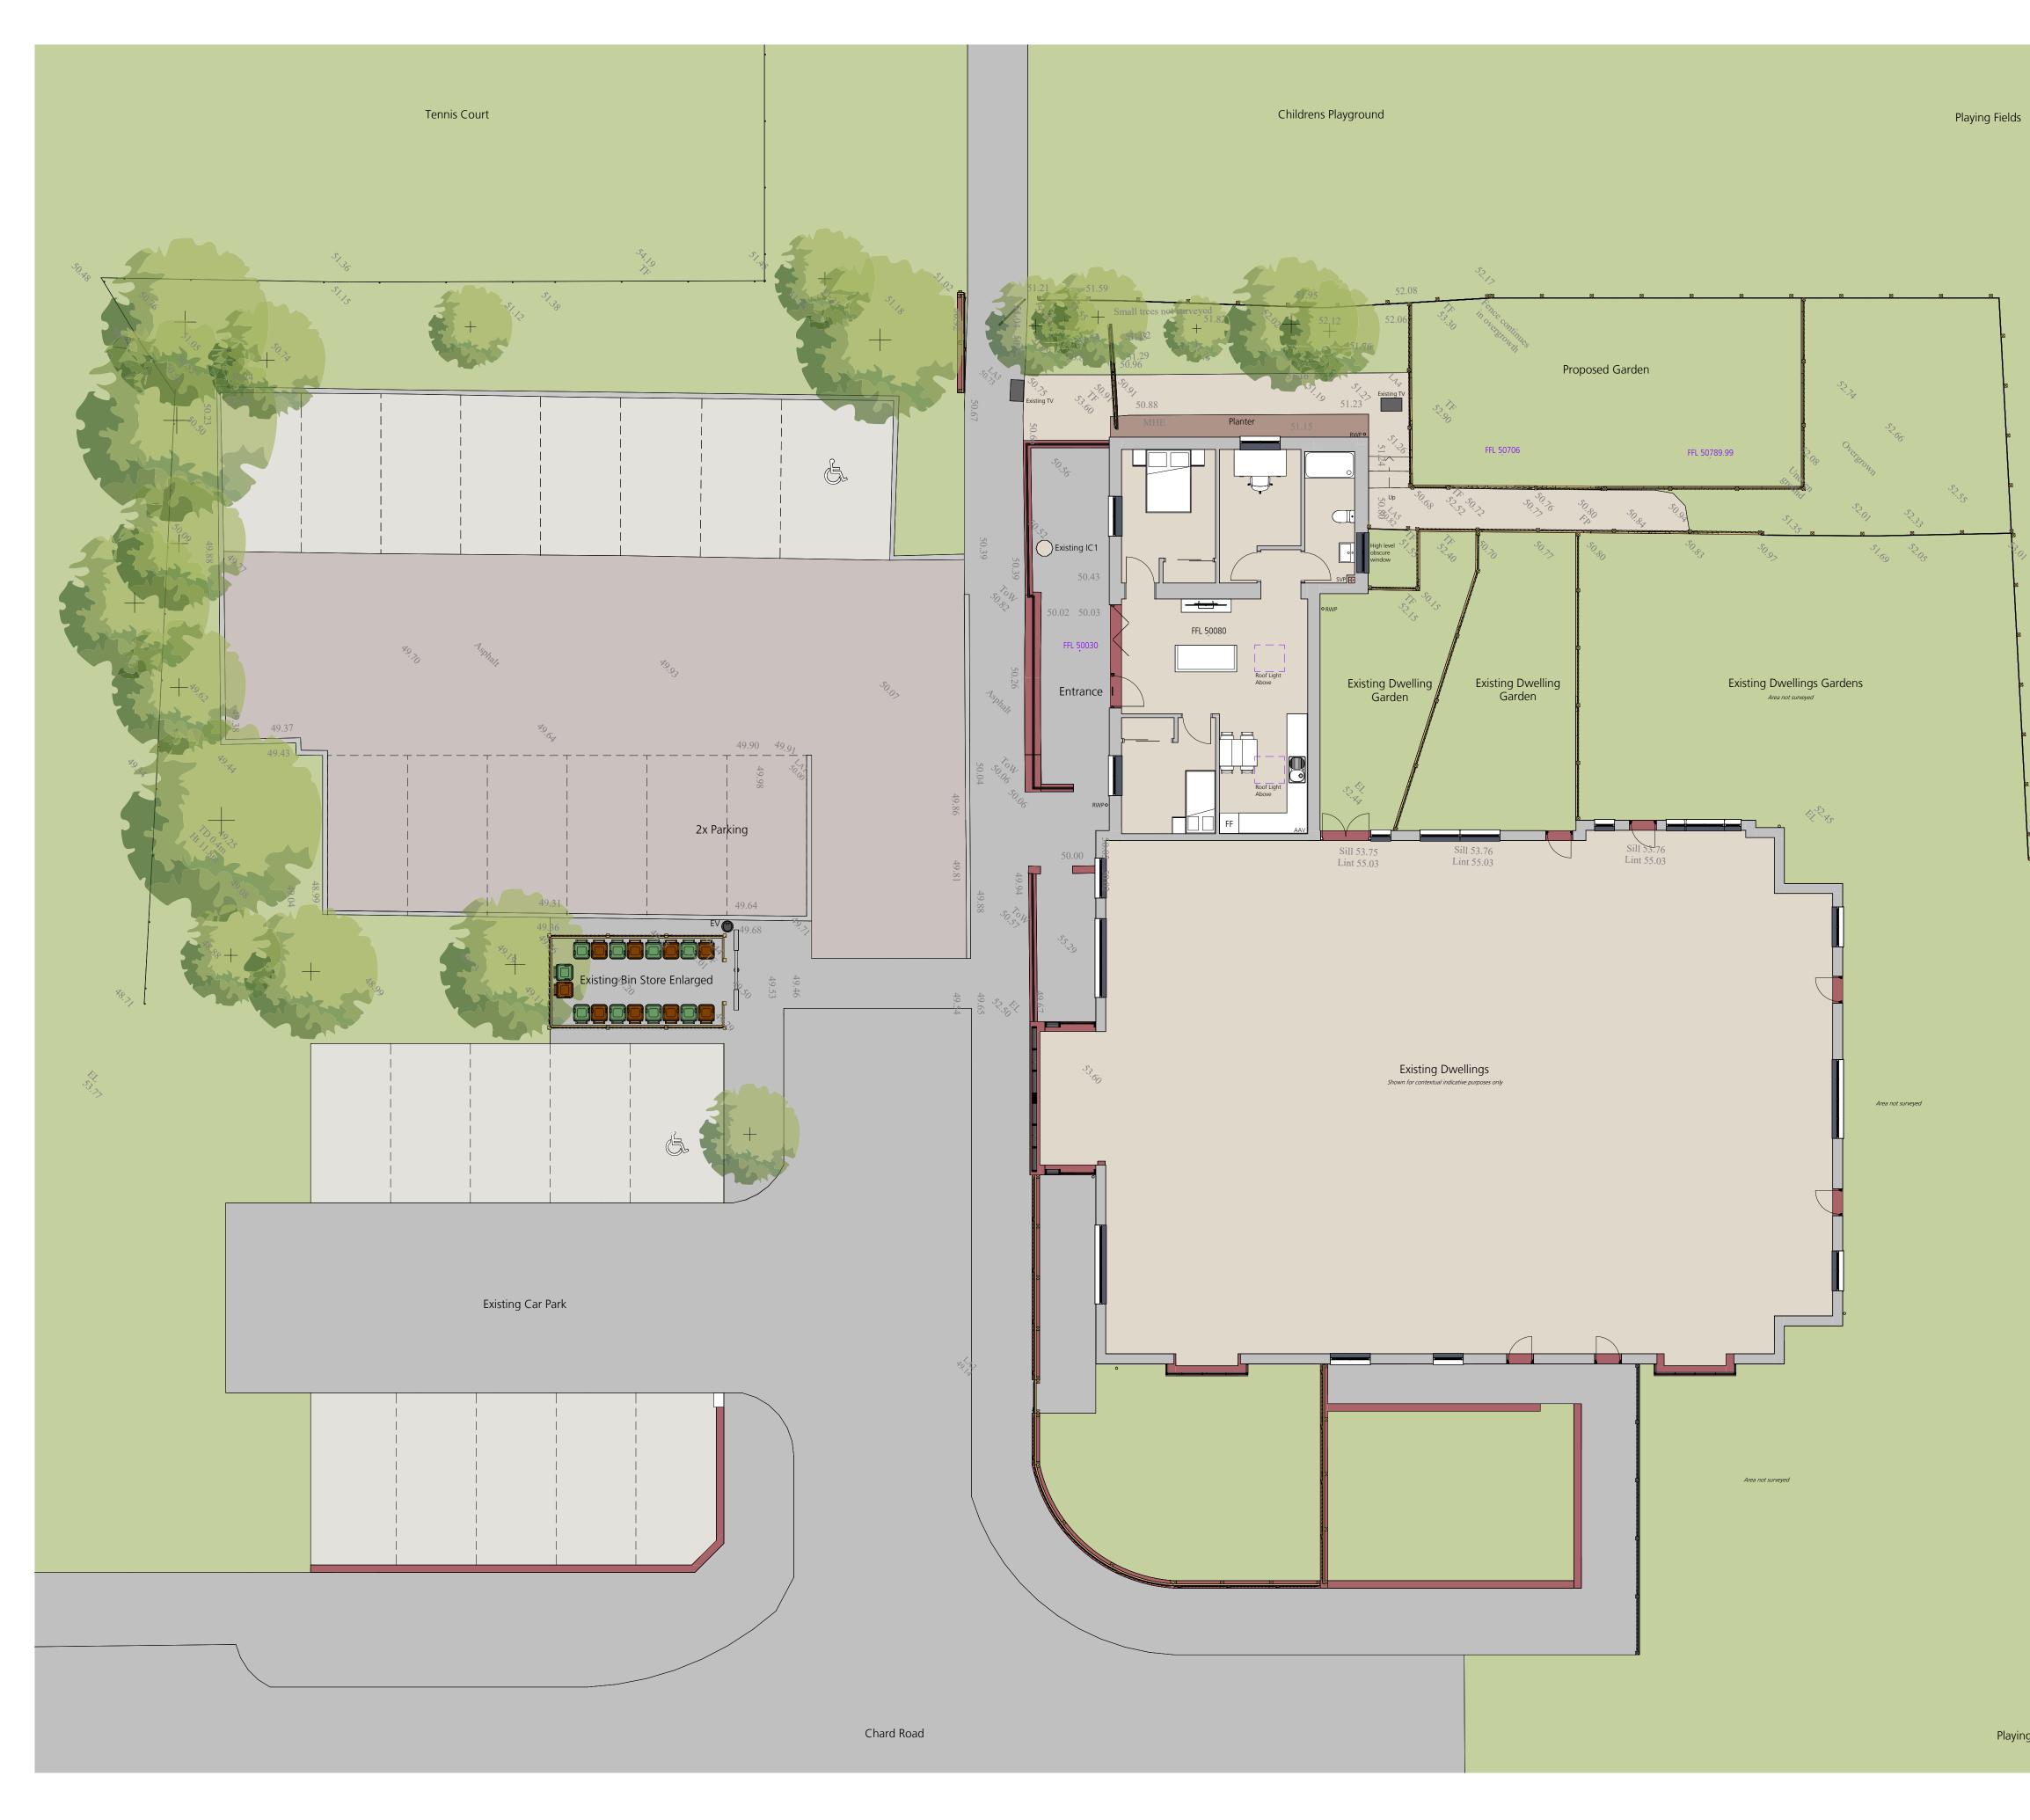

| Legend                                     |                                                                                        |  |  |
|--------------------------------------------|----------------------------------------------------------------------------------------|--|--|
| 52.01<br>52.01                             | Site Boundary<br>Existing Levels<br>Proposed Levels<br>Electric Vehicle Charging Point |  |  |
| Refer to Arboricultural Report For Details |                                                                                        |  |  |
|                                            | Trees To Be Felled                                                                     |  |  |
|                                            | Trees To Be Protected<br>Tree Protection Fencing                                       |  |  |
|                                            | Root Protection Area                                                                   |  |  |

## Chard Road Housing

P. Rump

Pharmacy Conversion - Site Plan As Proposed Ground Floor

2342-MAL-DR-A-100-004

Drawn by: AJ / SR Checked by: AJ Revision Status Scale @ Size P8 S1 FOR COORDINATION

1:100 @A1

Responsibility is not accepted for errors made by others in scaling from this drawing. All construction information should be taken from figured dimensions only. ALL dimensions and levels to be checked on site and any discrepancies reported before work commences - if in doubt, ASK. This drawing is © Copyright Mitchell Architects.