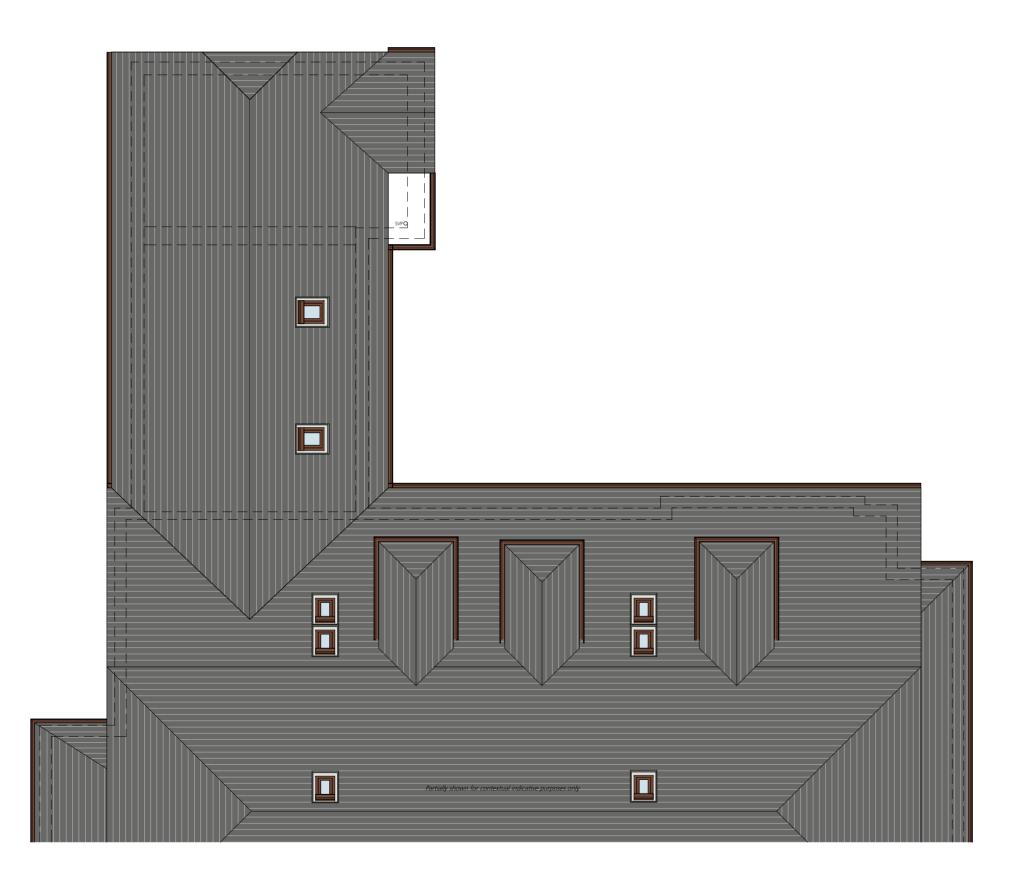

P.Rump

Pharmacy Conversion - Proposed Roof Plan

## 2342-MAL-A-110-005

| Drawn by: A | J / SR      |                   | Checked by: LK     |                    |     |
|-------------|-------------|-------------------|--------------------|--------------------|-----|
| Revision    | Statu       | JS                |                    | Scale @ Size       |     |
| P6          | S1          | FOR COORDINA      | TION               | 1:100 @/           | 43  |
| Responsibi  | lity is not | accepted for erro | ors made by others | in scaling from th | nis |