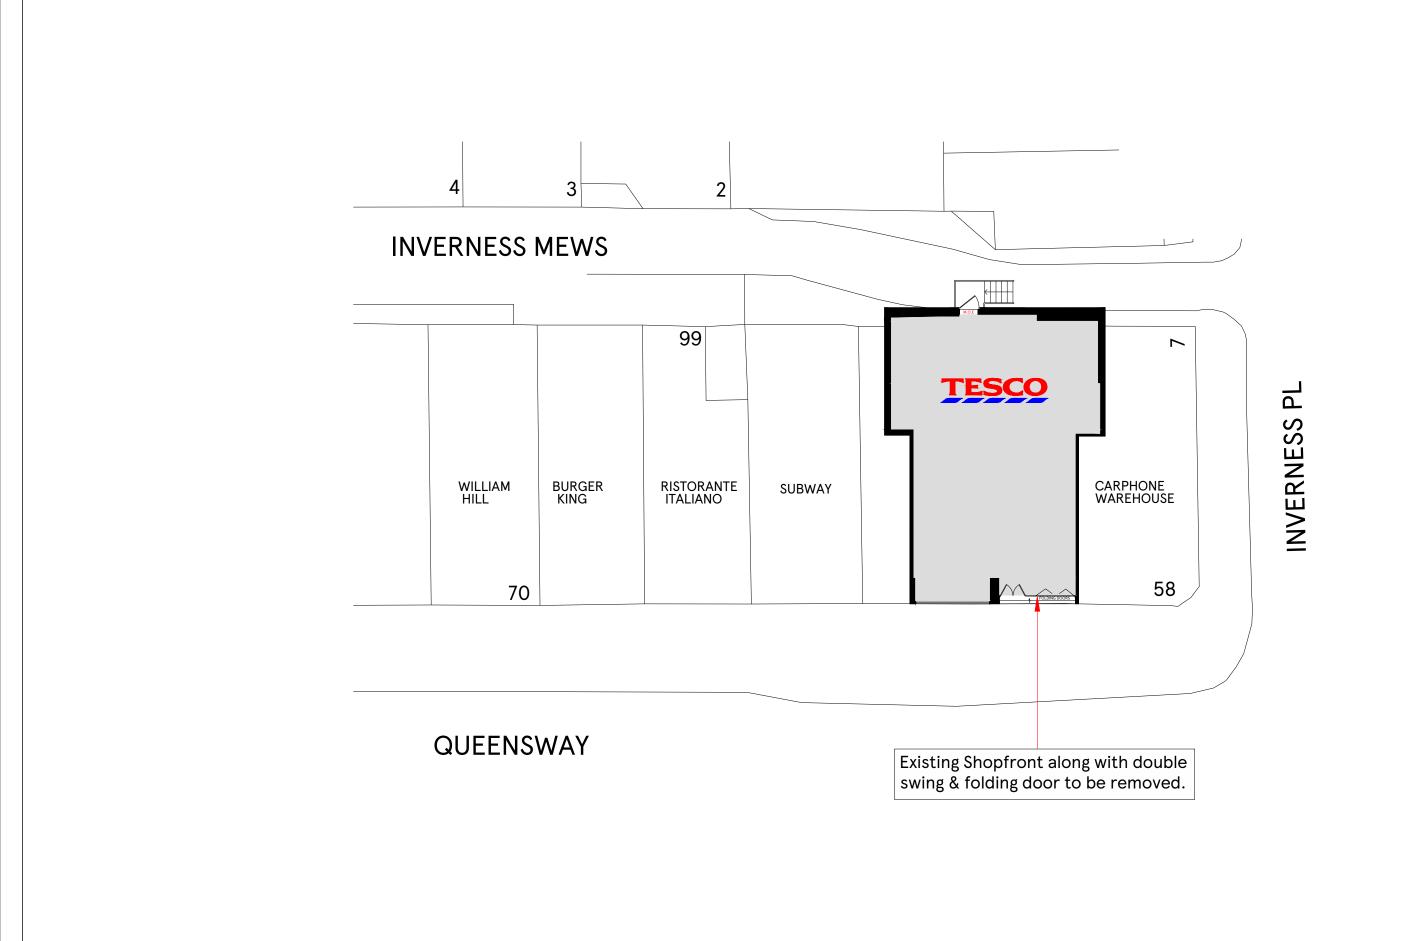

| DRAWING NO         |            | STORE TYPE              |  |
|--------------------|------------|-------------------------|--|
| 02_3466_02A        |            | EXPRESS                 |  |
|                    |            |                         |  |
| SCALE              | DATE       | STORE NAME              |  |
| 1:200@A3           | 19.02.2024 | BAYSWATER               |  |
| CHECKED BY         |            |                         |  |
| DEEKSHA            |            | CONTENT                 |  |
| DRAWN BY           |            | EXISTING SITE PLAN_ARCH |  |
| MOHAMMED AFLAH K H |            |                         |  |