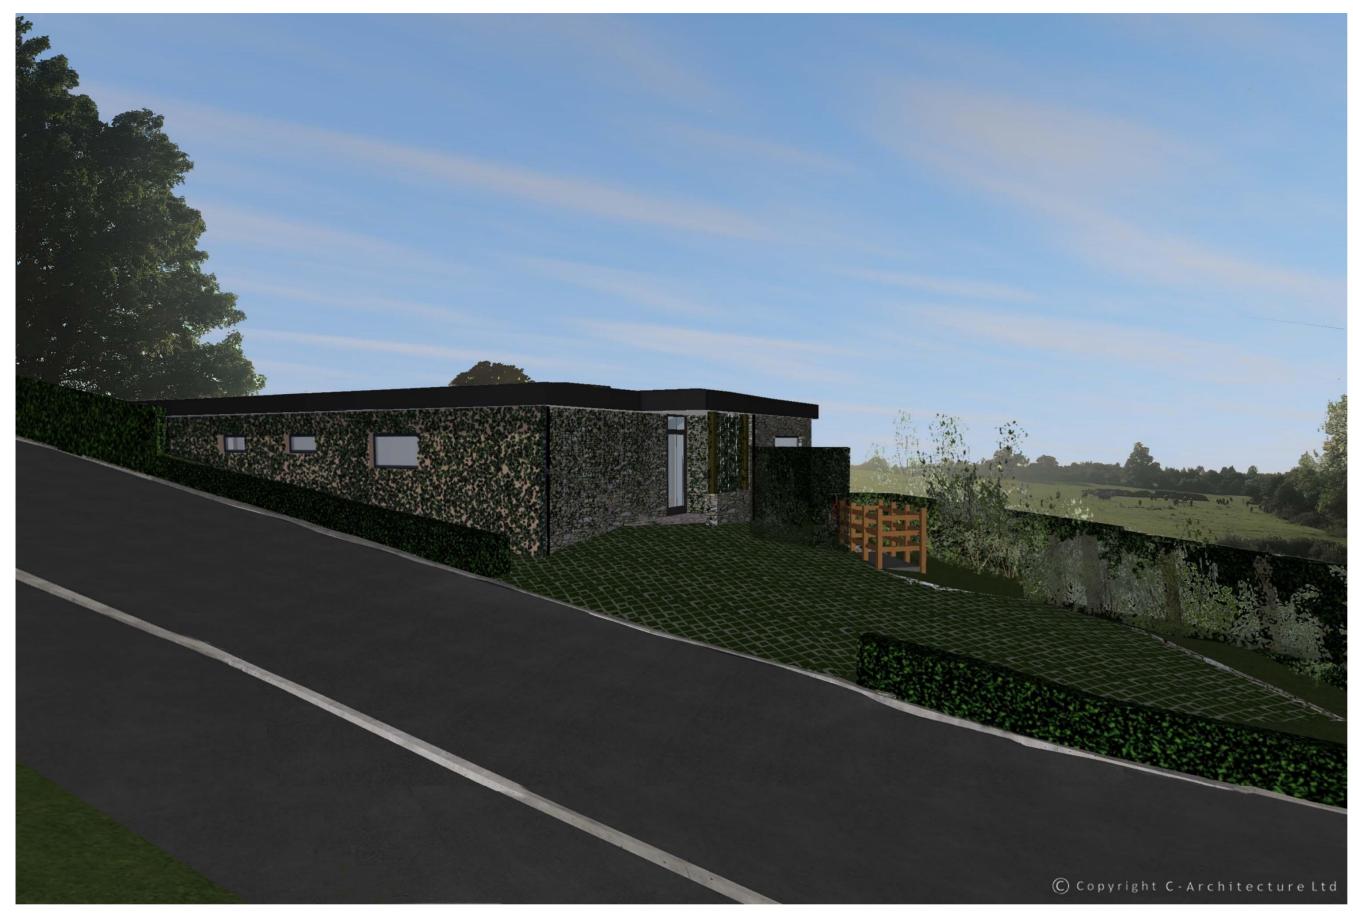

View of Proposed (Photomontage) Front Elevation From Pelling Hill

| Site Location : | 20 Pelling Hill, Old Windsor SL4 2LL                                  |         |
|-----------------|-----------------------------------------------------------------------|---------|
| Project Name :  | Project Name : New Eco Dwelling  Drawing Name : Proposed Photomontage |         |
| Drawing Name :  |                                                                       |         |
| Drawing No:     | 220-P501                                                              | Scales: |
| Date :          | 03 January 2024                                                       |         |