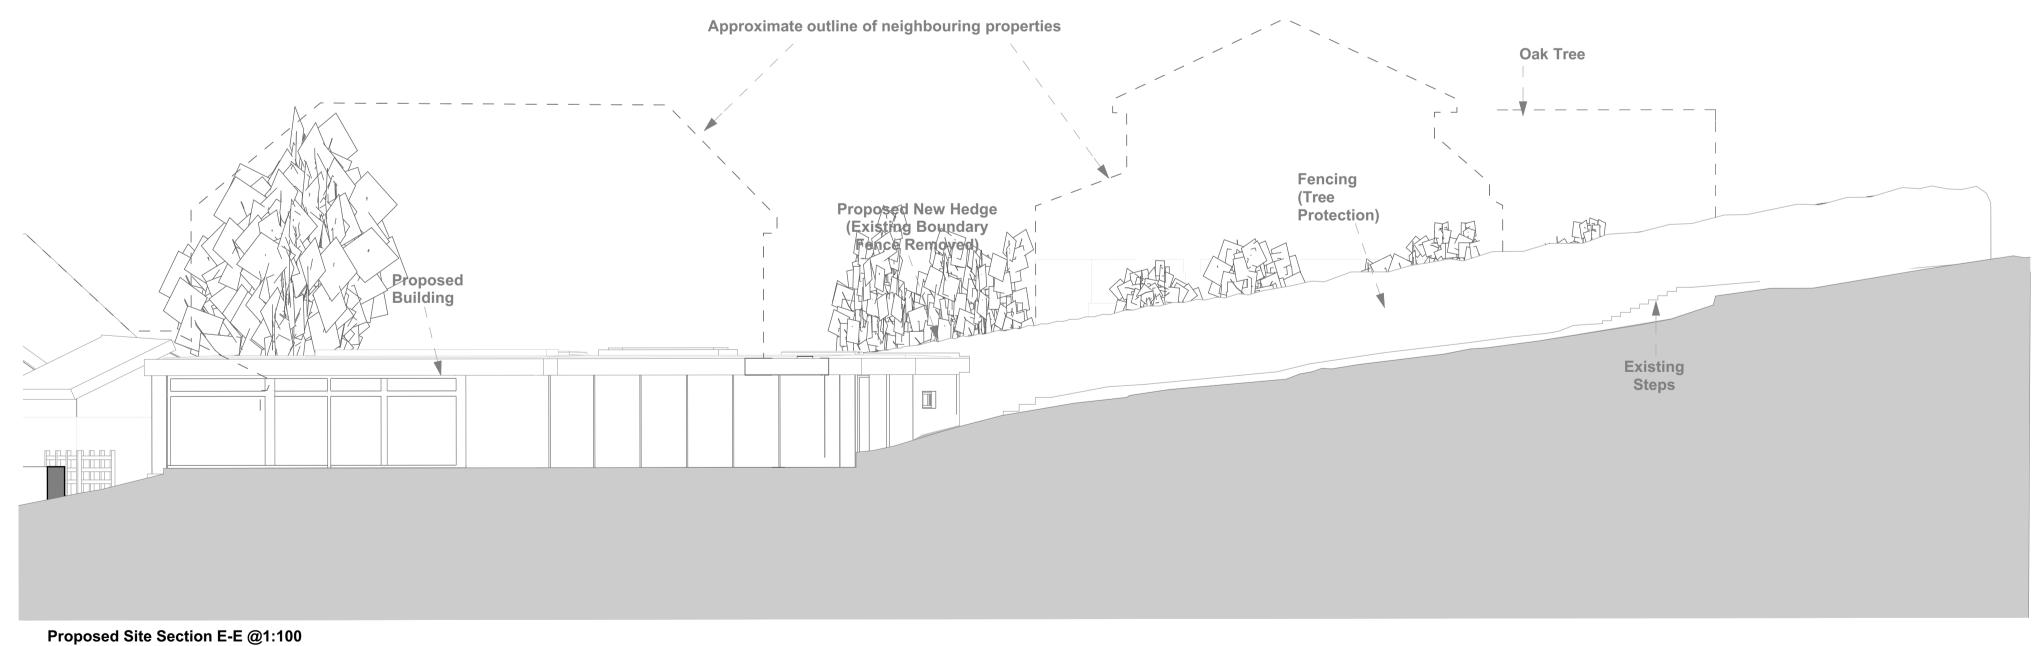

| TEL +44 (0) 33  | 0 660 0735 WWW.                               | c-architecture.com | TEL +44 (0) 1273 772 015 |
|-----------------|-----------------------------------------------|--------------------|--------------------------|
| Site Location : | 20 Pelling Hill, Old Windsor SL4 2LL          |                    |                          |
| Project Name :  | New Eco Dwelling                              |                    |                          |
| Drawing Name :  | Proposed South East Site Sections EE, FF & GG |                    |                          |
| Drawing No:     | 220-P008L                                     | Scales : 1:100     |                          |
| Date :          | 18 January 2024                               |                    |                          |
|                 |                                               |                    |                          |