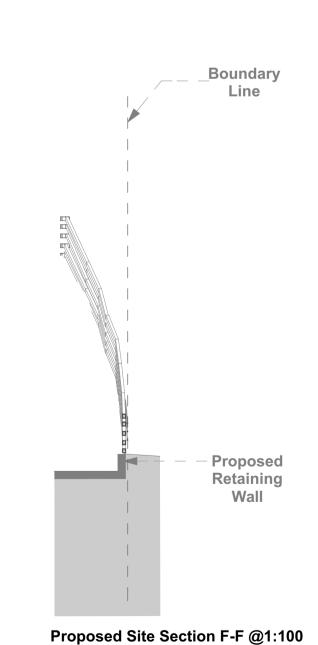

| TEL +44 (0) 33  | 0 660 0735 WWW.                               | c-architecture.com | TEL +44 (0) 1273 772 015 |
|-----------------|-----------------------------------------------|--------------------|--------------------------|
| Site Location : | 20 Pelling Hill, Old Windsor SL4 2LL          |                    |                          |
| Project Name :  | New Eco Dwelling                              |                    |                          |
| Drawing Name :  | Proposed South East Site Sections EE, FF & GG |                    |                          |
| Drawing No:     | 220-P008L                                     | Scales : 1:100     |                          |
| Date :          | 18 January 2024                               |                    |                          |
|                 |                                               |                    |                          |