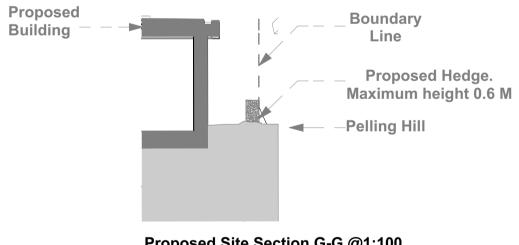

Proposed Site Section G-G @1:100

| L Scheme Updated,                                                         | 29-12-2023                                               | DC                      |
|---------------------------------------------------------------------------|----------------------------------------------------------|-------------------------|
| k Scheme Updated,                                                         | 25-01-2022                                               | DC                      |
| j Scheme Updated,                                                         | 21-12-2021                                               | DC                      |
| i Scheme Updated,                                                         | 07-12-2021                                               | DC                      |
| H Scheme revised                                                          | 13-03-2021                                               | DC                      |
| G Scheme revised                                                          | 06-02-2021                                               | DC                      |
| F Scheme revised                                                          | 21-01-2021                                               | DC                      |
| E Scheme revised                                                          | 16-01-2021                                               | DC                      |
| D Scheme revised                                                          | 06-10-2020                                               | DC                      |
| C Scheme revised                                                          | 20-07-2020                                               | DC                      |
| B Scheme revised                                                          | 14-05-2020                                               | DC                      |
| Rev:-  A Scheme revised  Do not scale from this drawing. Work to indicate | 20-04-2020<br>ed dimensions only. All dimensions to be o | confirmed on site. This |

| TEL +44 (0) 33  | 0 660 0735 WWW.                               | c-architecture.com | TEL +44 (0) 1273 772 015 |
|-----------------|-----------------------------------------------|--------------------|--------------------------|
| Site Location : | 20 Pelling Hill, Old Windsor SL4 2LL          |                    |                          |
| Project Name :  | New Eco Dwelling                              |                    |                          |
| Drawing Name :  | Proposed South East Site Sections EE, FF & GG |                    |                          |
| Drawing No:     | 220-P008L                                     | Scales : 1:100     |                          |
| Date :          | 18 January 2024                               |                    |                          |
|                 |                                               |                    |                          |