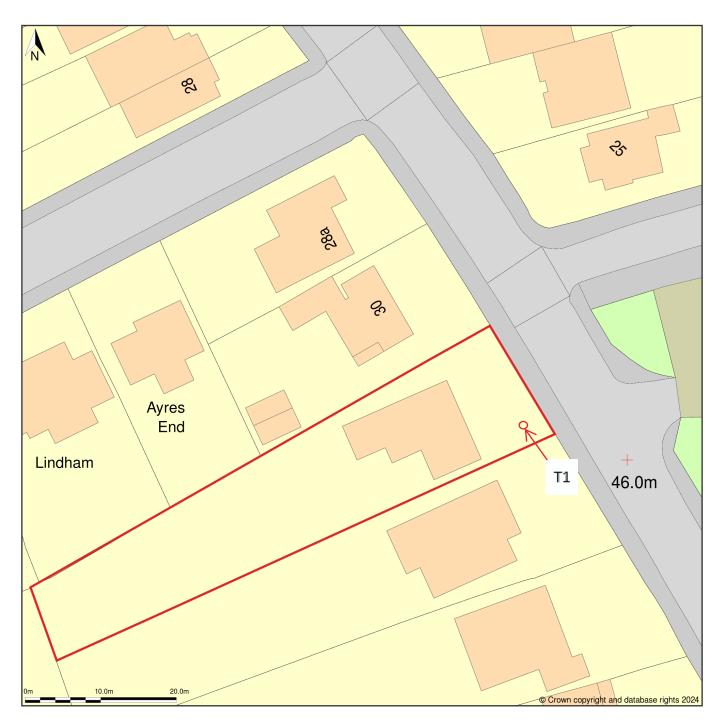

## 32, College Road, Maidenhead, Windsor And Maidenhead, SL6 6AT

Site Plan (also called a Block Plan) shows area bounded by: 487915.14, 181390.43 488005.14, 181480.43 (at a scale of 1:500), OSGridRef: SU87968143. The representation of a road, track or path is no evidence of a right of way. The representation of features as lines is no evidence of a property boundary.