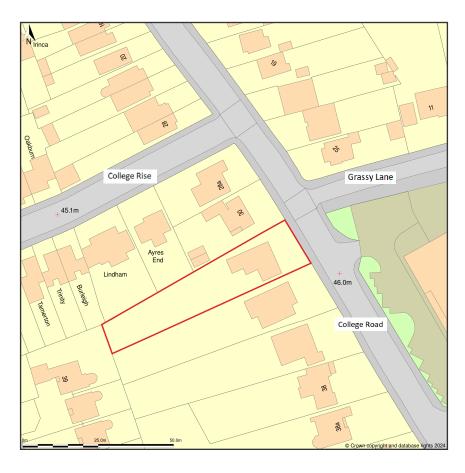

## 32, College Road, Maidenhead, Windsor And Maidenhead, SL6 6AT

Location Plan shows area bounded by: 487889.43, 181364.72 488030.85, 181506.14 (at a scale of 1:1250), OSGridRef: SU87968143. The representation of a road, track or path is no evidence of a right of way. The representation of features as lines is no evidence of a property boundary.