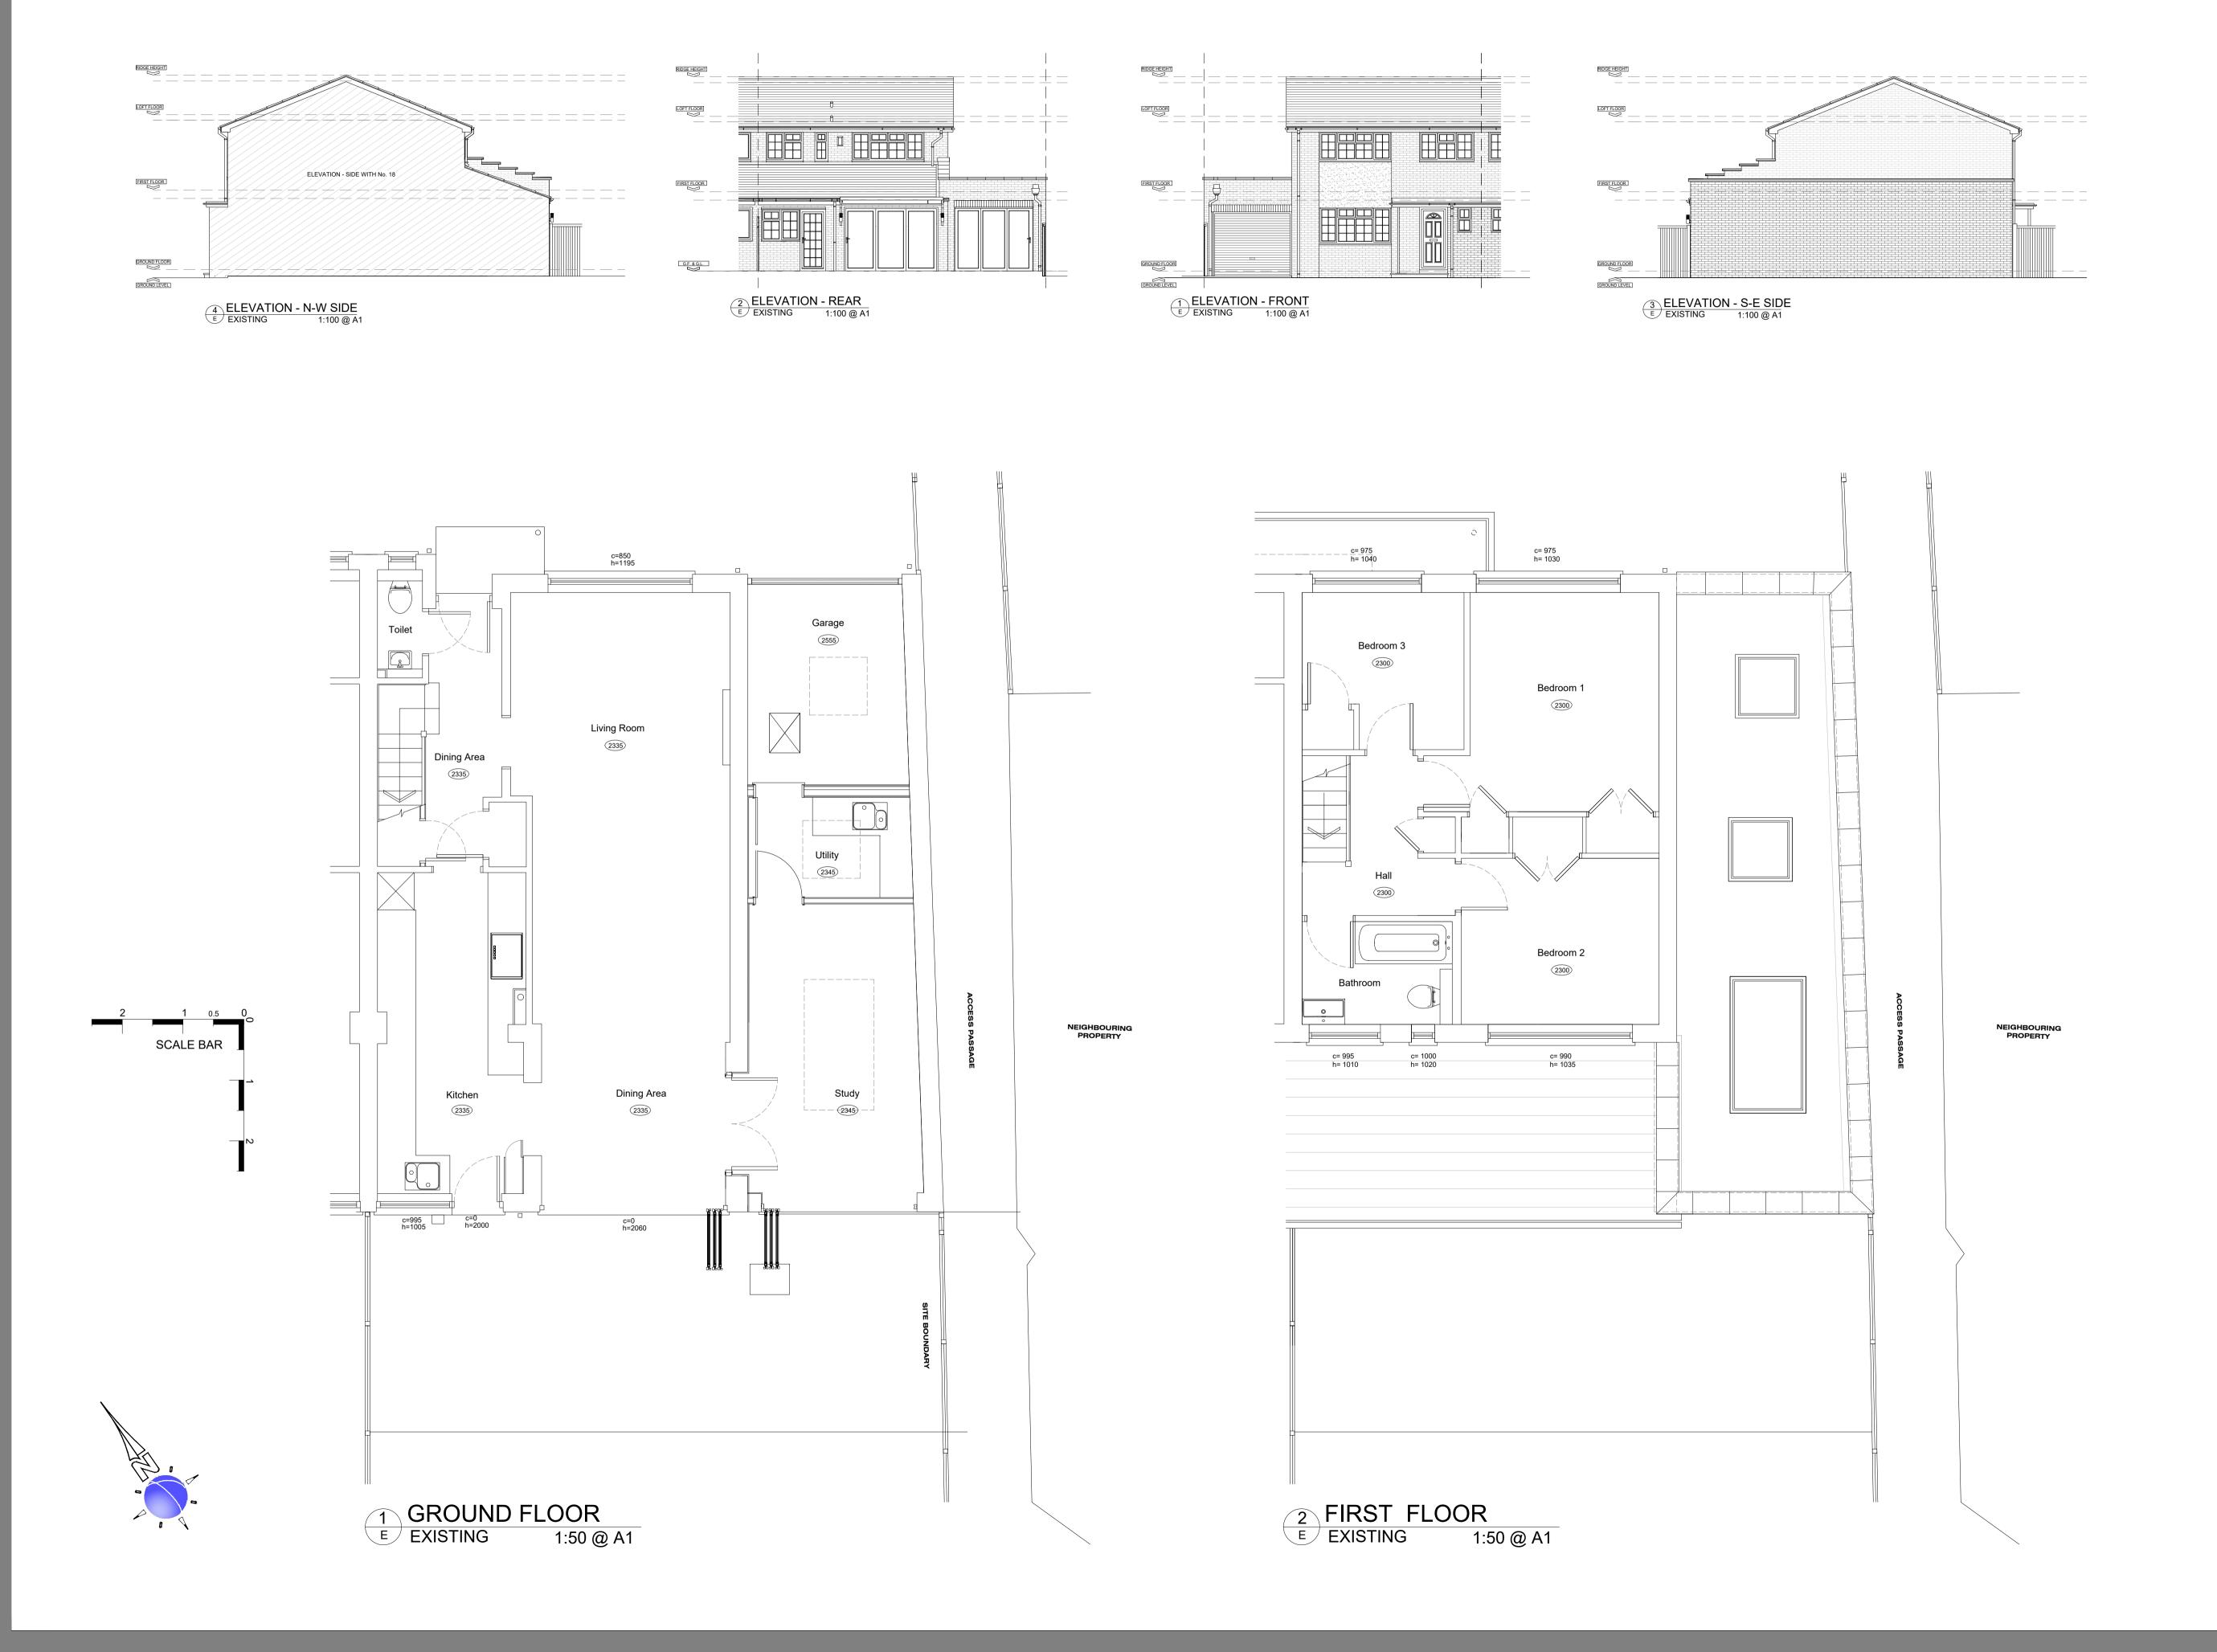

Notes

All dimensions must be checked on site and not scaled from this .1 drawing.

This drawing remains the copyright of the architect and may not be .2

duplicated or issued without permission.

Any discrepancies between this drawing and other documents or 3 drawings to be relayed to the architect without delay.

This drawing is to be read in conjunction with drawing No's..4

GP LB BUREILE DE RO

LOCATION PLAN
EXISTING 1:500 @ A1

**ARCHITECTURAL SERVICES** 

COSMIN ICHIM 9 Farm Cottages Radlett WD7 8PQ

Mobile: 07460295895 E-mail: icf\_cosmin@outlook.com

Mrs Kate Atkir Project

> 20 Burfield RdOld Windsor, Windsor SL4 2RD

EXISTING FLOOR PLANS & ELEVATIONS