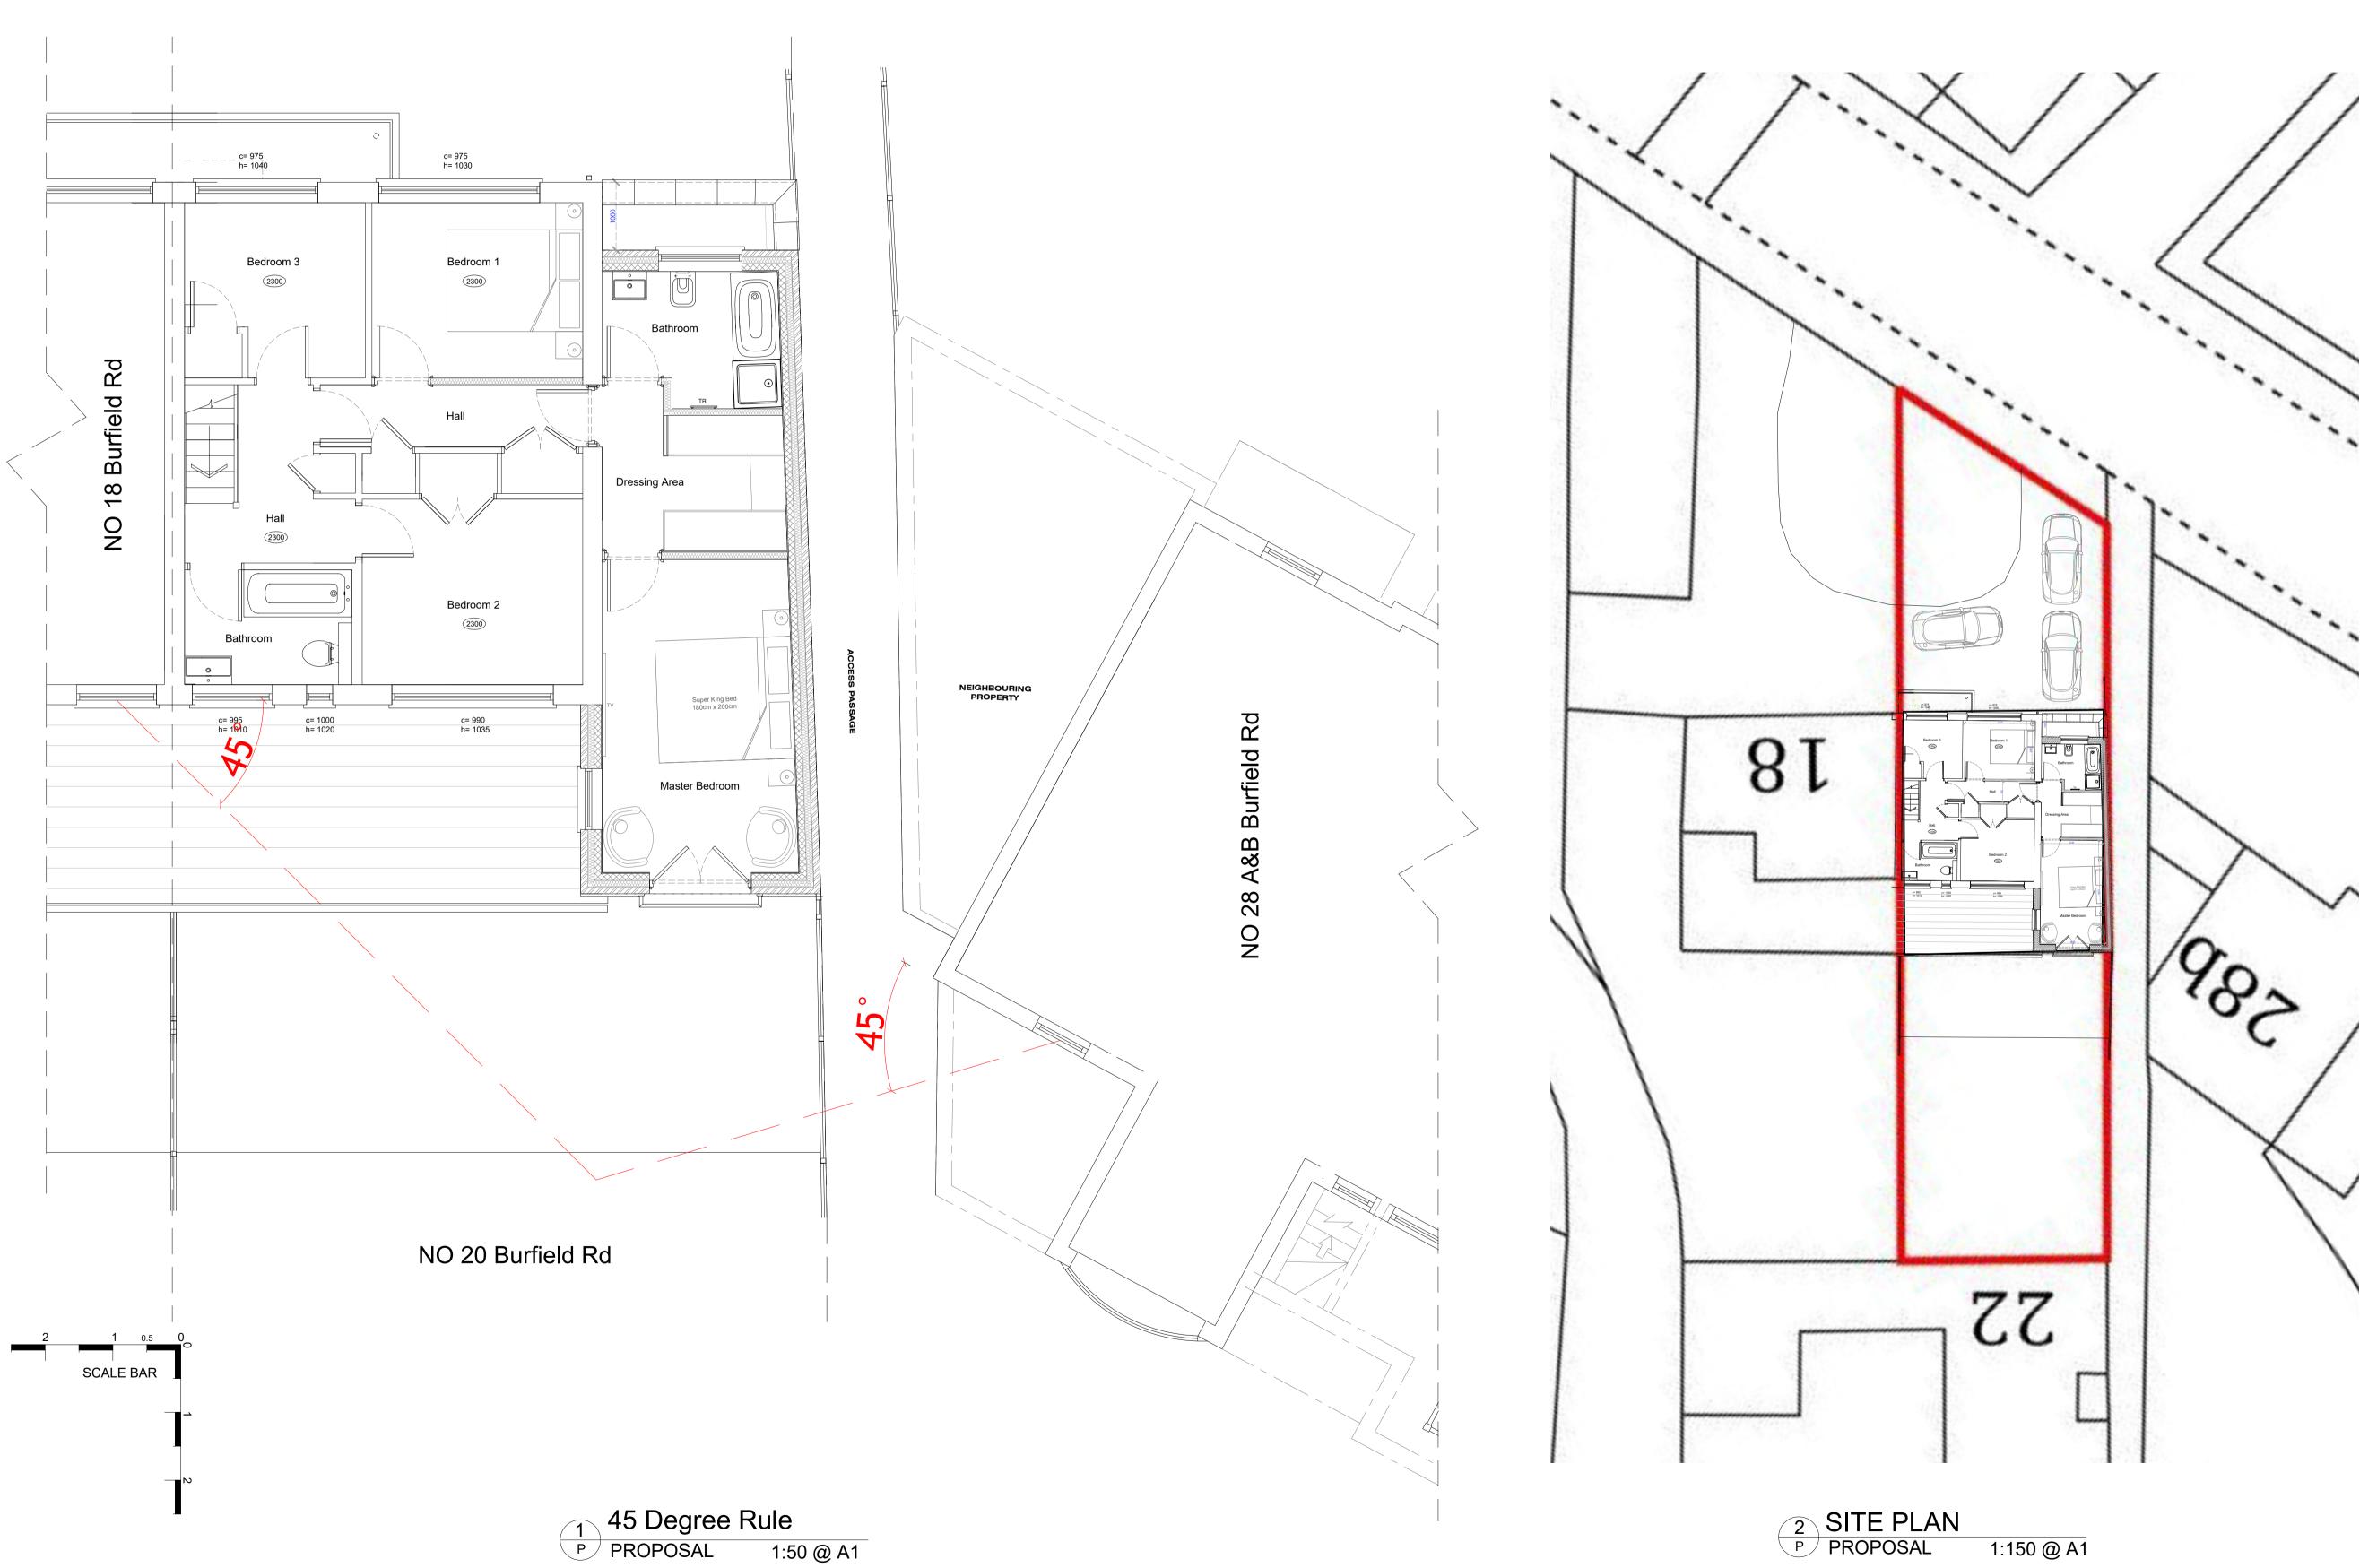

## ARCHITECTURAL SERVICES

COSMIN ICHIM 9 Farm Cottages Radlett WD7 8PQ

Mobile: 07460295895 E-mail: icf\_cosmin@outlook.com

Mrs Kate Atkinson

Project Title 20 Burfield RdOld Windsor, Windsor SL4 2RD

| Drawing | title |
|---------|-------|
|         |       |

PROPOSED 45 DEGREE RULE AND SITE PLAN

|            | Scale | Client/Project No. | Re | ∋v. |
|------------|-------|--------------------|----|-----|
| 1:50 @ A1  |       | ICF/101            |    |     |
|            | Date  |                    |    |     |
| APRIL 2024 |       | Drawing No.        |    |     |
|            | Drawn | P04                |    |     |
| ICF        |       |                    |    |     |