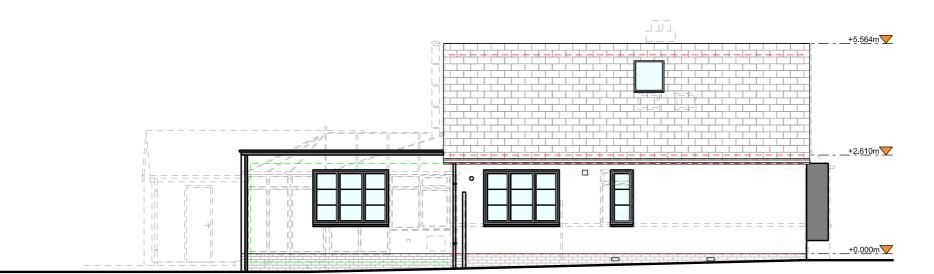

# DRAWING TITLE

**Existing Elevations** 

#### CLIENT

Paul Ringsell

| <b>SCALE</b> 1:100 at A3 | <b>drawn</b><br>HD   |
|--------------------------|----------------------|
| Dec 2023                 | <b>CHECKED</b><br>NS |

**drawing no.** 185954 - 03 - 202D

|       | 10.0 | 5 | ) 2.( | 1. | ) |
|-------|------|---|-------|----|---|
|       |      |   |       |    |   |
| metre |      |   |       |    |   |

Reproduction in whole or in part is forbidden without written sanction of Resi and Design