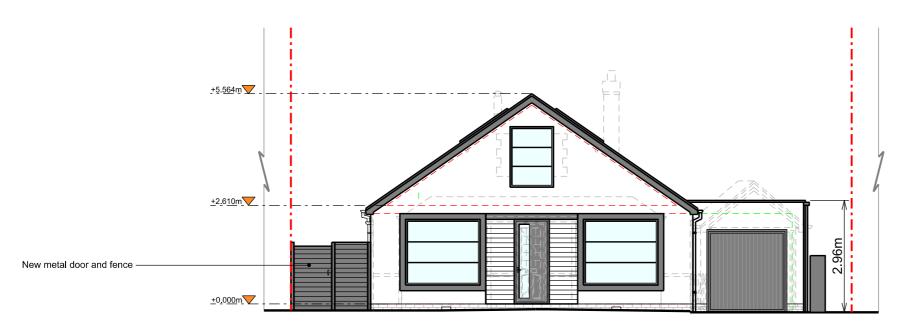

**DRAWING NO.** 185954 - 03 - 105E

Front Elevation

**Rear Elevation** 

Reproduction in whole or in part is forbidden without written sanction of Resi and Design Squared.

All dimensions to be cross-checked on site prior to completing a Building Regulations package, structural engineering, the party wall process and construction.

#### NOTES

Materials:

Brickwork / Walls - Off-white render Flat Roof - GRP (fibreglass) Doors - Anthracite grey uPVC doors Windows - Anthracite grey aluminium and aluminium rooflights RWP / Gutters / Fascla - UPVC downplpes,

#### JOB TITLE

Proposed demolition of the existing conservatory and garage, erection of a single storey rear extension and all associated works at The Haven, Cherry Garden Lane, SL6 3QG

| Ш | STATUS           |
|---|------------------|
|   | <b>Pl</b> anning |

#### DRAWING TITLE

Proposed Elevations