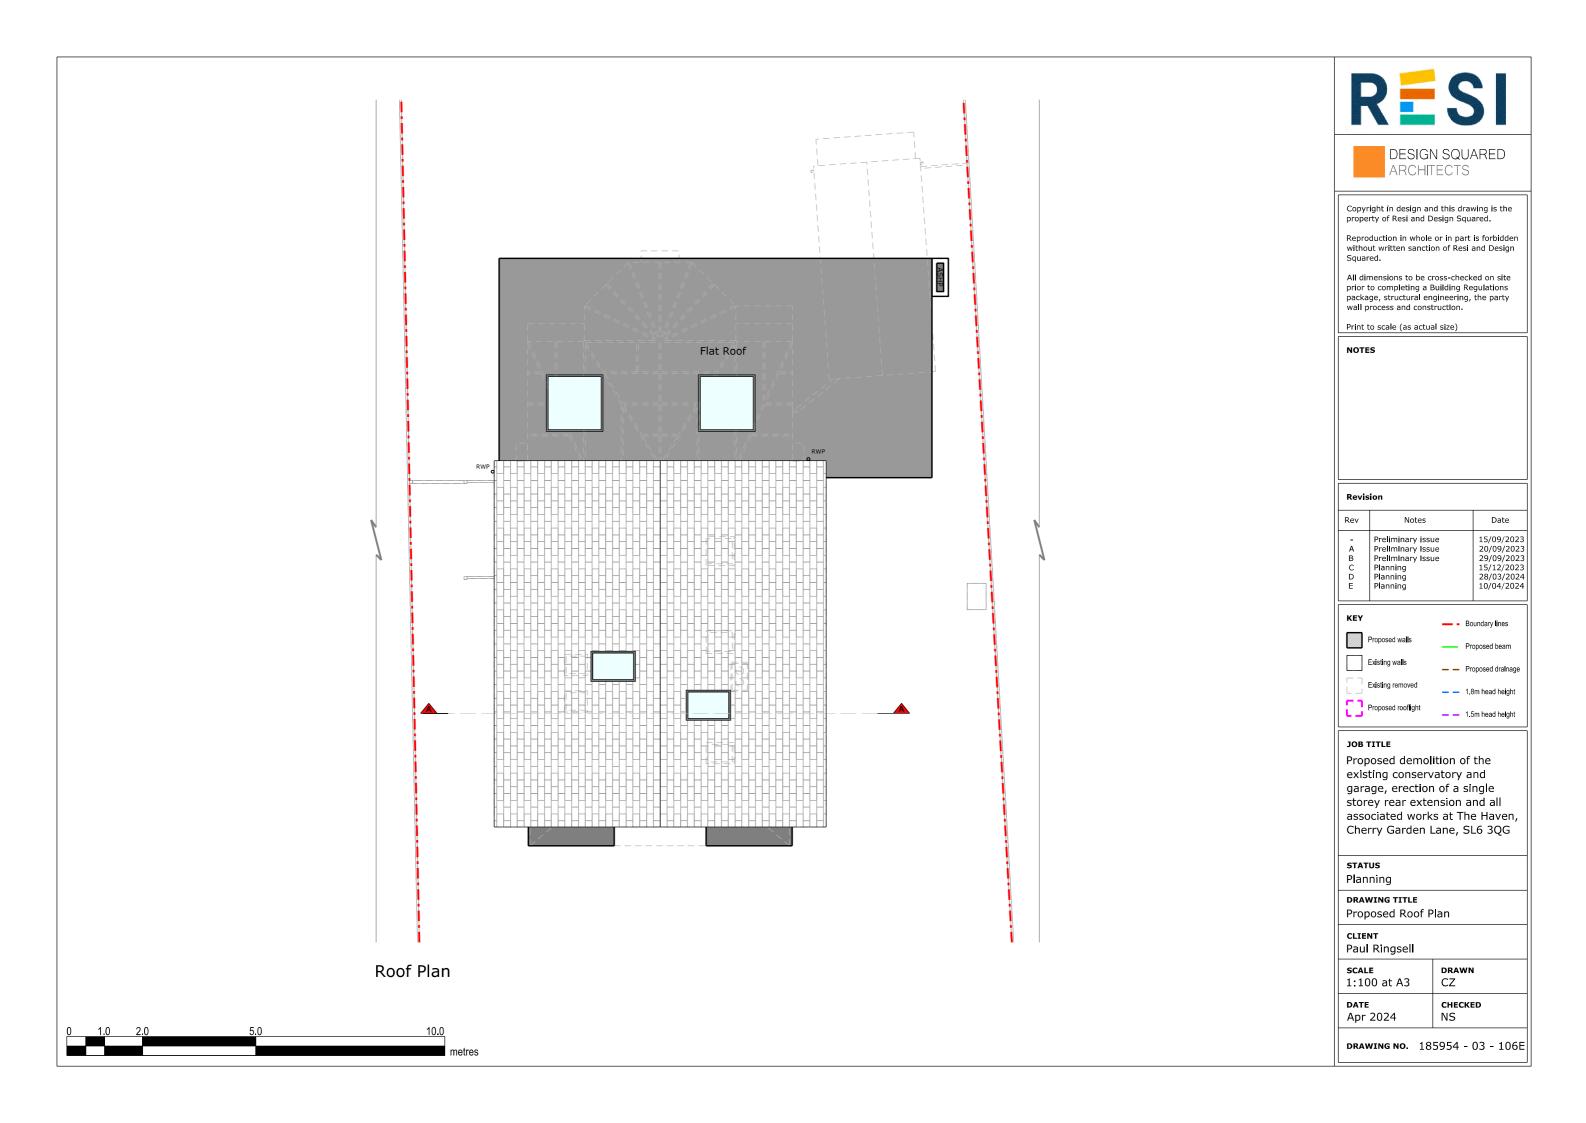

#### JOB TITLE

Proposed demolition of the existing conservatory and garage, erection of a single storey rear extension and all associated works at The Haven, Cherry Garden Lane, SL6 3QG

| Ш | STATUS           |
|---|------------------|
|   | <b>Pl</b> anning |

#### DRAWING TITLE

Proposed Elevations