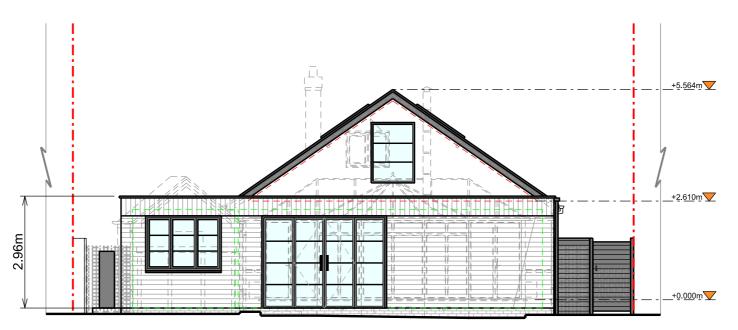

# CLIENT

Paul Ringsell

| CZ                   |
|----------------------|
| <b>CHECKED</b><br>NS |
|                      |

**DRAWING NO.** 185954 - 03 - 203E

Right Side Elevation

Left Side Elevation

Reproduction in whole or in part is forbidden without written sanction of Resi and Design Squared.

#### NOTES

Materials:

Brickwork / Walls - Off-white render
Flat Roof - GRP (fibreglass)
Doors - Anthracite grey uPVC doors
Windows - Anthracite grey aluminium and
aluminium rooflights
RWP / Gutters / Fascla - UPVC downpipes,
guttering and timber fascias

#### JOB TITLE

Proposed demolition of the existing conservatory and garage, erection of a single storey rear extension and all associated works at The Haven, Cherry Garden Lane, SL6 3QG

| Ш | STATUS           |
|---|------------------|
|   | <b>Pl</b> anning |

DRAWING TITLE

Proposed Elevations

CLIENT Paul Ringsell

| <b>SCALE</b> 1:100 at A3 | drawn<br>CZ    |
|--------------------------|----------------|
| <b>DATE</b>              | <b>CHECKED</b> |
| Apr 2024                 | NS             |