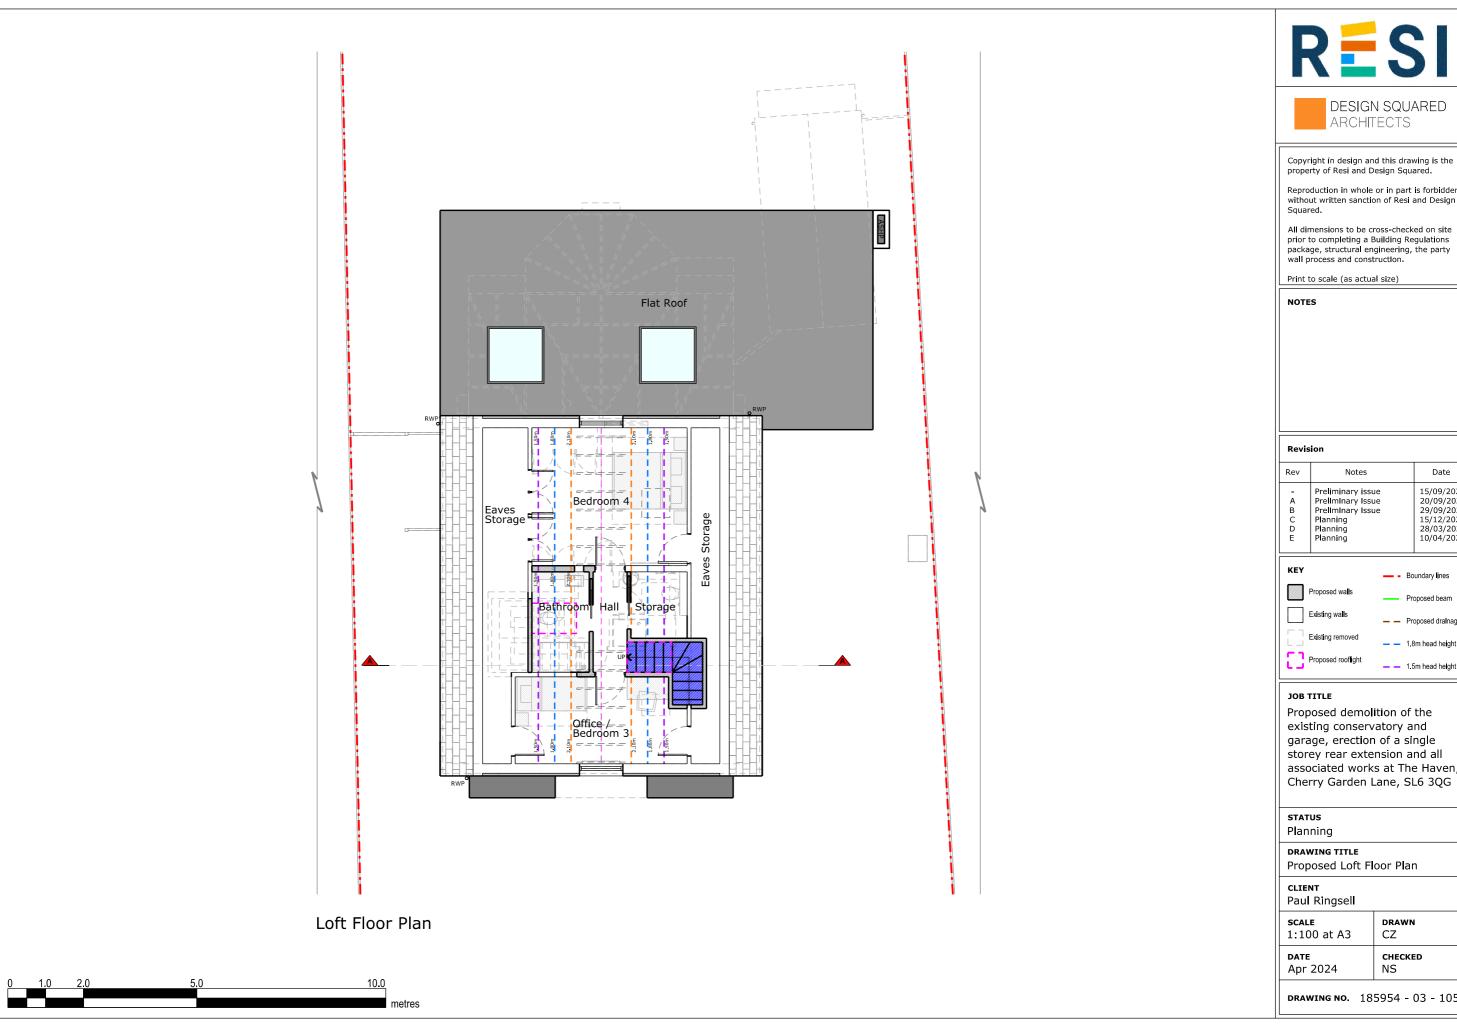

#### JOB TITLE

Proposed demolition of the existing conservatory and garage, erection of a single storey rear extension and all associated works at The Haven, Cherry Garden Lane, SL6 3QG

| STATUS   |   |
|----------|---|
| Planning | ı |

#### JOB TITLE

Proposed demolition of the existing conservatory and garage, erection of a single storey rear extension and all associated works at The Haven, Cherry Garden Lane, SL6 3QG

|   | STATU |
|---|-------|
| Ш |       |

#### JOB TITLE

Proposed demolition of the existing conservatory and garage, erection of a single storey rear extension and all associated works at The Haven, Cherry Garden Lane, SL6 3QG

|   | STATUS  |
|---|---------|
| П | Diannin |