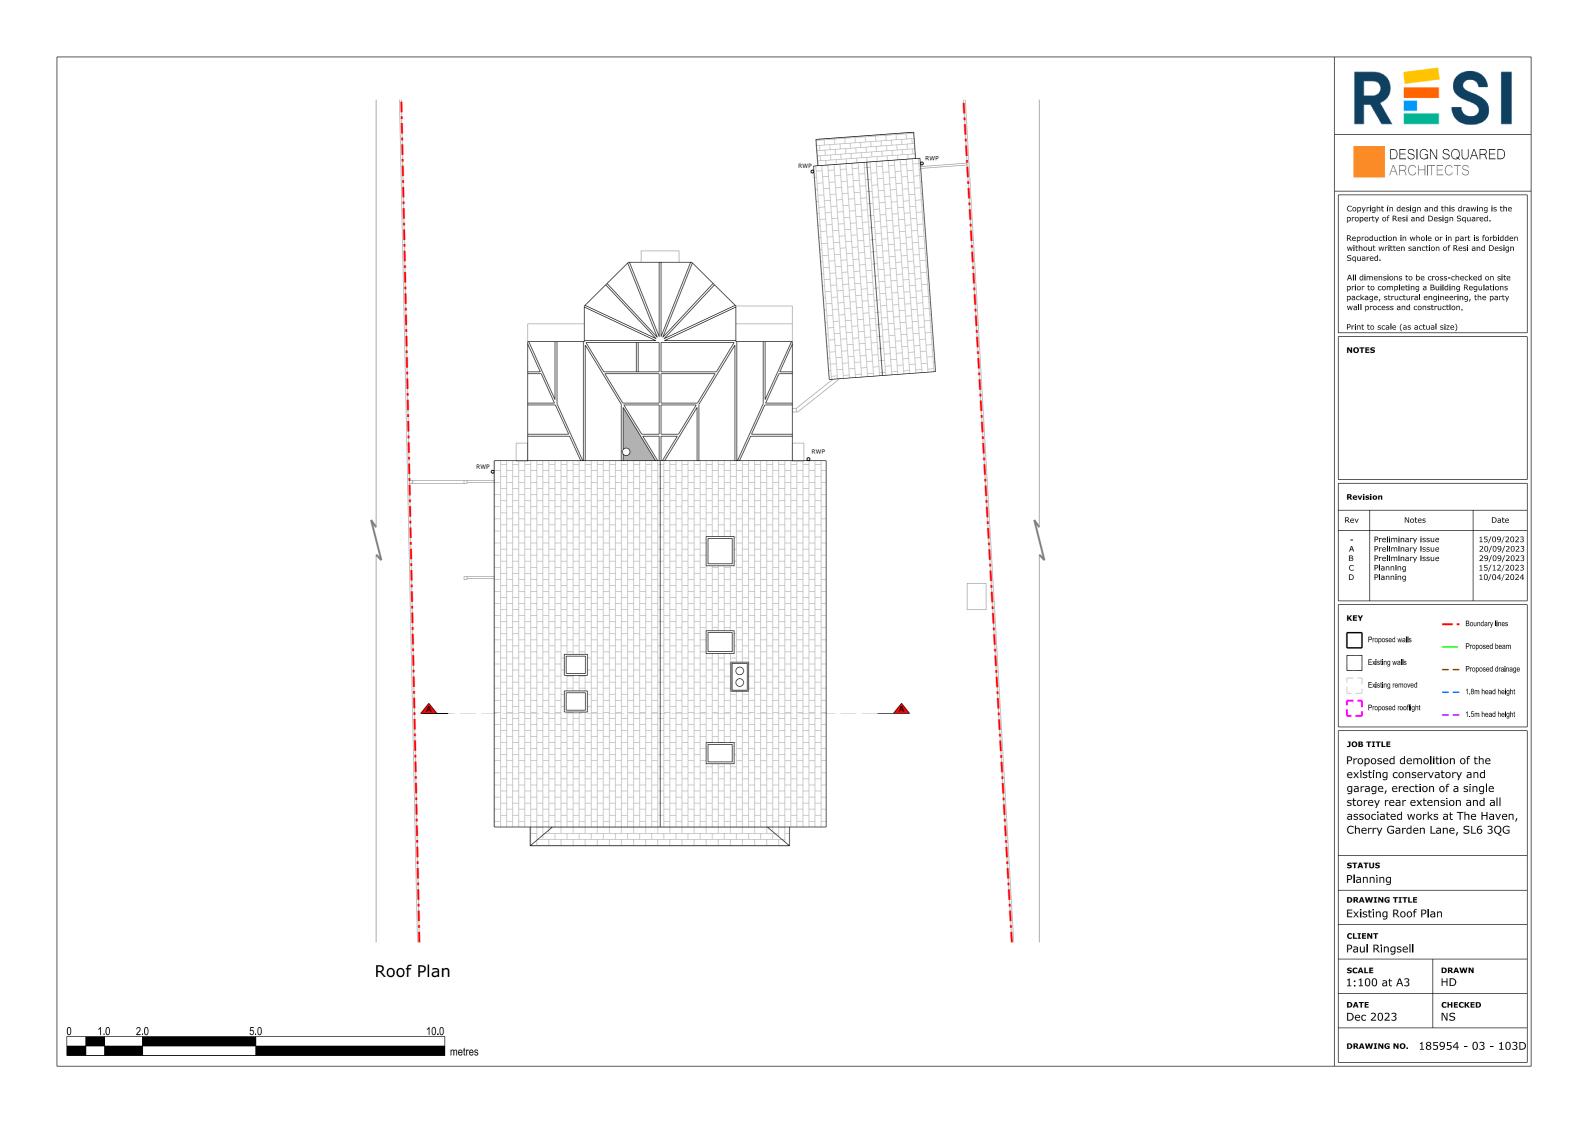

#### JOB TITLE

Proposed demolition of the existing conservatory and garage, erection of a single storey rear extension and all associated works at The Haven, Cherry Garden Lane, SL6 3QG

#### JOB TITLE

Proposed demolition of the existing conservatory and garage, erection of a single storey rear extension and all associated works at The Haven, Cherry Garden Lane, SL6 3QG

|   | STATU |
|---|-------|
| Ш |       |