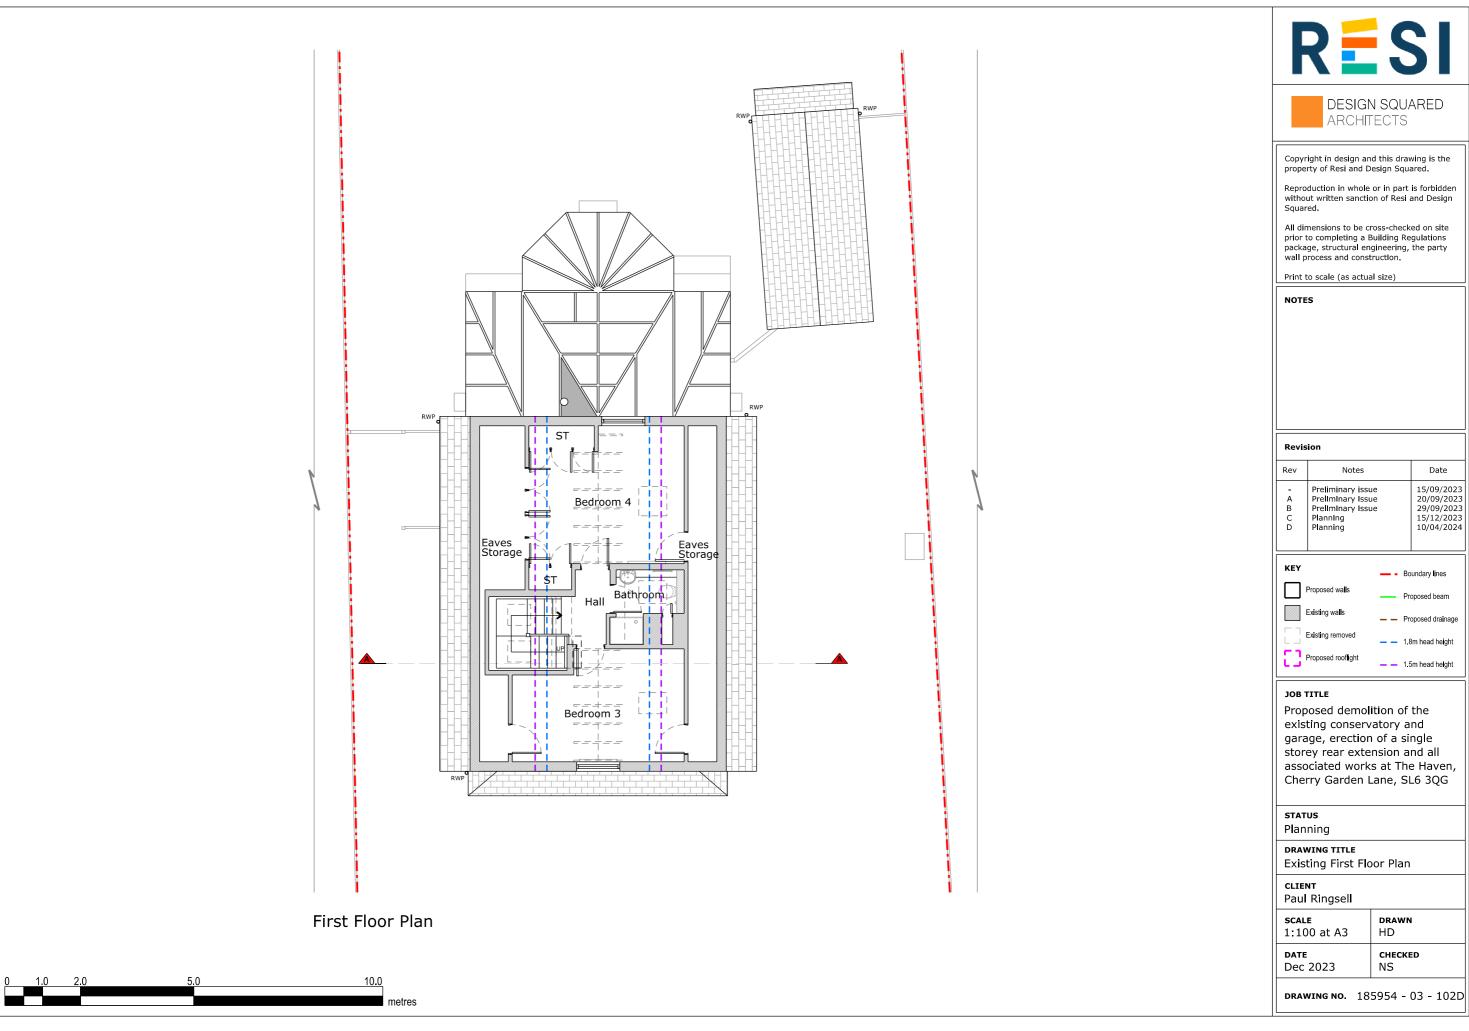

#### JOB TITLE

Proposed demolition of the existing conservatory and garage, erection of a single storey rear extension and all associated works at The Haven, Cherry Garden Lane, SL6 3QG

#### JOB TITLE

Proposed demolition of the existing conservatory and garage, erection of a single storey rear extension and all associated works at The Haven, Cherry Garden Lane, SL6 3QG

| STATUS   |   |
|----------|---|
| Planning | ı |