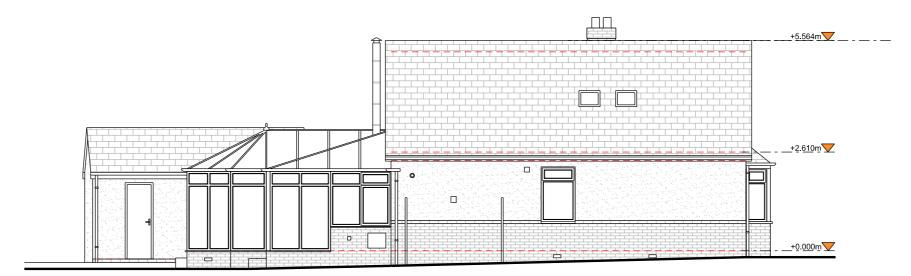

# DRAWING TITLE

**Existing Elevations** 

#### CLIENT

Paul Ringsell

| <b>SCALE</b> 1:100 at A3 | <b>drawn</b><br>HD   |
|--------------------------|----------------------|
| Dec 2023                 | <b>CHECKED</b><br>NS |

**drawing no.** 185954 - 03 - 202D

|       | 10.0 | 5 | ) 2.( | 1. | ) |
|-------|------|---|-------|----|---|
|       |      |   |       |    |   |
| metre |      |   |       |    |   |

Reproduction in whole or in part is forbidden without written sanction of Resi and Design