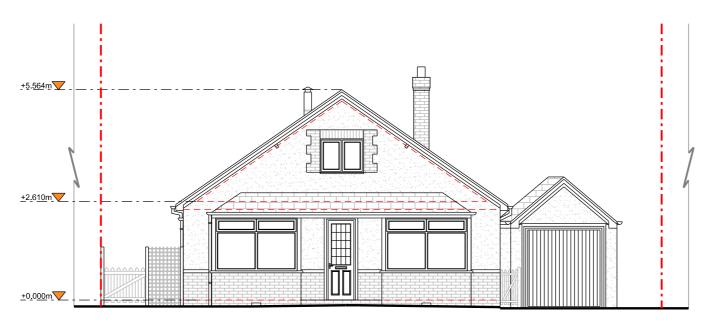

Front Elevation

Rear Elevation

Reproduction in whole or in part is forbidden without written sanction of Resi and Design Squared.

All dimensions to be cross-checked on site prior to completing a Building Regulations package, structural engineering, the party wall process and construction.

## NOTES

Materials:

Brickwork / Walls - Pebble dash and red brick

Pitched Roof - Slate tiles

Windows - White uPVC casement windows

Doors - White uPVC door

RWP / Gutters / Fascia - White uPVC downplpes, guttering and white painted timber fascias