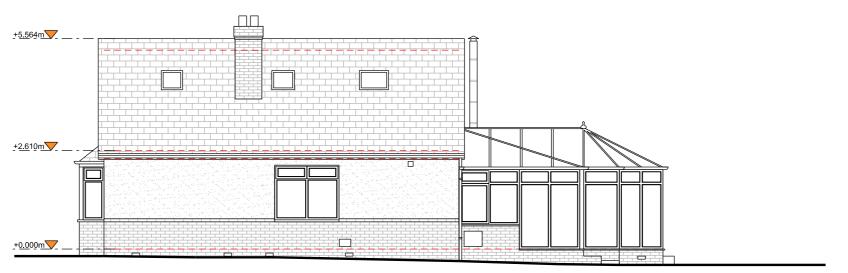

# DRAWING TITLE

**Existing Elevations** 

#### CLIENT

Paul Ringsell

| <b>SCALE</b> 1:100 at A3 | <b>drawn</b><br>HD   |
|--------------------------|----------------------|
| Dec 2023                 | <b>CHECKED</b><br>NS |

**drawing no.** 185954 - 03 - 202D

|       | 10.0 | 5 | ) 2.( | 1. | ) |
|-------|------|---|-------|----|---|
|       |      |   |       |    |   |
| metre |      |   |       |    |   |

Reproduction in whole or in part is forbidden without written sanction of Resi and Design