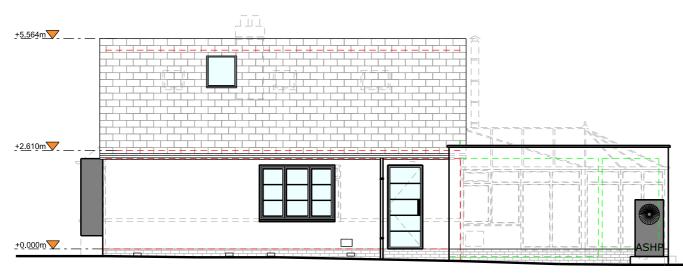

# **DRAWING TITLE**Existing Elevations

CLIENT

| П | CEILINI      |  |  |
|---|--------------|--|--|
|   | Paul Ringsel |  |  |
| ı |              |  |  |

| <b>SCALE</b> 1:100 at A3 | <b>DRAWN</b><br>HD   |
|--------------------------|----------------------|
| Dec 2023                 | <b>CHECKED</b><br>NS |

**DRAWING NO.** 185954 - 03 - 201D

| 0 | 1.0 | 2.0 | 5.0 | 10.0  |    |
|---|-----|-----|-----|-------|----|
|   |     |     |     |       |    |
|   |     |     |     | metre | )5 |

Right Side Elevation

Left Side Elevation

Reproduction in whole or in part is forbidden without written sanction of Resi and Design Squared.

All dimensions to be cross-checked on site prior to completing a Building Regulations package, structural engineering, the party wall process and construction.