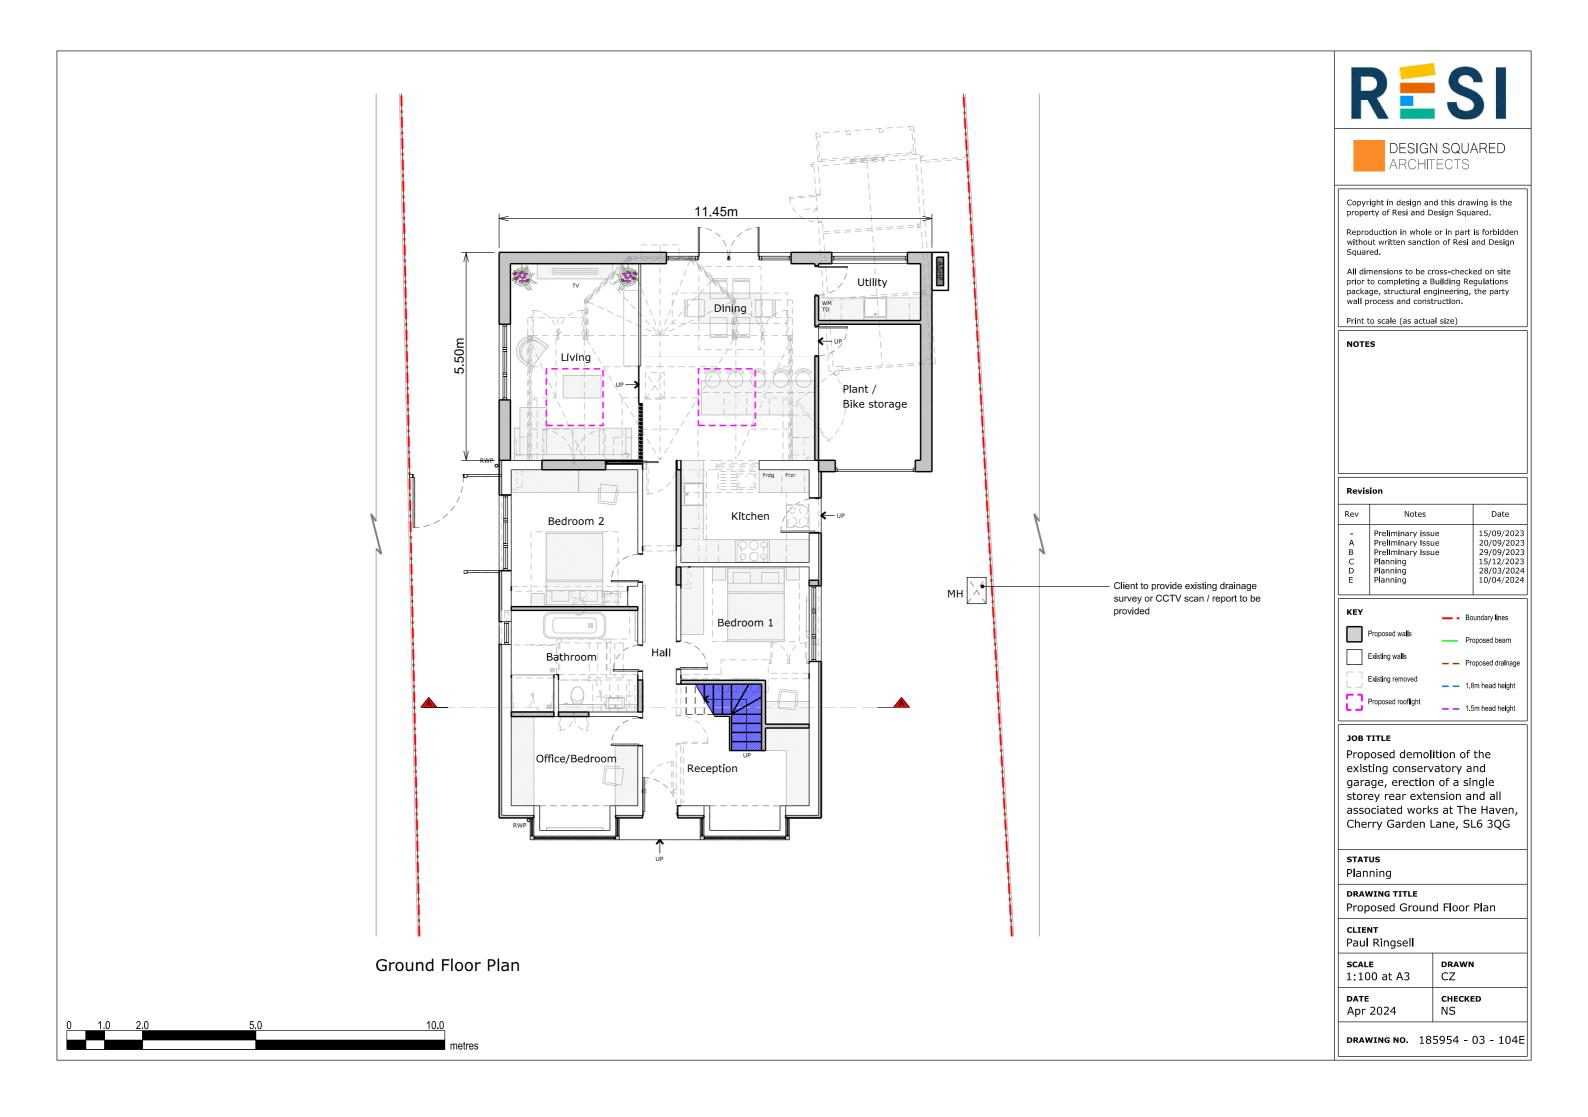

#### JOB TITLE

Proposed demolition of the existing conservatory and garage, erection of a single storey rear extension and all associated works at The Haven, Cherry Garden Lane, SL6 3QG

# **STATUS**Planning

DRAWING TITLE

### Existing Ground Floor Plan

CLIENT Paul Ringsell

| scale       | <b>DRAWN</b>   |
|-------------|----------------|
| 1:100 at A3 | AM             |
| DATE        | <b>CHECKED</b> |
| Dec 2023    | NS             |