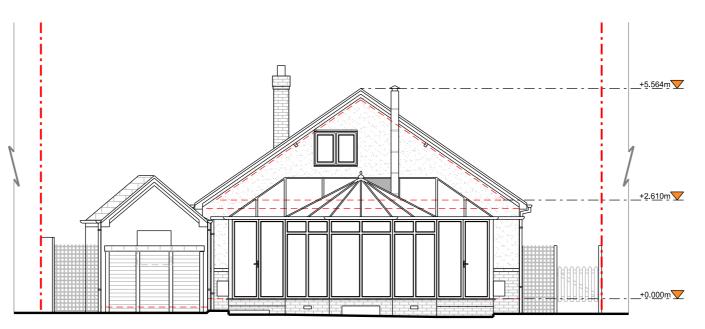

# **DRAWING TITLE**Existing Elevations

CLIENT

| П | CEILINI      |  |  |
|---|--------------|--|--|
|   | Paul Ringsel |  |  |
| ı |              |  |  |

| <b>SCALE</b> 1:100 at A3 | <b>DRAWN</b><br>HD   |
|--------------------------|----------------------|
| Dec 2023                 | <b>CHECKED</b><br>NS |

**DRAWING NO.** 185954 - 03 - 201D

| 0 | 1.0 | 2.0 | 5.0 | 10.0  |    |
|---|-----|-----|-----|-------|----|
|   |     |     |     |       |    |
|   |     |     |     | metre | )5 |

Right Side Elevation