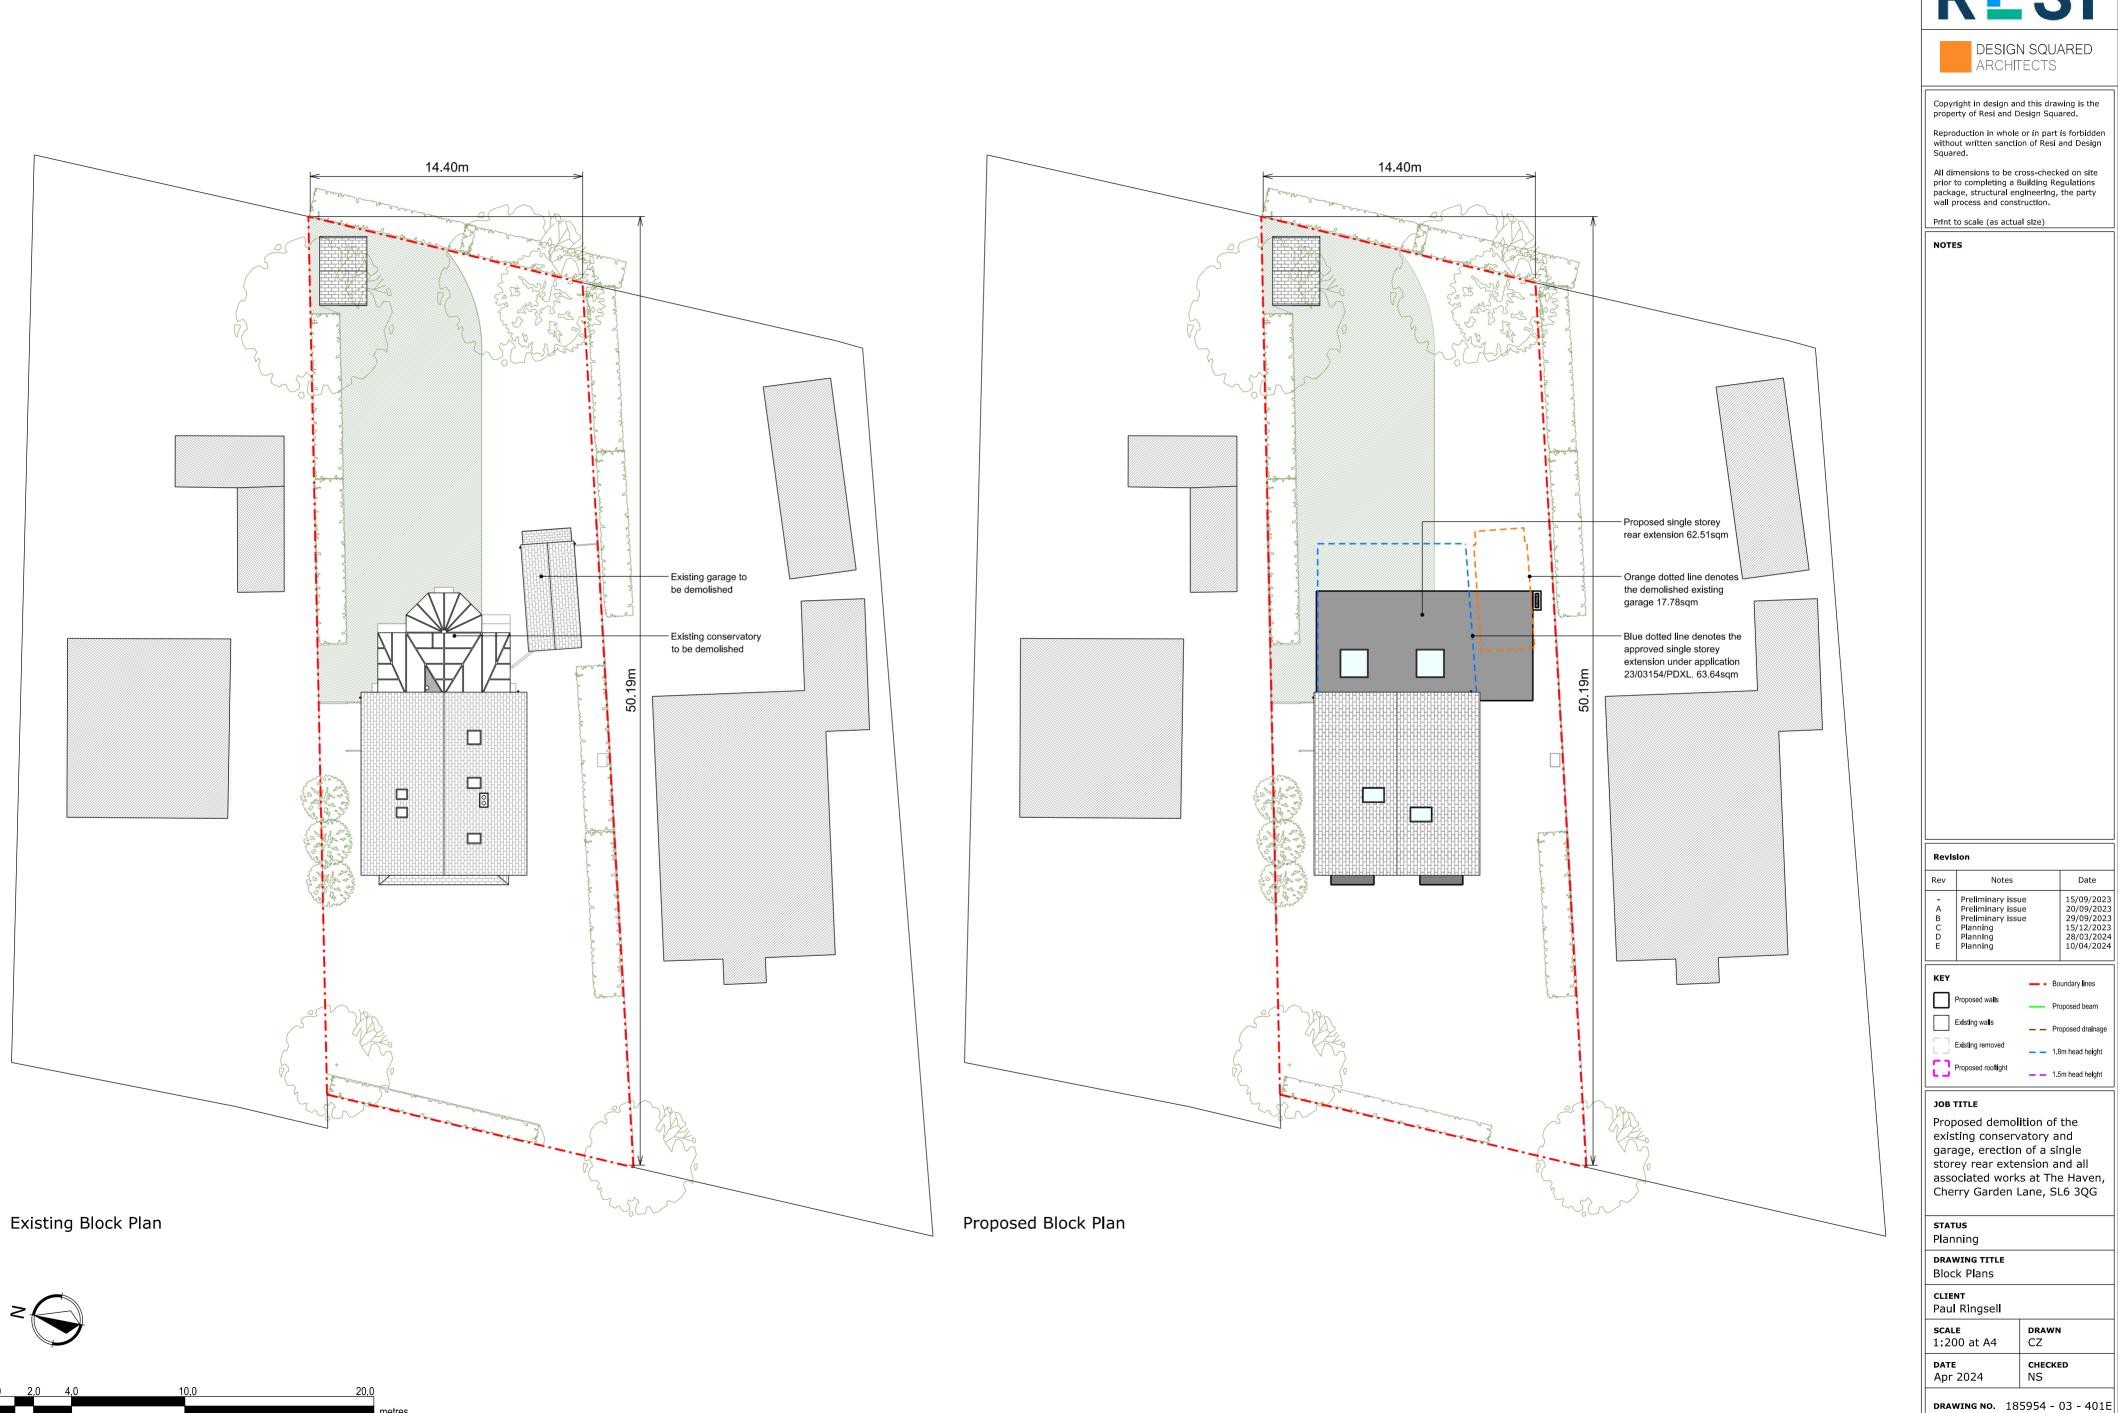

Proposed demolition of the existing conservatory and garage, erection of a single storey rear extension and all associated works at The Haven, Cherry Garden Lane, SL6 3QG

| <b>STATUS</b><br>Planning        |                    |
|----------------------------------|--------------------|
| <b>DRAWING TITLE</b> Block Plans |                    |
| CLIENT<br>Paul Ringsell          |                    |
| <b>SCALE</b> 1:200 at A4         | <b>DRAWN</b><br>CZ |
| DATE<br>Apr 2024                 | CHECKED<br>NS      |
|                                  |                    |