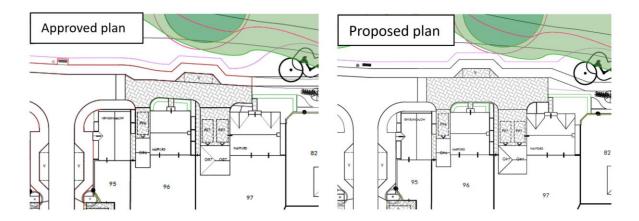

The amendment proposed is a minor increase of the width of the road outside plot 97 to allow for better tracking, improved plot curtilage and to reflect the road on the opposite side, outside of plots 107-109. Please see the change below: