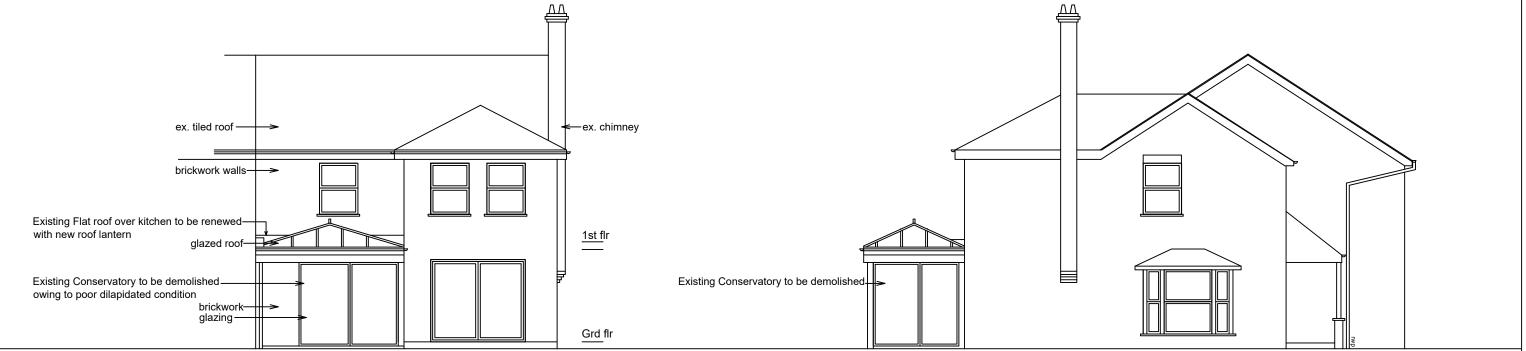

**EXISTING EAST ELEVATION** 

**EXISTING NORTH ELEVATION** 

EXISTING MATERIALS OF HOUSE:
Existing house pitched roof has grey slate tiles.
There is a grey flat roof with roof lantern over the existing Kitchen
Existing walls are red brickwork
Existing uPVC white double glazed windows.
Black uPVC downpipes and rainwater gutter.
Driveway has a gravel finish
Side boundary with neighbours at no.2 Pinewood Cottage has a shared timber fence.