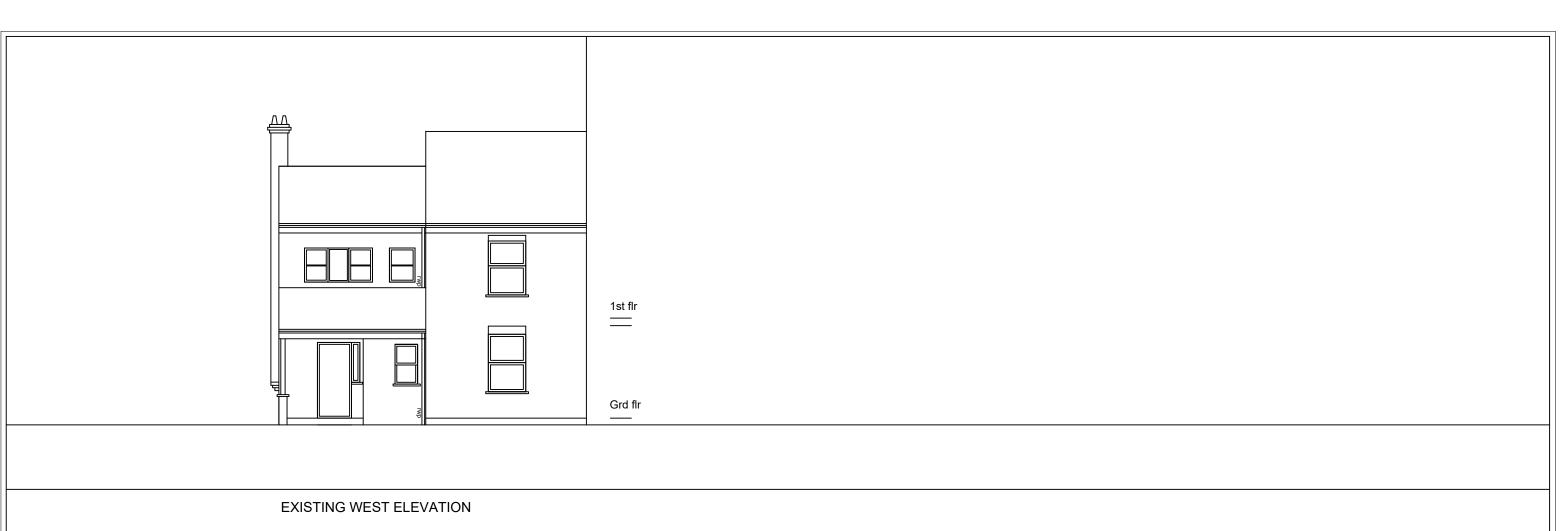

**EXISTING EAST ELEVATION** 

**EXISTING NORTH ELEVATION** 

EXISTING MATERIALS OF HOUSE:
Existing house pitched roof has grey slate tiles.
There is a grey flat roof with roof lantern over the existing Kitchen
Existing walls are red brickwork
Existing uPVC white double glazed windows.
Black uPVC downpipes and rainwater gutter.
Driveway has a gravel finish
Side boundary with neighbours at no.2 Pinewood Cottage has a shared timber fence.