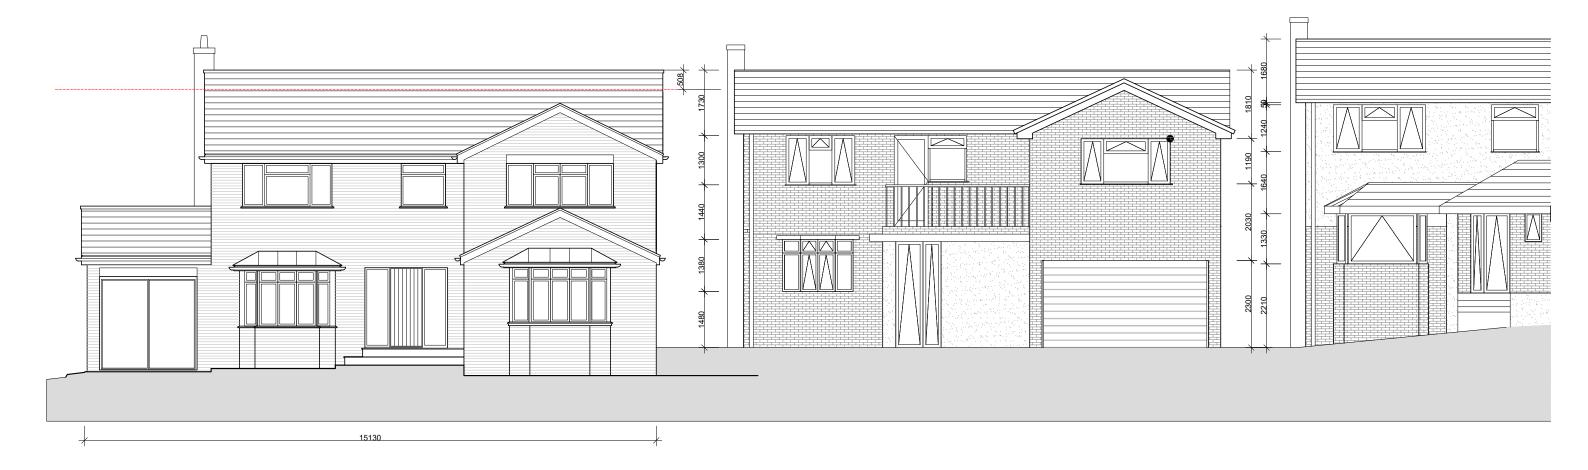

## Proposed Street Elevation Scale 1:100 @ A3

| ssued For                                | Rev. | Description | Date | Signed | Checked | A3 Scale Date Drawn by Checked by |                             |           |
|------------------------------------------|------|-------------|------|--------|---------|-----------------------------------|-----------------------------|-----------|
| INFORMATION                              |      |             |      |        |         | 1:100 04.04.24 CA ME              | $\mid$ N $\Lambda$ $\equiv$ | 113<br>He |
| eneral Notes:                            | 1    |             |      |        |         | Drawing Title                     | IIVI =                      | т-0       |
| HIS DRAWING HAS BEEN PREPARED BY MICHAEL |      |             |      |        |         | Proposed Street Elevations        | ARCHITECT                   | E-ir      |
| ALES ARCHITECTS AND THE DATA CONTAINED   |      |             |      |        |         | Project                           | ARCHITECT                   | 3         |
| HEREIN MAY BE USED OR REPRODUCED ONLY    |      |             |      |        |         | 84 Upper Hall Park                | Project no.                 | Draw      |
| /ITH MICHAEL EALES ARCHITECTS' APPROVAL. |      |             |      |        |         | BERKHAMSTED                       | 23 / 208                    | 22        |