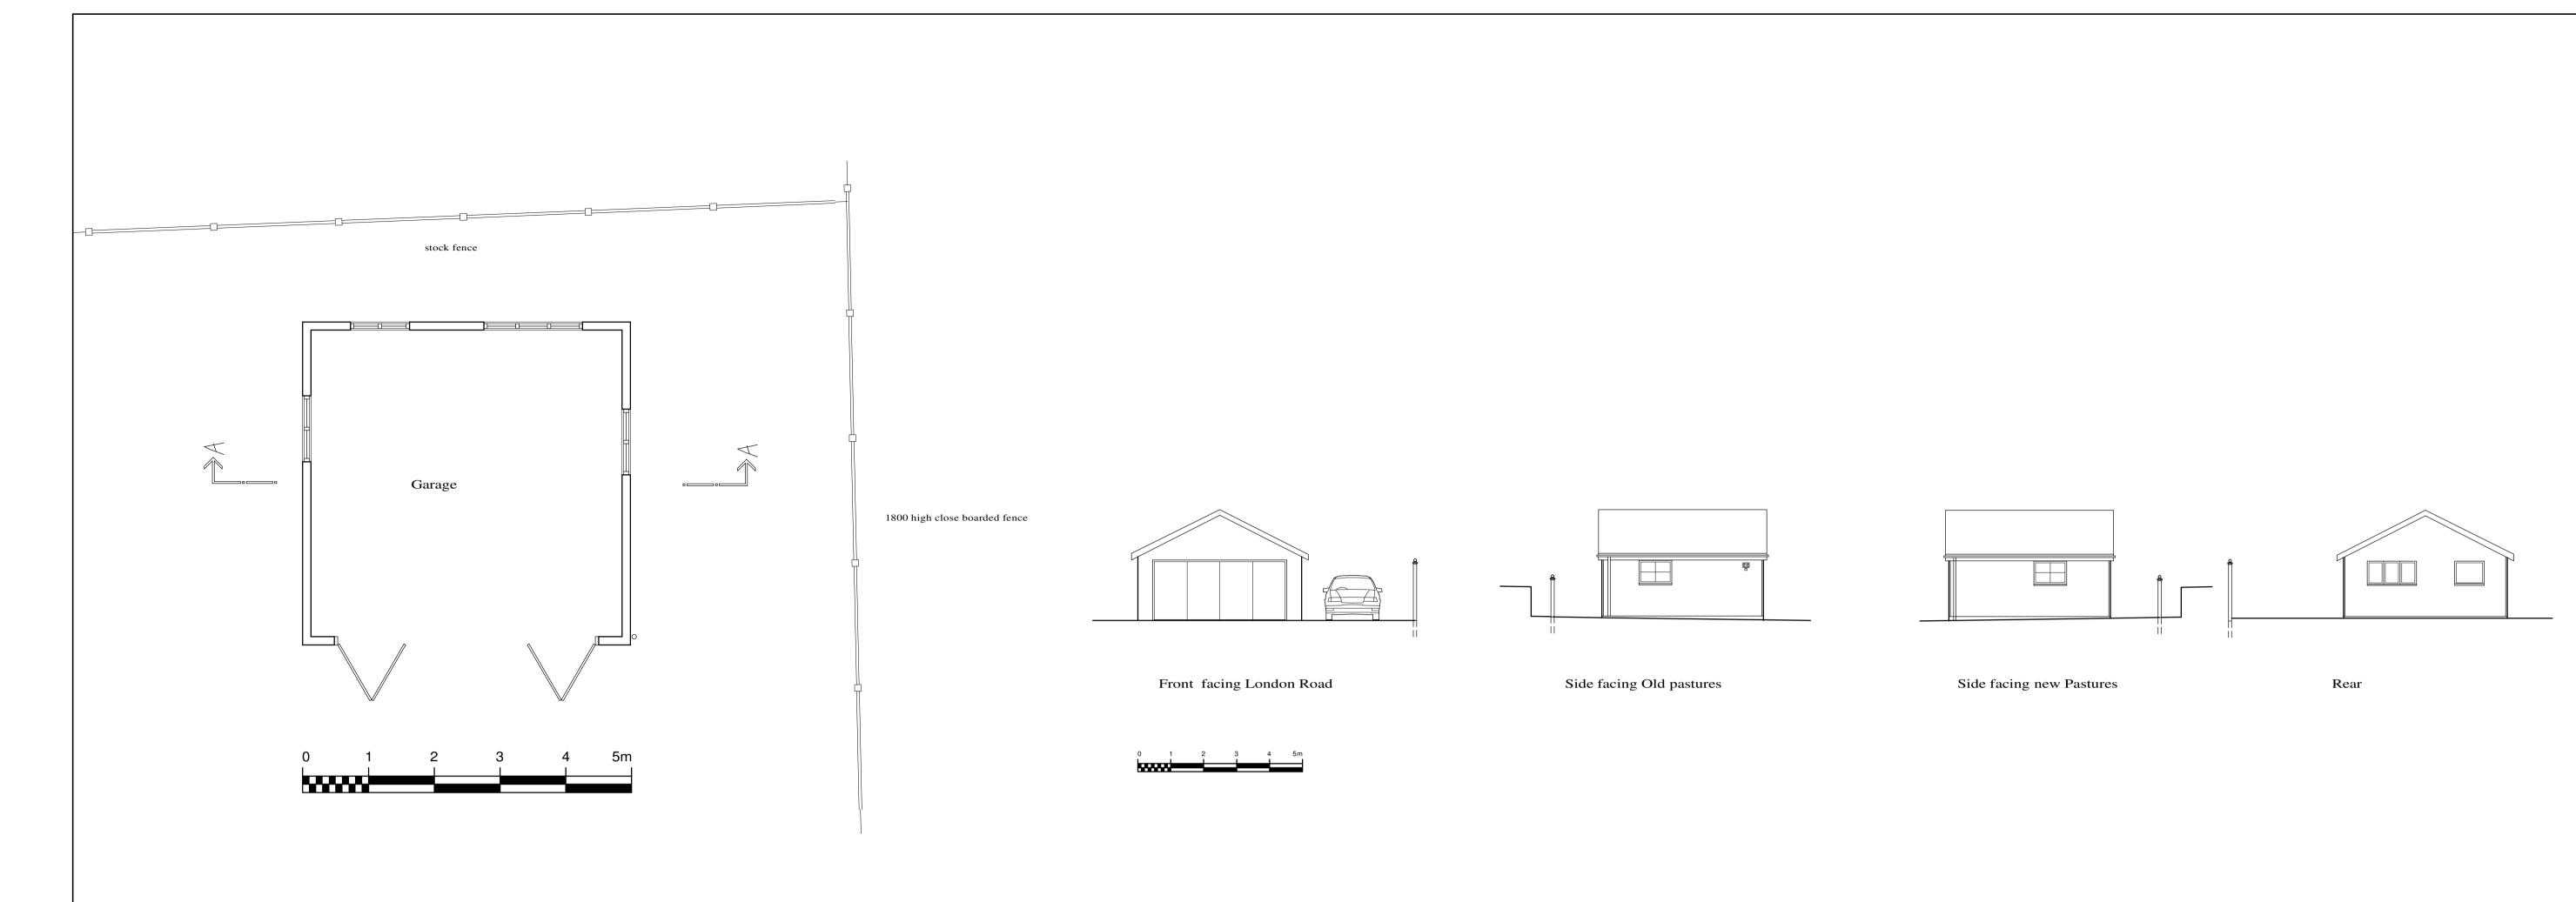

ALL FINISHES TO BE SPECIFIED BY CLIENT BUT ARE GENERALLY TO MATCH EXISTING HOUSE

N.B. All dimensions to be checked prior to commencement of work, any discrepencies to be reported back to me.

This drawing is for planning and Building Regulations purposes only. Everyday hazards likely to be obvious to a competent contractor and unforseeable hazards and risks have not been indicated.

1 Thistlecroft, Hemel Hempstead, Herts HP1 1PB

CLIENT:

Mr Brady

PROPOSED:

Existing plans

LOCATION:
Old Pastures, London Road
Hemel Hempstead

SCALE: 1:50,1:100

DATE: 12/07/2023

REF: wren naj 039a 2023

REVISION: