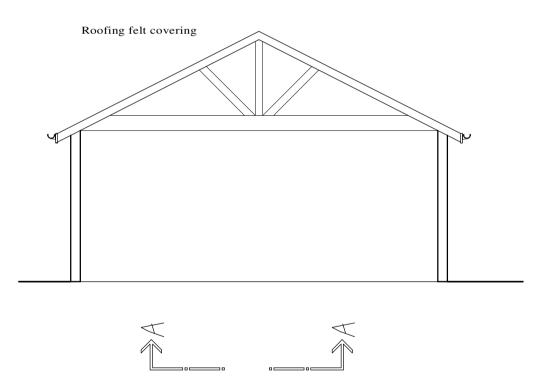

ALL FINISHES TO BE SPECIFIED BY CLIENT BUT ARE GENERALLY TO MATCH EXISTING HOUSE

N.B. All dimensions to be checked prior to commencement of work, any discrepencies to be reported back to me.

This drawing is for planning and Building Regulations purposes only. Everyday hazards likely to be obvious to a competent contractor and unforseeable hazards and risks have not been indicated.