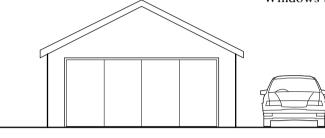

Roof in felt shingles to match existing. Walls in timber Shiplap to match existing. Windows and doors in timber.

\_\_\_\_

Front facing London Road

Side facing Old pastures

Side facing new Pastures

0 1 2 3 4 5m

| 11 | H<br>II |  |
|----|---------|--|

Rear

ALL FINISHES TO BE SPECIFIED BY CLIENT BUT ARE GENERALLY TO MATCH EXISTING HOUSE

N.B. All dimensions to be checked prior to commencement of work, any discrepencies to be reported back to me.