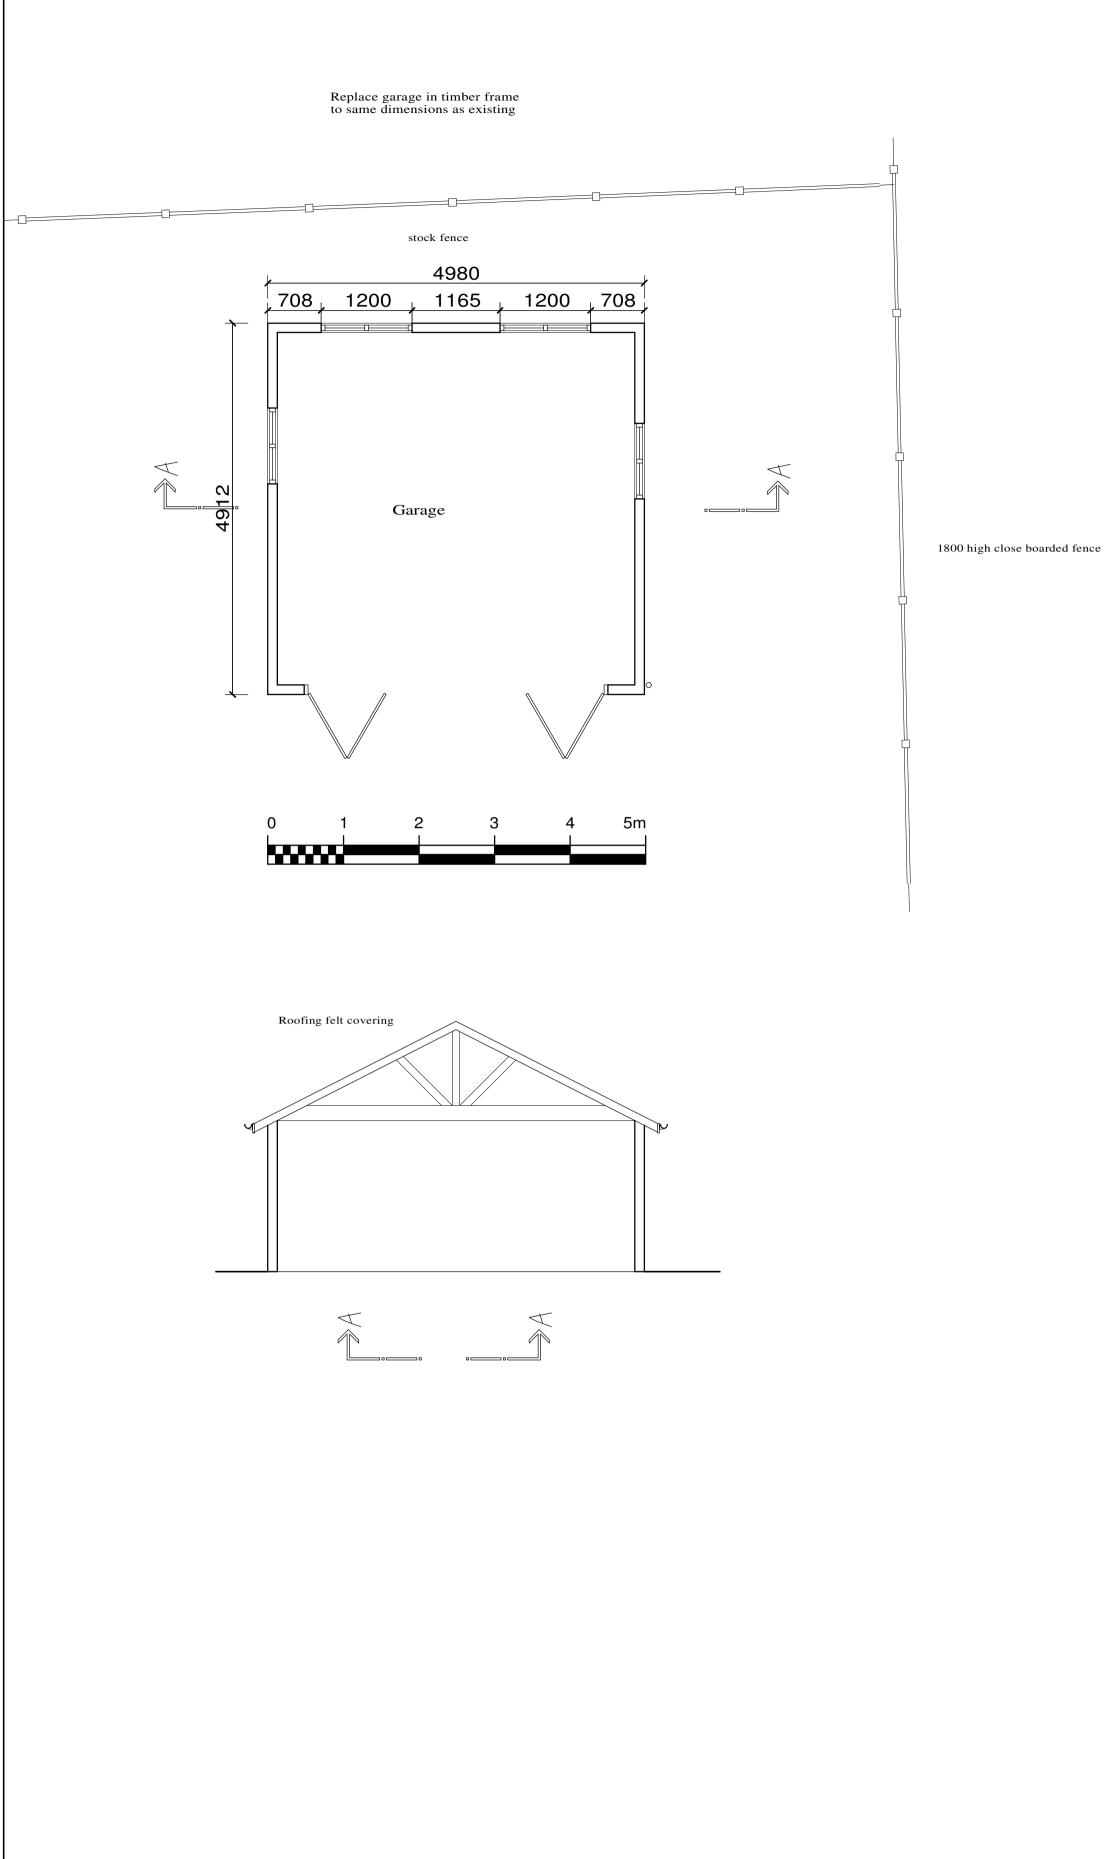

Roof in felt shingles to match existing. Walls in timber Shiplap to match existing. Windows and doors in timber.

\_\_\_\_

Front facing London Road

Side facing Old pastures

Side facing new Pastures

0 1 2 3 4 5m

| 11 | H<br>II |  |
|----|---------|--|

Rear

ALL FINISHES TO BE SPECIFIED BY CLIENT BUT ARE GENERALLY TO MATCH EXISTING HOUSE

N.B. All dimensions to be checked prior to commencement of work, any discrepencies to be reported back to me.