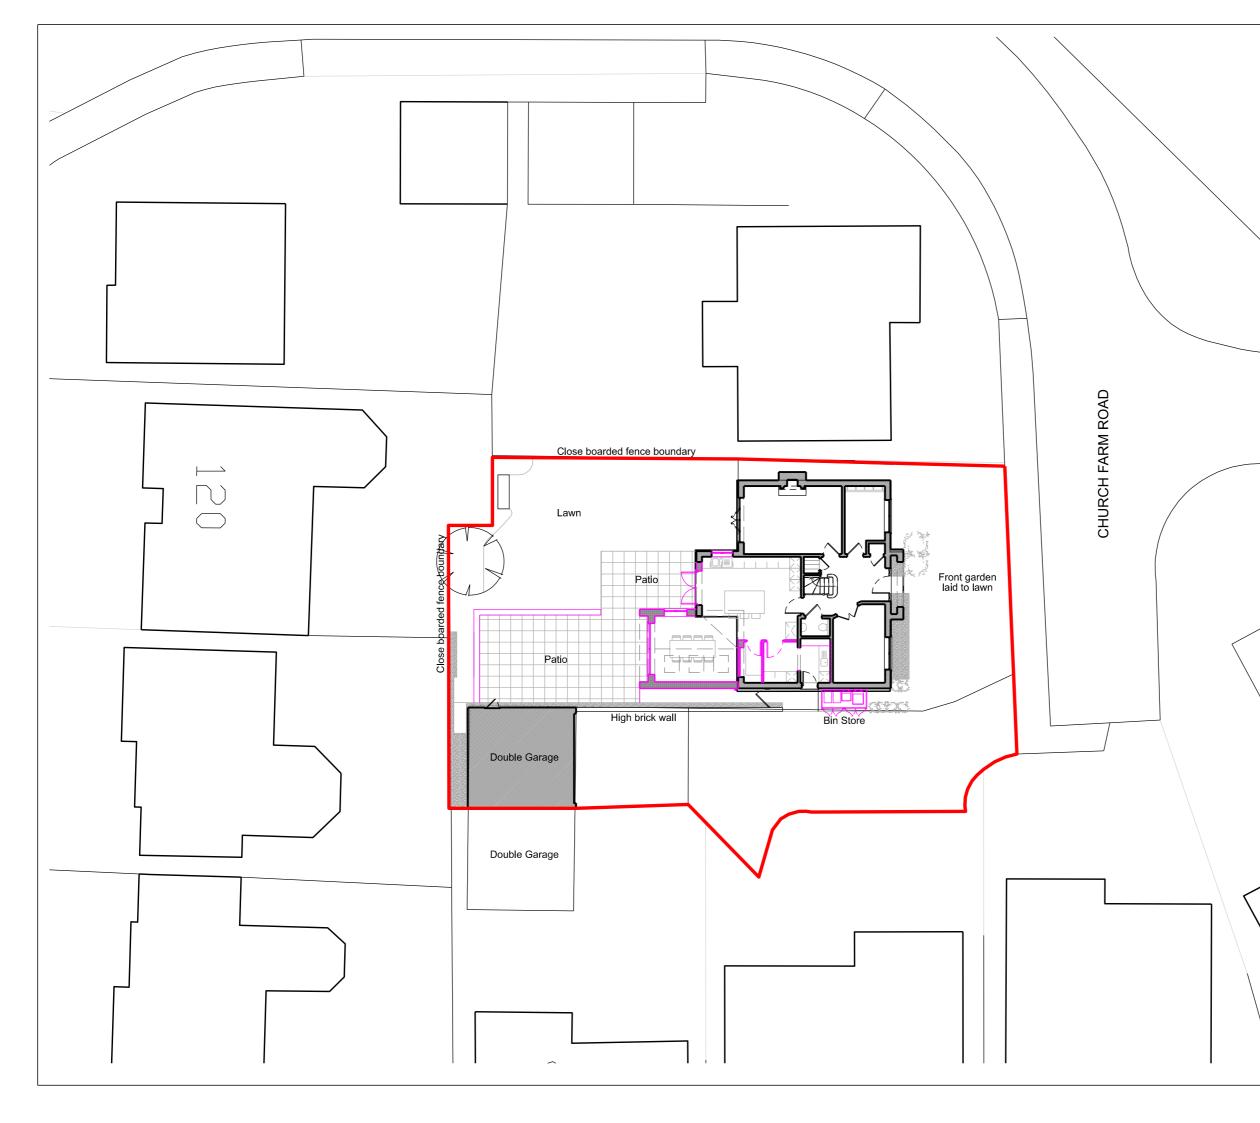

6m

1:200 @ A3

Notes: BPB Architect shall have no responsibility for any use made of this document other than for that which it is prepared and issued.

Drawings can be scaled for planning purposes only - do not scale off drawings for construction

All dimensions and levels to be checked on site before work commences.

Any drawing errors or divergences should be brought to the attention of BPB Architect at the address shown below.

Drawing Key:

- ---- Application Site
- Existing
- ----- Proposed

| Drawn<br>TS<br>Project<br>126<br>Church Farm Rd<br>Emersons Green<br>Bristol | Date Created<br>09.04.23 |
|------------------------------------------------------------------------------|--------------------------|
| 126<br>Church Farm Rd<br>Emersons Green                                      | 3PB                      |
| BS16 7BF A<br>Title<br>Proposed<br>Site Block Plan                           | RCHITECT                 |
| Drawing Reference<br>BPB-24-008                                              |                          |
| Drawing No DR-015                                                            | Revision<br>-            |
| Scale<br>1:200@A3                                                            |                          |