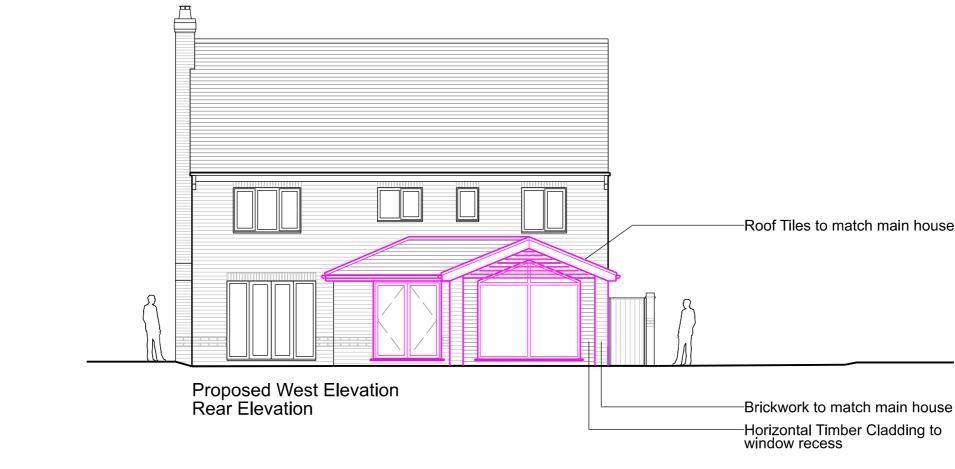

Proposed East Elevation Front Elevation (No proposed changes)

|   | 0 3m                                                                                                                                              |
|---|---------------------------------------------------------------------------------------------------------------------------------------------------|
|   | 1:100 @ A3                                                                                                                                        |
|   | Notes:<br>BPB Architect shall have no responsibility for any use made<br>of this document other than for that which it is prepared and<br>issued. |
|   | Drawings can be scaled for planning purposes only - do not<br>scale off drawings for construction                                                 |
|   | All dimensions and levels to be checked on site before work commences.                                                                            |
|   | Any drawing errors or divergences should be brought to the attention of BPB Architect at the address shown below.                                 |
|   | Drawing Key:<br>—— Existing<br>—— Proposed                                                                                                        |
|   |                                                                                                                                                   |
|   |                                                                                                                                                   |
|   |                                                                                                                                                   |
|   |                                                                                                                                                   |
|   |                                                                                                                                                   |
|   |                                                                                                                                                   |
|   | Revision Description Date                                                                                                                         |
|   | Drawn Date Created 09.04.24                                                                                                                       |
|   | Project<br>126                                                                                                                                    |
|   | Church Farm Rd<br>Emersons Green                                                                                                                  |
| 9 | Bristol                                                                                                                                           |
|   | BS16 7BF ARCHITECT                                                                                                                                |
|   | Proposed Front and Rear Elevations                                                                                                                |
| - | Drawing Reference<br>BPB-24-008                                                                                                                   |
| e | Drawing No Revision -                                                                                                                             |
|   | Scale                                                                                                                                             |
|   | 1:100@A3                                                                                                                                          |