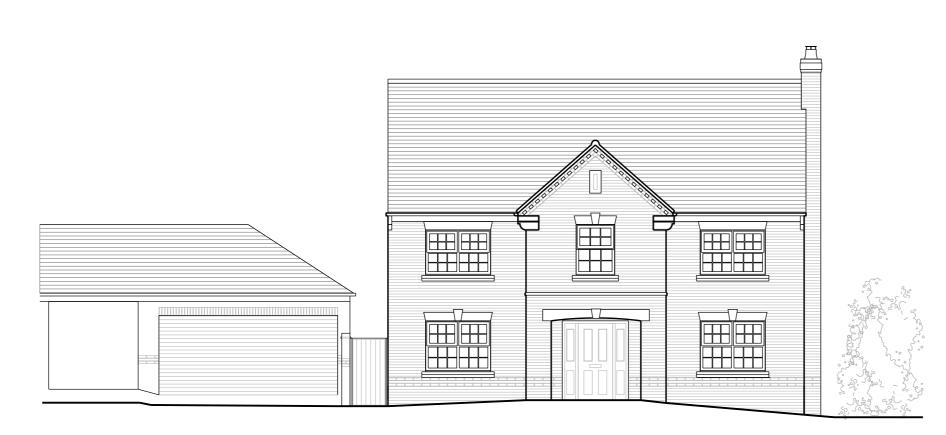

Proposed East Elevation Front Elevation (No proposed changes)

|   | 0 3m                                                                                                                                              |
|---|---------------------------------------------------------------------------------------------------------------------------------------------------|
|   | 1:100 @ A3                                                                                                                                        |
|   | Notes:<br>BPB Architect shall have no responsibility for any use made<br>of this document other than for that which it is prepared and<br>issued. |
|   | Drawings can be scaled for planning purposes only - do not<br>scale off drawings for construction                                                 |
|   | All dimensions and levels to be checked on site before work commences.                                                                            |
|   | Any drawing errors or divergences should be brought to the attention of BPB Architect at the address shown below.                                 |
|   | Drawing Key:<br>—— Existing<br>—— Proposed                                                                                                        |
|   |                                                                                                                                                   |
|   |                                                                                                                                                   |
|   |                                                                                                                                                   |
|   |                                                                                                                                                   |
|   |                                                                                                                                                   |
|   |                                                                                                                                                   |
|   | Revision Description Date                                                                                                                         |
|   | Drawn Date Created 09.04.24                                                                                                                       |
|   | Project<br>126                                                                                                                                    |
|   | Church Farm Rd<br>Emersons Green                                                                                                                  |
| 9 | Bristol                                                                                                                                           |
|   | BS16 7BF ARCHITECT                                                                                                                                |
|   | Proposed Front and Rear Elevations                                                                                                                |
| - | Drawing Reference<br>BPB-24-008                                                                                                                   |
| e | Drawing No Revision -                                                                                                                             |
|   | Scale                                                                                                                                             |
|   | 1:100@A3                                                                                                                                          |