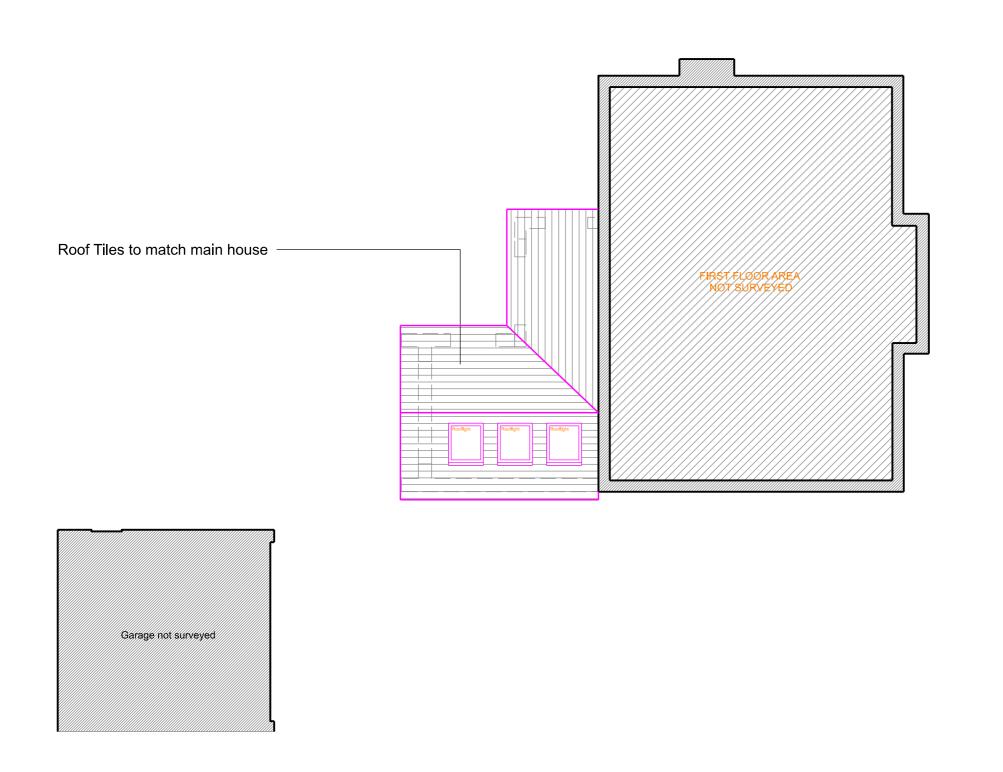

--- Proposed

Revision Description Drawn BPB Date Created 12.04.24 Project 126 Church Farm Rd **Emersons Green Bristol** BS16 7BF

Proposed Roof Plan

Drawing Reference

BPB-24-008

Drawing No Revision DR-017 Scale

1:100@A3