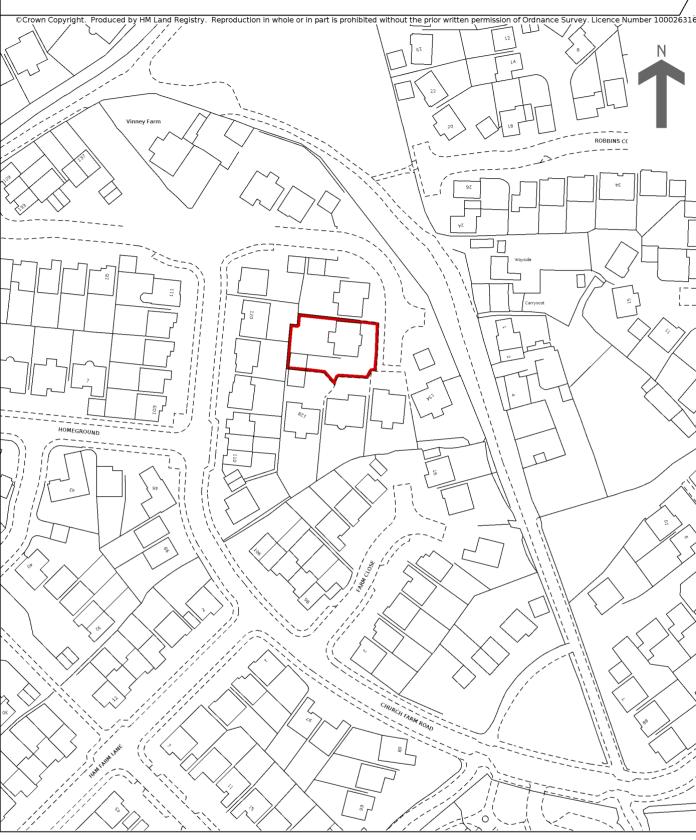

## HM Land Registry Current title plan

Title number **GR233757**Ordnance Survey map reference **ST6676NE**Scale **1:1250** enlarged from **1:2500**Administrative area **South Gloucestershire** 

This is a copy of the title plan on 24 FEB 2024 at 08:25:14. This copy does not take account of any application made after that time even if still pending in HM Land Registry when this copy was issued.

This copy is not an 'Official Copy' of the title plan. An official copy of the title plan is admissible in evidence in a court to the same extent as the original. A person is entitled to be indemnified by the registrar if he or she suffers loss by reason of a mistake in an official copy. If you want to obtain an official copy, the HM Land Registry web site explains how to do

HM Land Registry endeavours to maintain high quality and scale accuracy of title plan images. The quality and accuracy of any print will depend on your printer, your computer and its print settings. This title plan shows the general position, not the exact line, of the boundaries. It may be subject to distortions in scale. Measurements scaled from this plan may not match measurements between the same points on the ground.