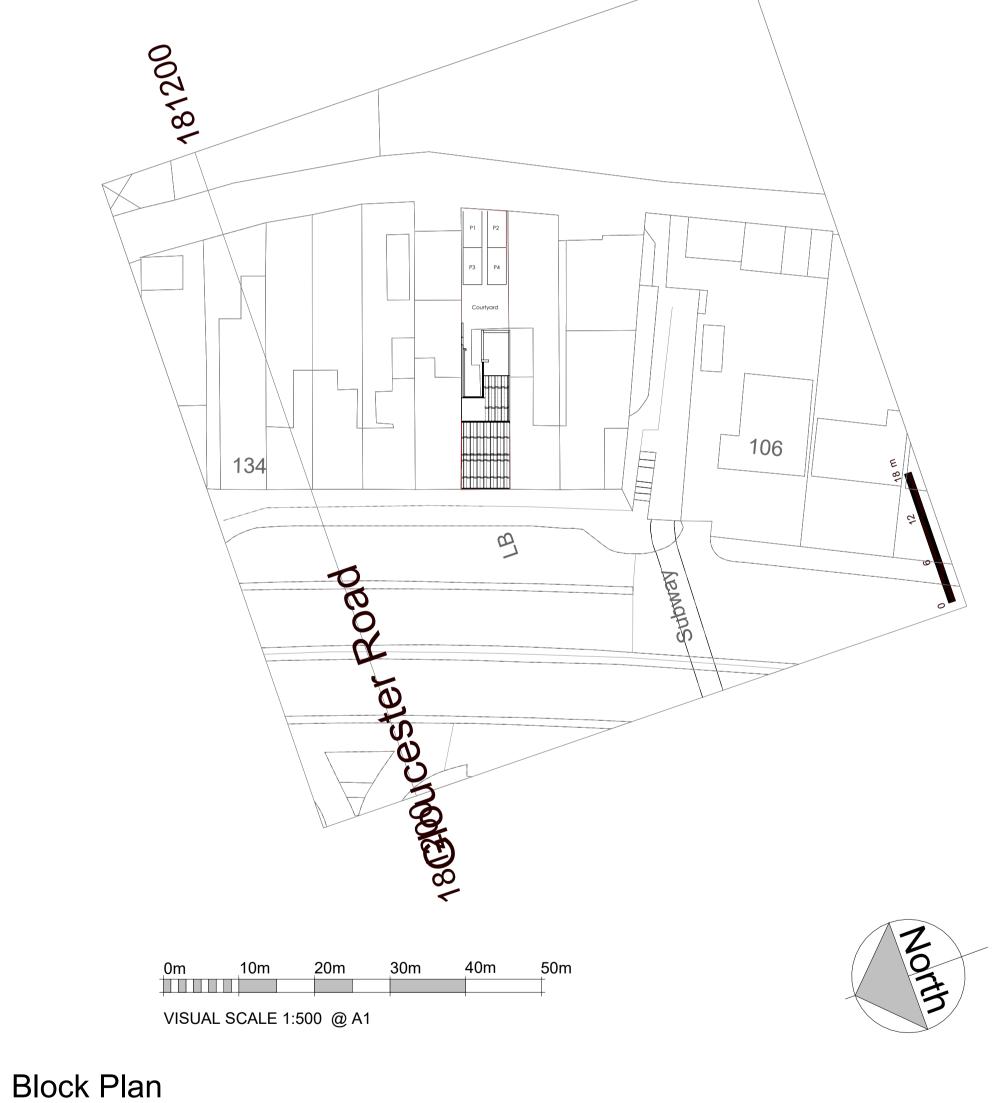

# Fascia & Guttering:

Guttering - White Fascia - White

Map data

SITE LOCATION PLAN

SCALE: 1:1250 on A4

AREA 2 HA

M

Supplied by Streetwise Maps Ltd

Website: www.broarchitecture.co.uk

E-mail: info@broarchitecture.co.uk

CLIENT Rokform Group SITE ADDRESS

124 Gloucester Rd Bristol **BS34 5BP** 

**PROJECT NAME** 

Proposed Loft Conversion

DRAWING NAME

Existing Block Plan

27th Jan 24

REV

DRAWN BY

SCALE (@ A1) 1:500

CHECKED BY

PROJECT NUMBER SH/BRO/260124-JM