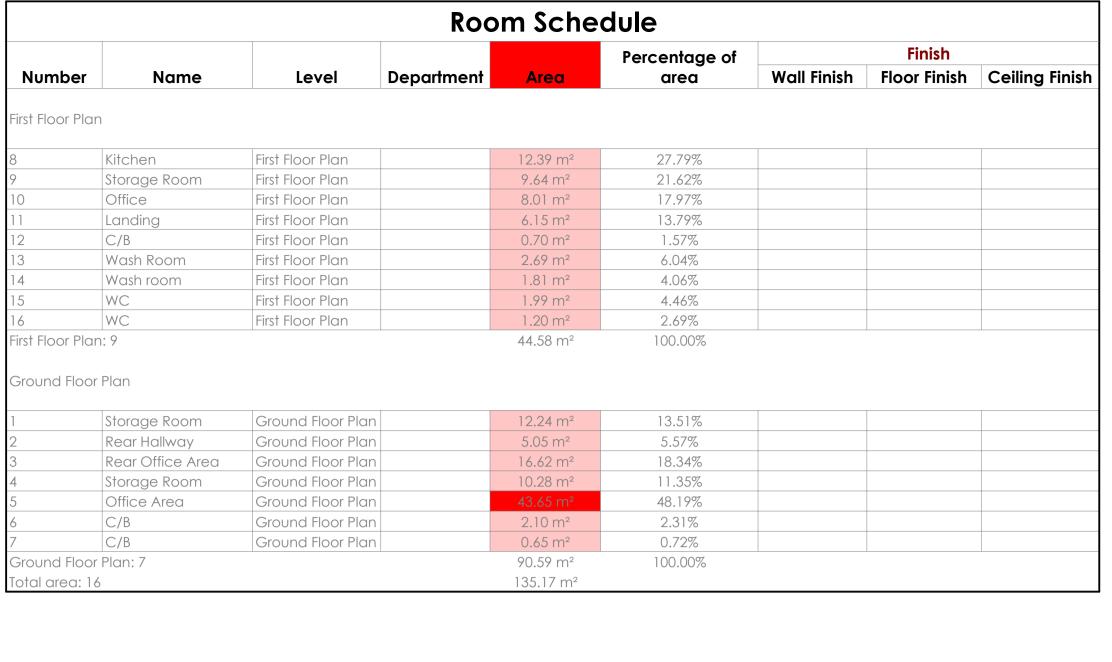

Refer to Building Regulation Drawings for Full Specifications - Please Note: We Recommend All Drainage is Surveyed

Street wise

Copyright 2022



# **EXISTING HOUSE MATERIALS:**

## Windows & Doors:

Doors - White UPVC Windows - White UPVC

### Walls External:

Main House - Brick & Render Splash Course - Brick

## Walls Internal:

12.5mm Plasterboard on 75mm Studwork 100mm Blockwork with Skim Over

## Roofing:

Pitched Roofs - Concrete/Clay Flat Roofs - EDPM Grey

# Fascia & Guttering:

Guttering - White Fascia - White





Map data

SITE LOCATION PLAN

SCALE: 1:1250 on A4

AREA 2 HA

M

Supplied by Streetwise Maps Ltd

www.streetwise.net Licence No: 100047474 20:49:34 27/01/2024

VISUAL SCALE 1:1250 @ A1





— Cavity Wall: Face Brick

Block Work: 100mm

— Cavity Wall: Render

— Metal Frame: 70mm

Solid Block Wall: 215mm

FB Floor Box

Passive Extract

Mechanical Extract

Distribution Board

Carbon Monoxide Detector

Underfloor heating control

Heat Detector

Extract fan

— Studwork Wall: 75mm

— Solid Brick Wall: 215mm

— Structural Opening

— Walls Removed

All drawings are for the purposes of planning only unless marked for construction.

All builders to site measure to confirm measurements.

Report all discrepancies to the person named below, do not proceed without instruction.

BRO take no responsibil