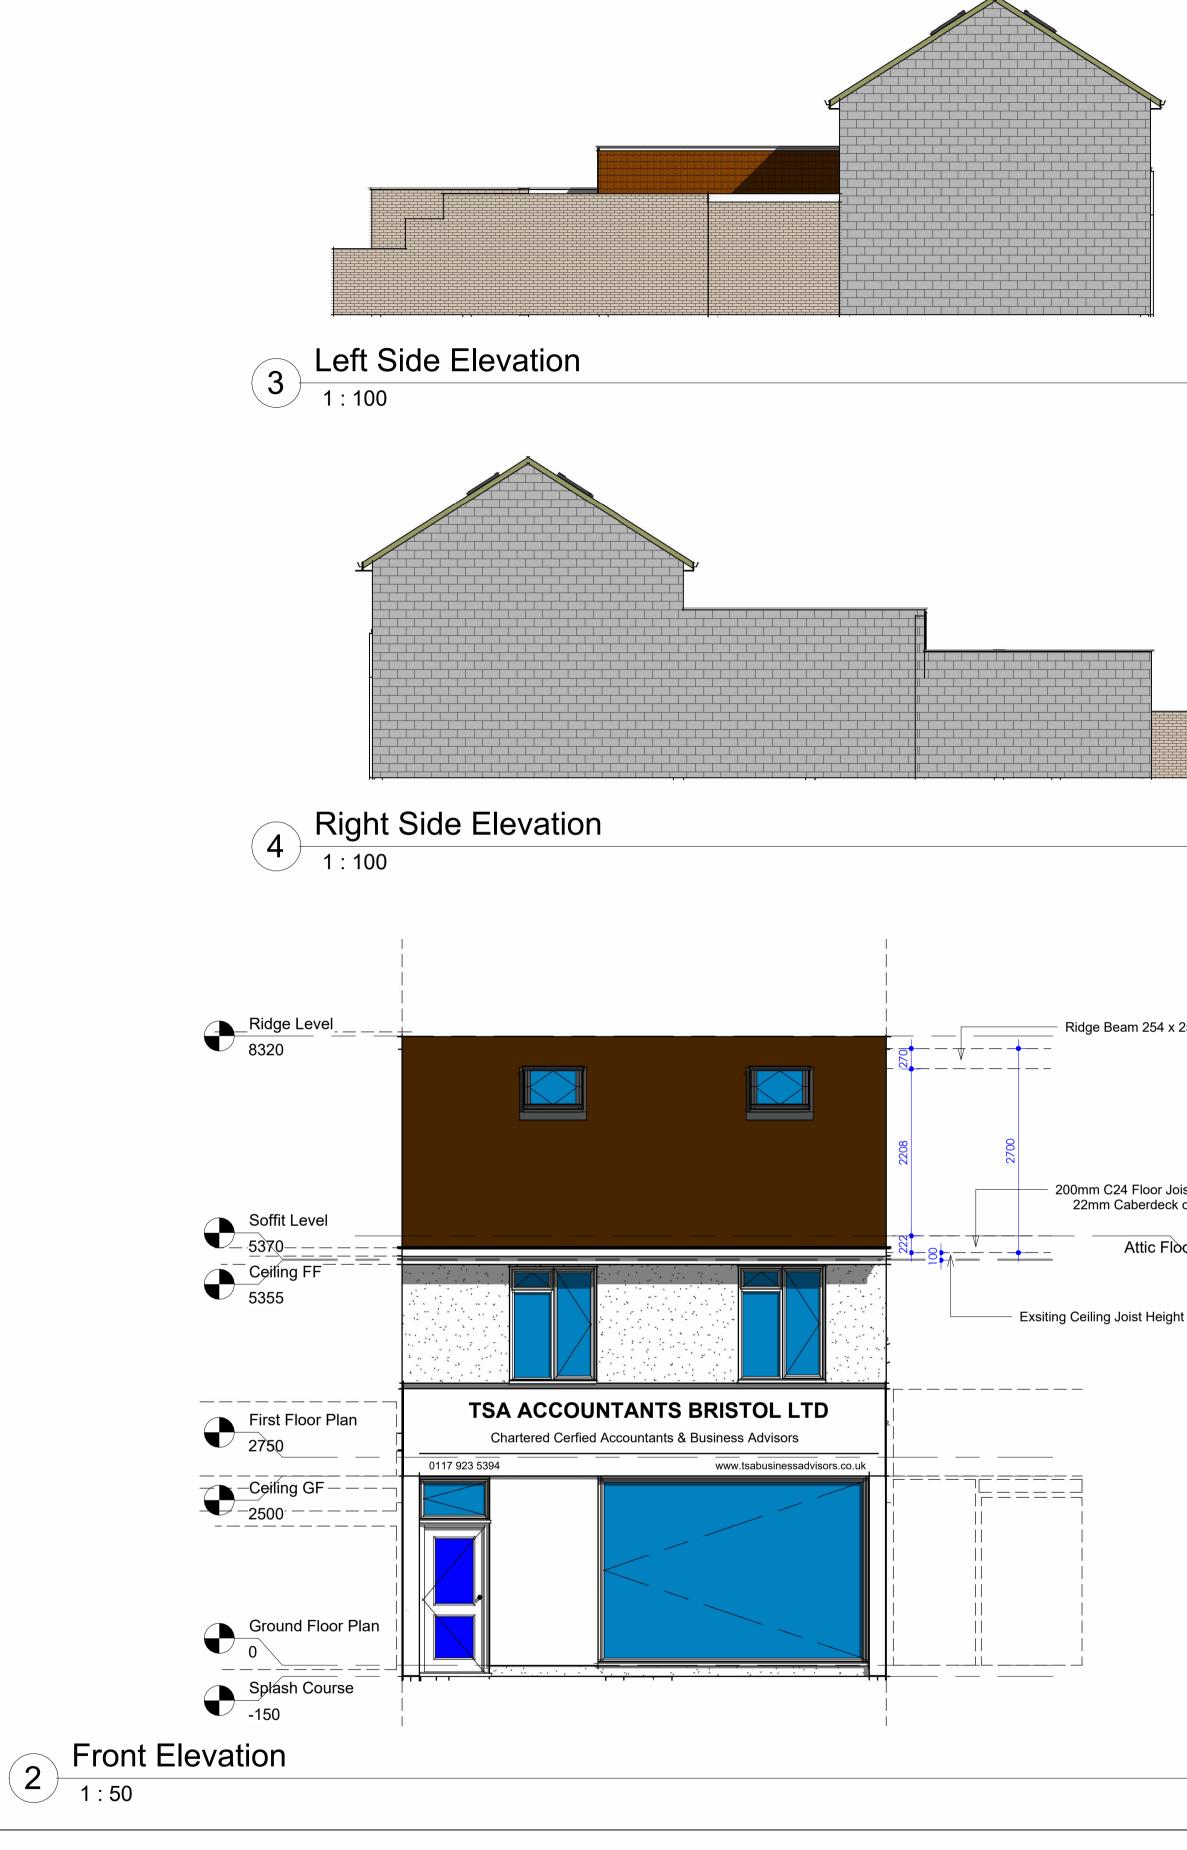

124 Gloucester Rd Bristol BS34 5BP

CLIENT Rokformgroup

Proposed Loft Conversion

PROJECT NAME

DRAWING NAME

**Proposed Elevation Plans** 

| - |   |   |   |   |   |
|---|---|---|---|---|---|
|   |   |   |   |   |   |
|   |   |   |   | Y | 1 |
|   | _ |   |   |   | 7 |
|   |   |   |   | _ |   |
| - | _ |   |   | _ |   |
| _ |   | _ | _ | _ |   |
| - | _ | _ | _ | 4 |   |
| - | - |   | - |   |   |
| 1 |   |   |   | - |   |
|   | _ | - | - |   | ĥ |
| 1 |   |   |   |   |   |
| _ | _ |   | _ |   |   |
|   |   |   |   |   |   |
|   | _ |   |   |   |   |
| _ |   |   |   |   | 1 |
| - | _ |   | _ |   |   |
| - | - | _ | _ |   |   |
| 1 |   | - |   |   |   |
|   |   |   | - | Π |   |
| 1 |   |   |   |   |   |
|   |   |   |   | Π |   |
|   |   |   |   |   |   |
|   |   |   |   |   |   |
|   |   |   |   |   |   |
|   |   |   | - | Ļ |   |
|   |   |   |   |   |   |

Ridge Beam 254 x 254 x 00 UC

200mm C24 Floor Joists with 22mm Caberdeck over

> Attic Floor Plan 5677

DATE 26th Jan 24 REV

DRAWN BY SH

SCALE (@ A1) As indicated

CHECKED BY Client

PROJECT NUMBER SH/BRO/260124-JM