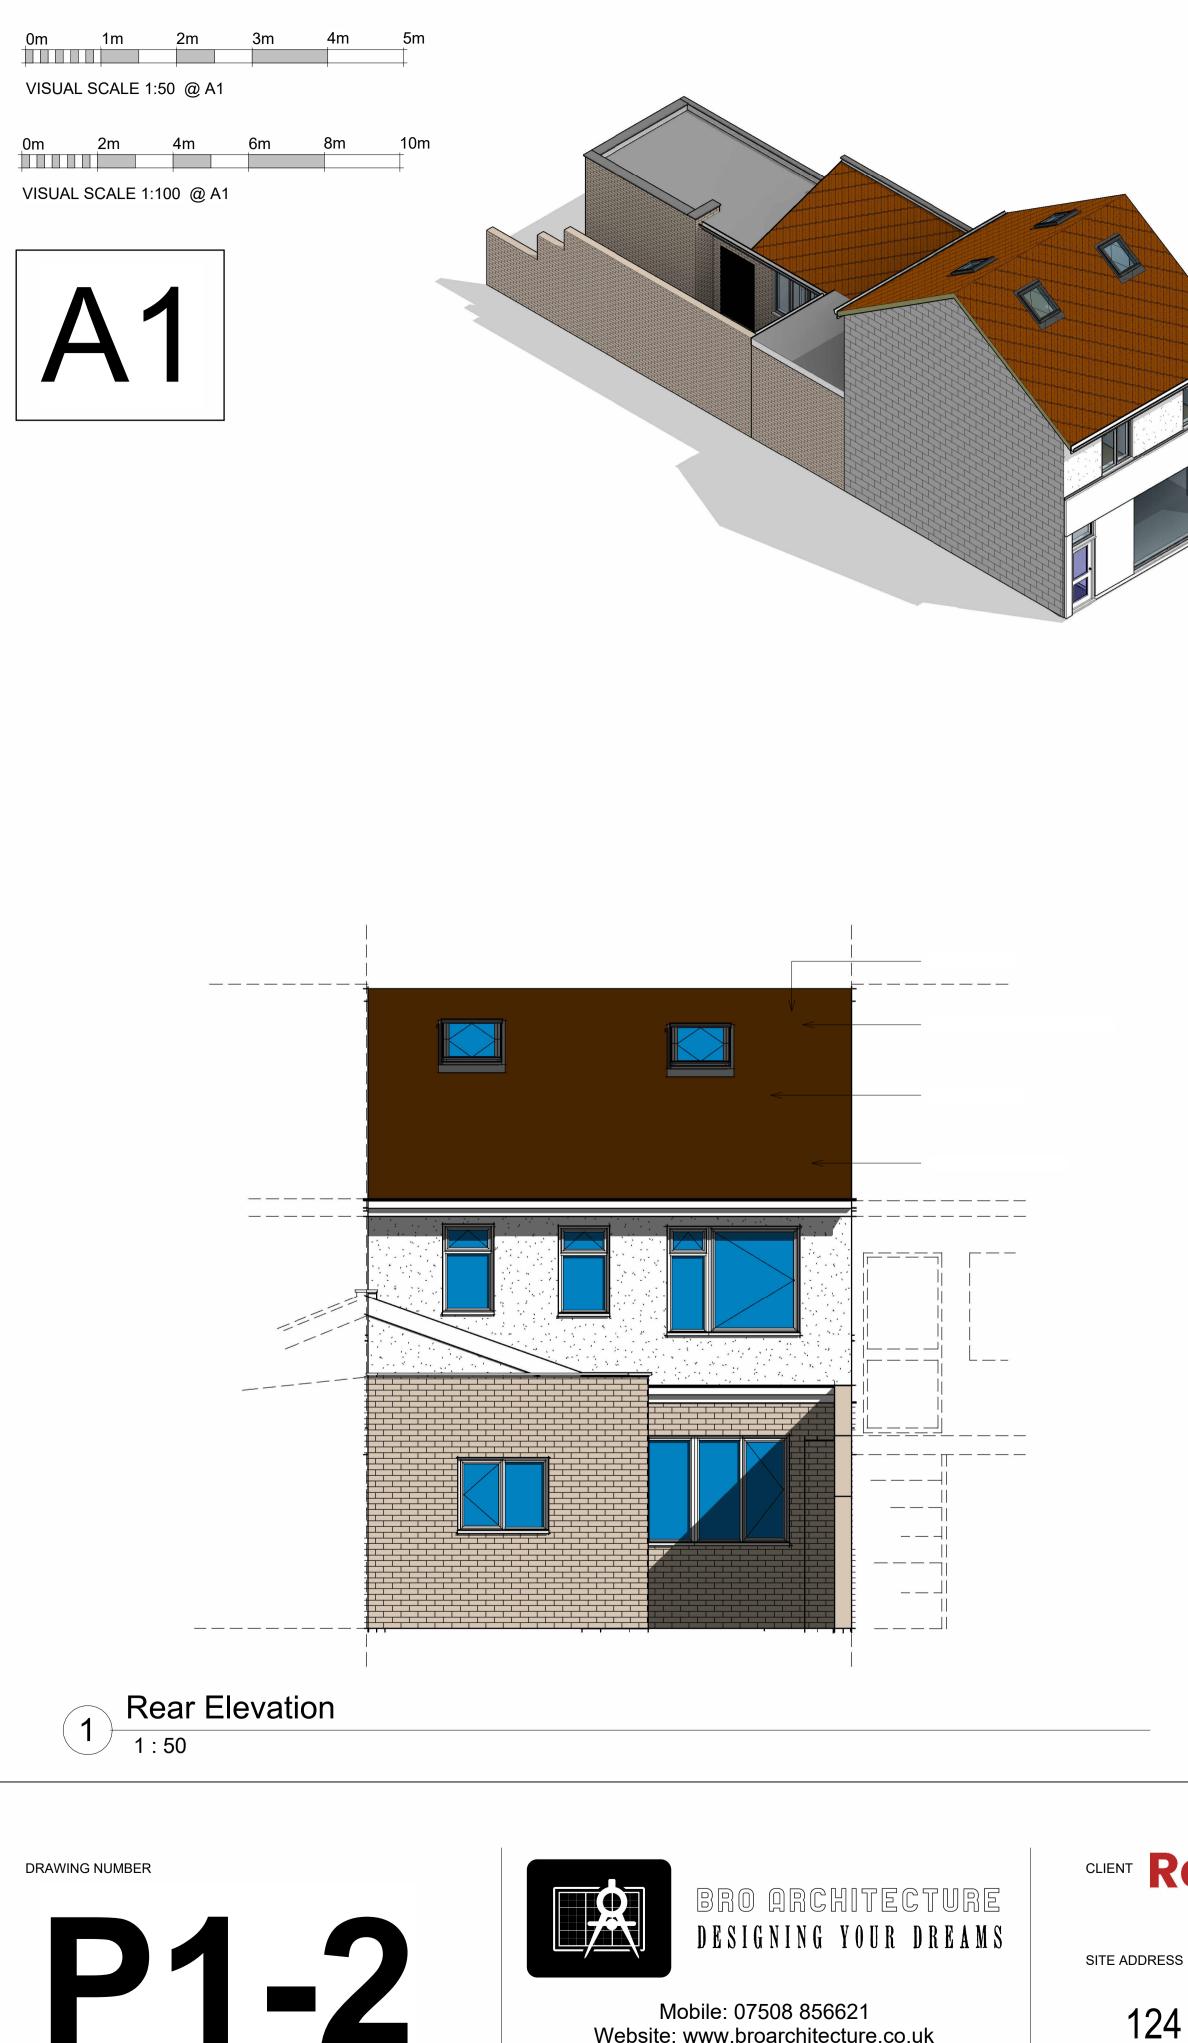

124 Gloucester Rd Bristol BS34 5BP

CLIENT Rokformgroup

Proposed Loft Conversion

PROJECT NAME

DRAWING NAME

**Proposed Elevation Plans** 

| - |   |   |   |   |   |
|---|---|---|---|---|---|
|   |   |   |   |   |   |
|   |   |   |   | Y | 1 |
|   | _ |   |   |   | 7 |
|   |   |   |   | _ |   |
| - | _ |   |   | _ |   |
| _ |   | _ | _ | _ |   |
| - | _ | _ | _ | 4 |   |
| - | - |   | - |   |   |
| 1 |   |   |   | - |   |
|   | _ | - | - |   | ĥ |
| 1 |   |   |   |   |   |
| _ | _ |   | _ |   |   |
|   |   |   |   |   |   |
|   | _ |   |   |   |   |
| _ |   |   |   |   | 1 |
| - | _ |   | _ |   |   |
| - | - | _ | _ |   |   |
| 1 |   | - |   |   |   |
|   |   |   | - | Π |   |
| 1 |   |   |   |   |   |
|   |   |   |   | Π |   |
|   |   |   |   |   |   |
|   |   |   |   |   |   |
|   |   |   |   |   |   |
|   |   |   | - | Ļ |   |
|   |   |   |   |   |   |