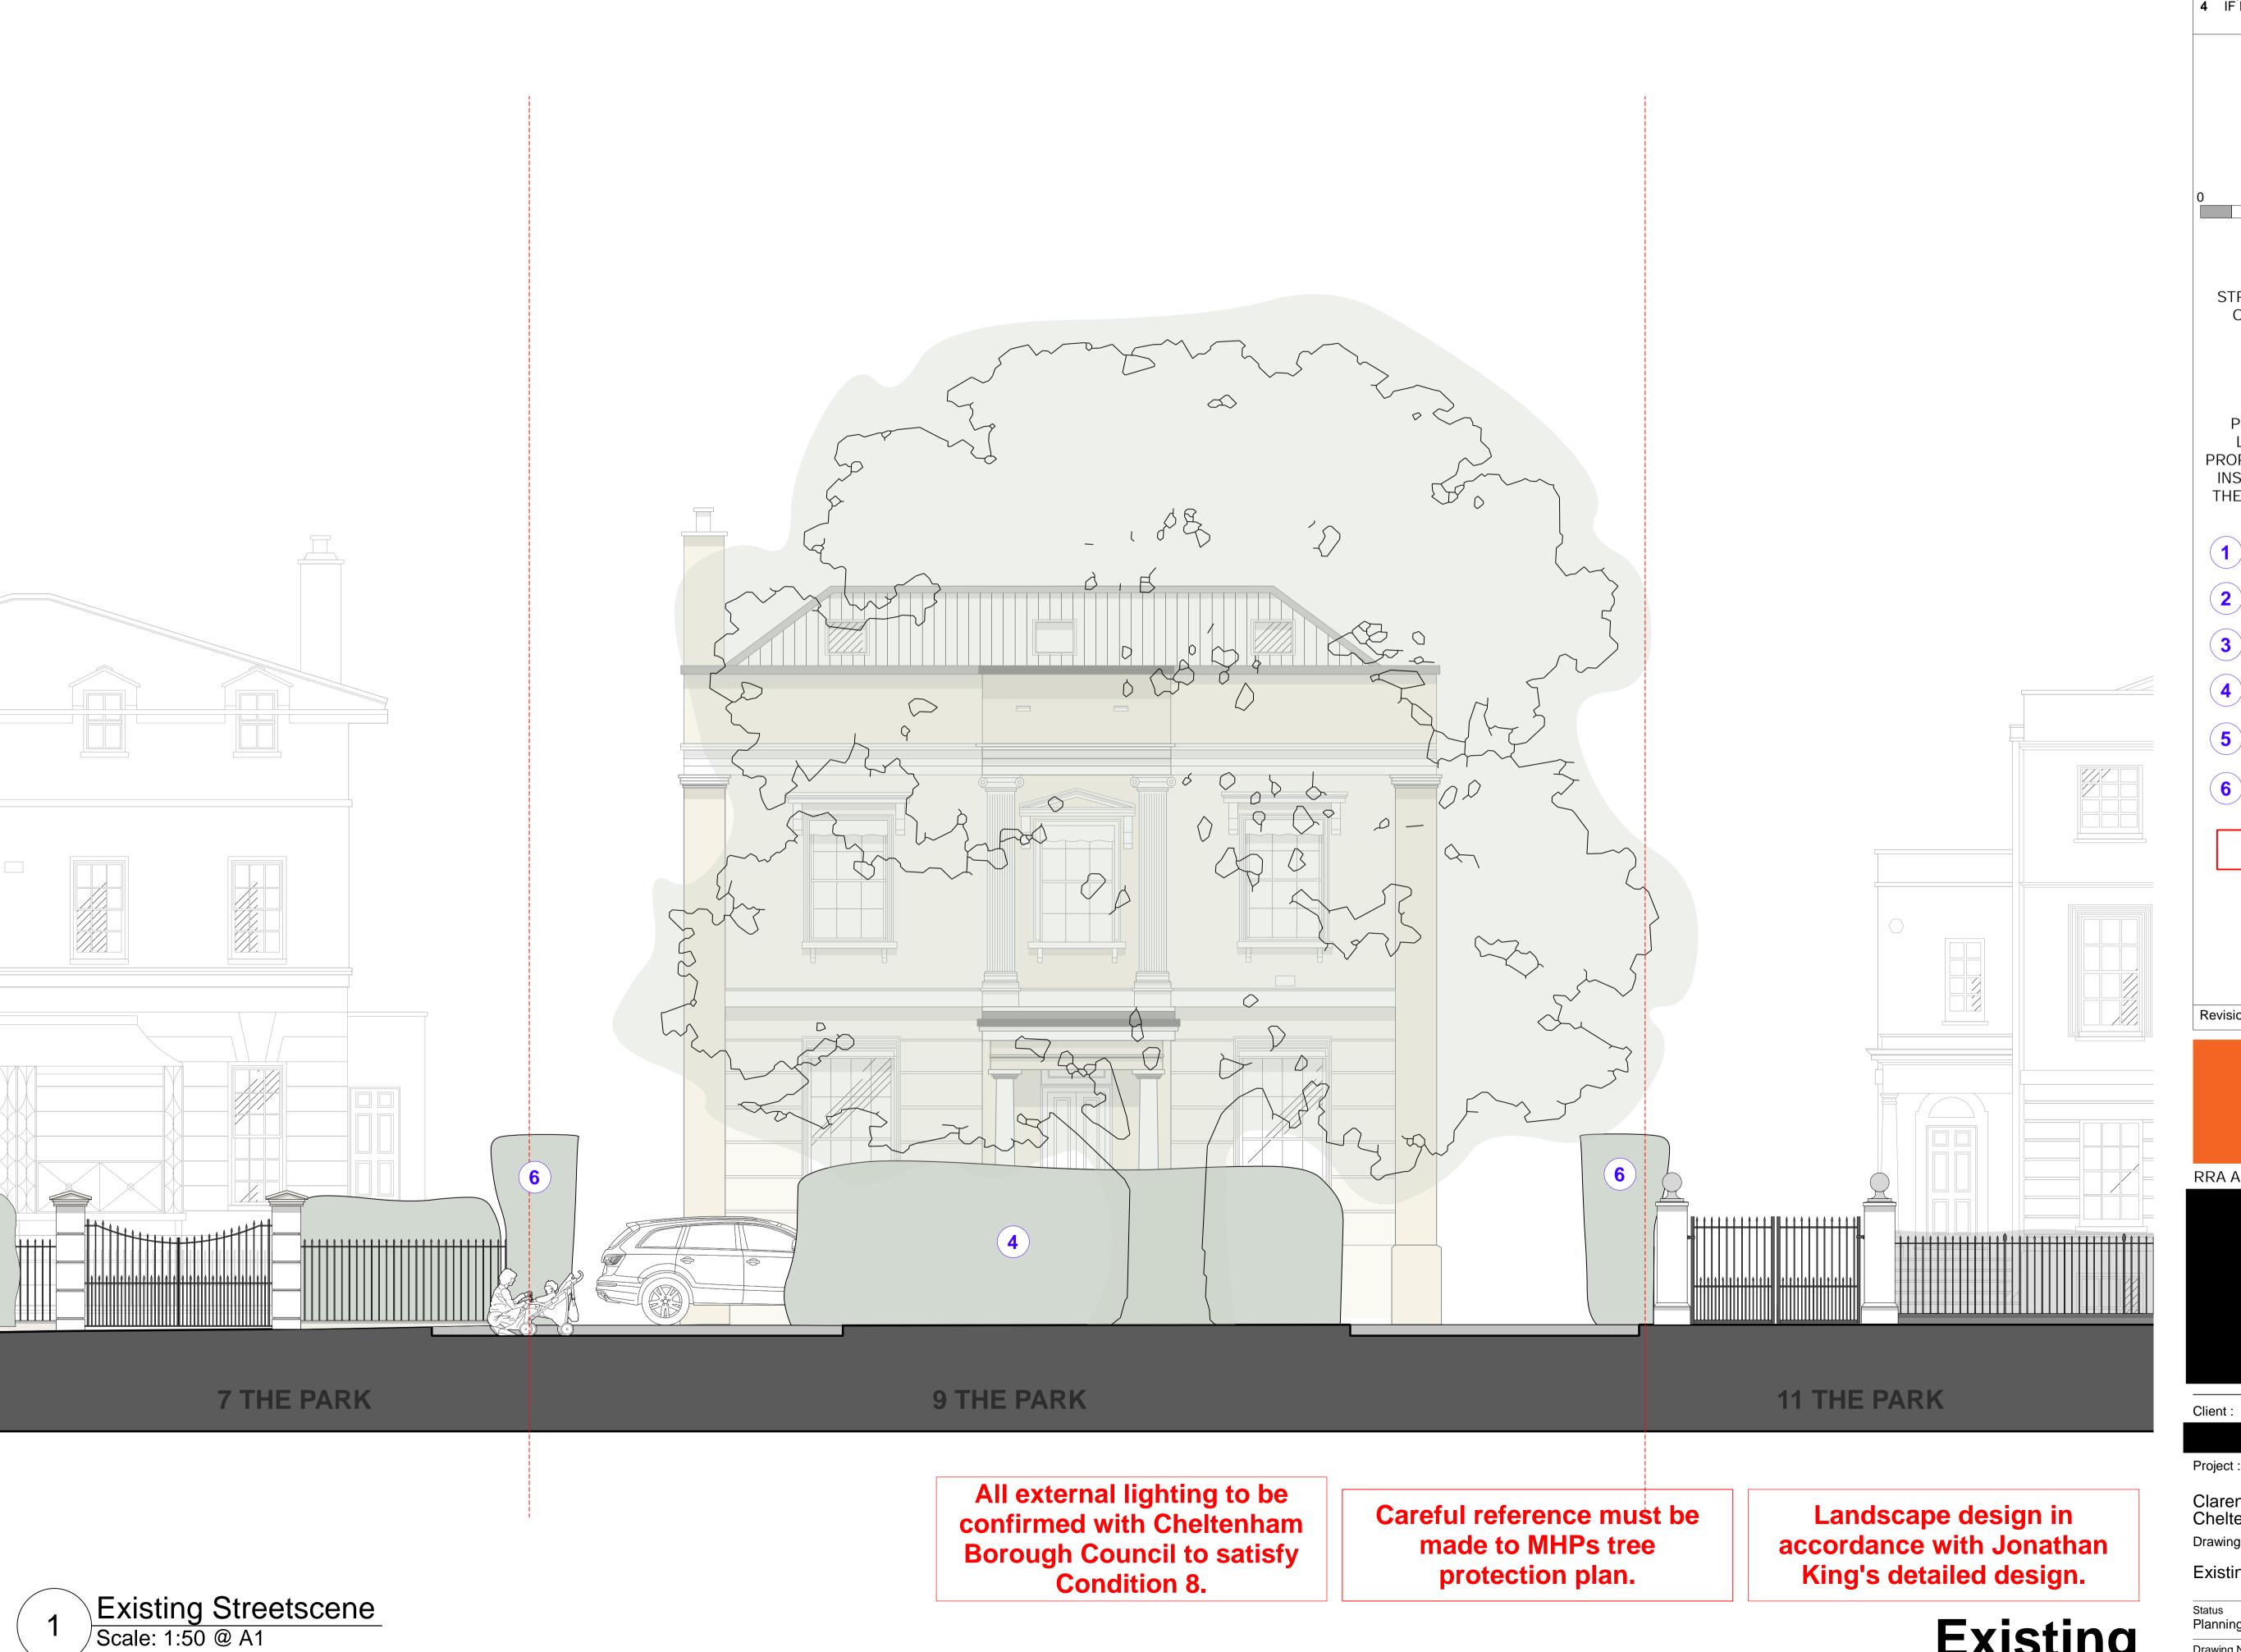

**EXISTING STONE STEPS** 

**EXISTING GRAVEL DRIVEWAY** 

**EXISITNG SHRUBS** 

**EXISITNG HEDGE** 

**EXISITNG LAWN** 

**EXISITNG SIDE BOUNDRY HEDGE** 

SITE BOUNDARY

**Revision Description** 

Check Rev

RRA Architects Ltd

**Existing** 

Clarendon, 9 The Park Cheltenham, GL50 2SL Drawing Title:

**Existing Streetscene** 

Status Planning Date MAR 2024 Drawn By Drawing No. 4305 L(9)02 1:50 @ A1