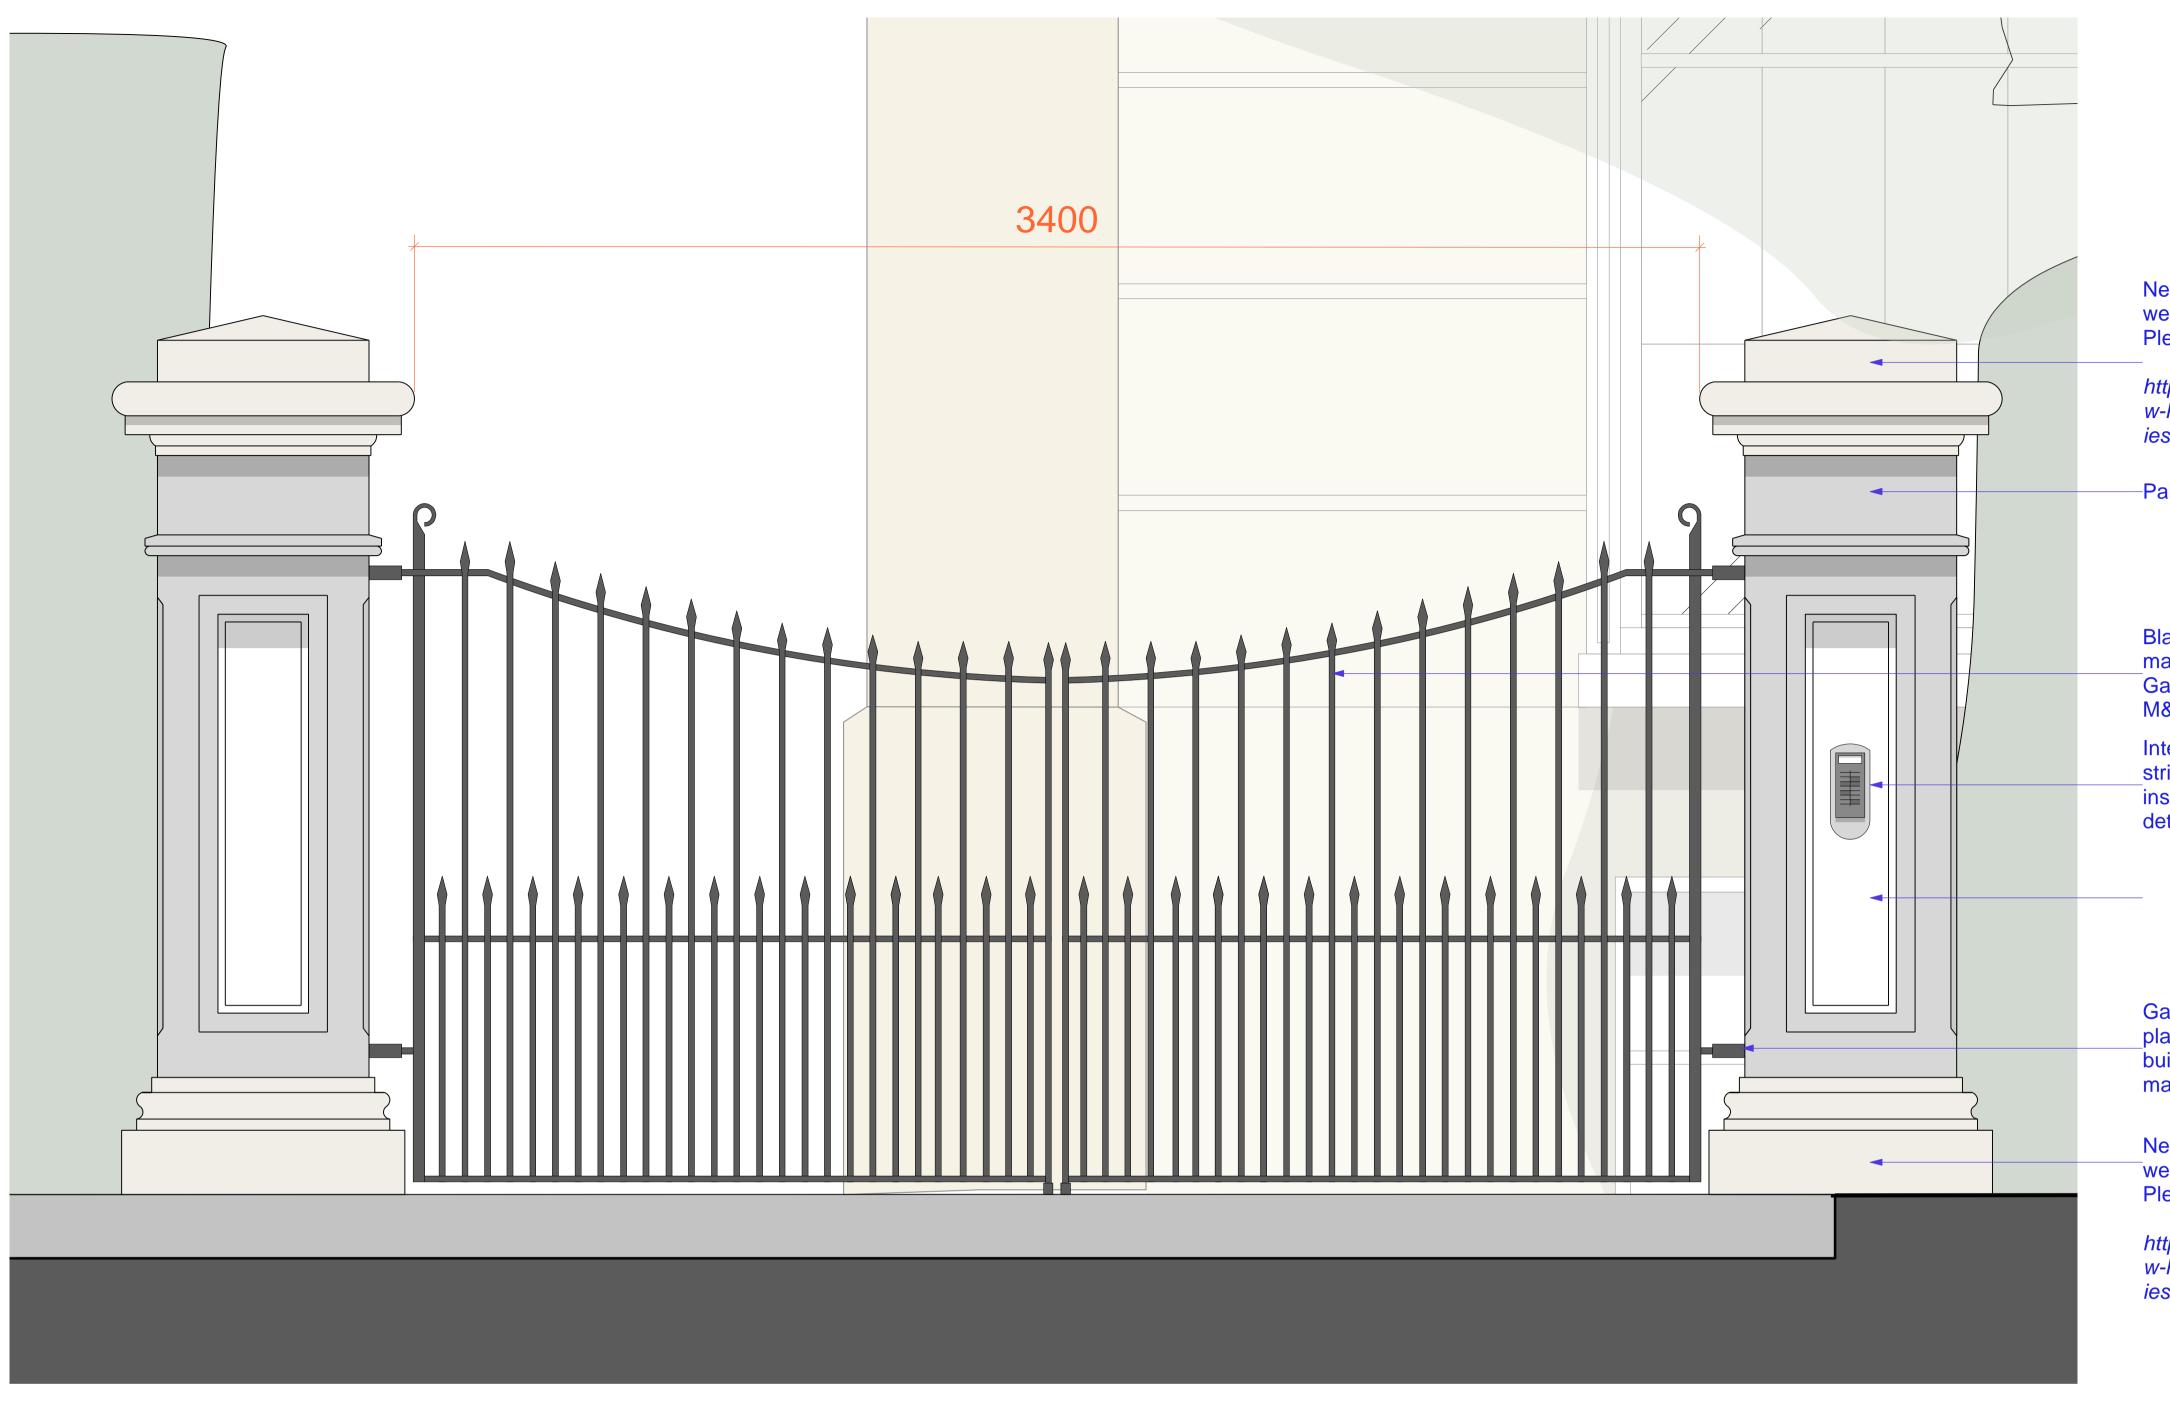

New Hartham Park Basebed with good weathering properties and shell content caps. Please contact for phyical sample.

https://lovellstonegroup.com/news-details?title=ne w-hartham-park-basebed-hard-weathering-propert ies-shell-content

-Painted to match the house.

Black painted iron gates to specialist manufacturer's details to client specification.

Gates to be electrically operated as specified in M&E design.

Intercom system to client approval and installed in strict accordance with manufacturer's printed instructions. Refer to M&E documents for more details.

White insets.

Gates are to be hung directly off a steel post on a plate within the piers. The stone and render will be built around the steel posts in line with the manufacturer's printed instructions.

New Hartham Park Basebed with good
weathering properties and shell content caps.
Please contact for phyical sample.

https://lovellstonegroup.com/news-details?title=ne w-hartham-park-basebed-hard-weathering-propert ies-shell-content Any discrepancies to be referred to the Architect.
 This drawing is to be read in conjunction with all relevant specifications and other drawings issued by the Architect, and other specialists.
 This drawing is copyright and is not to be reproduced without RRA permission.
 IF IN DOUBT, ASK.

Proposed Gate 1

Status
Planning
Date
MAR 2024
TB

Drawing No.
Revision
Scale
1:10 @ A1

1 Proposed Front Elevation - Gate 1 Scale: 1:10 @ A1

New Hartham Park Basebed with good weathering properties and shell content caps. Please contact for phyical sample.

https://lovellstonegroup.com/news-details?title=ne w-hartham-park-basebed-hard-weathering-propert ies-shell-content

Please refer to L(9)13 for further details.

Proposed Plan - Gate 1
Scale: 1:10 @ A1

Proposed Proposed