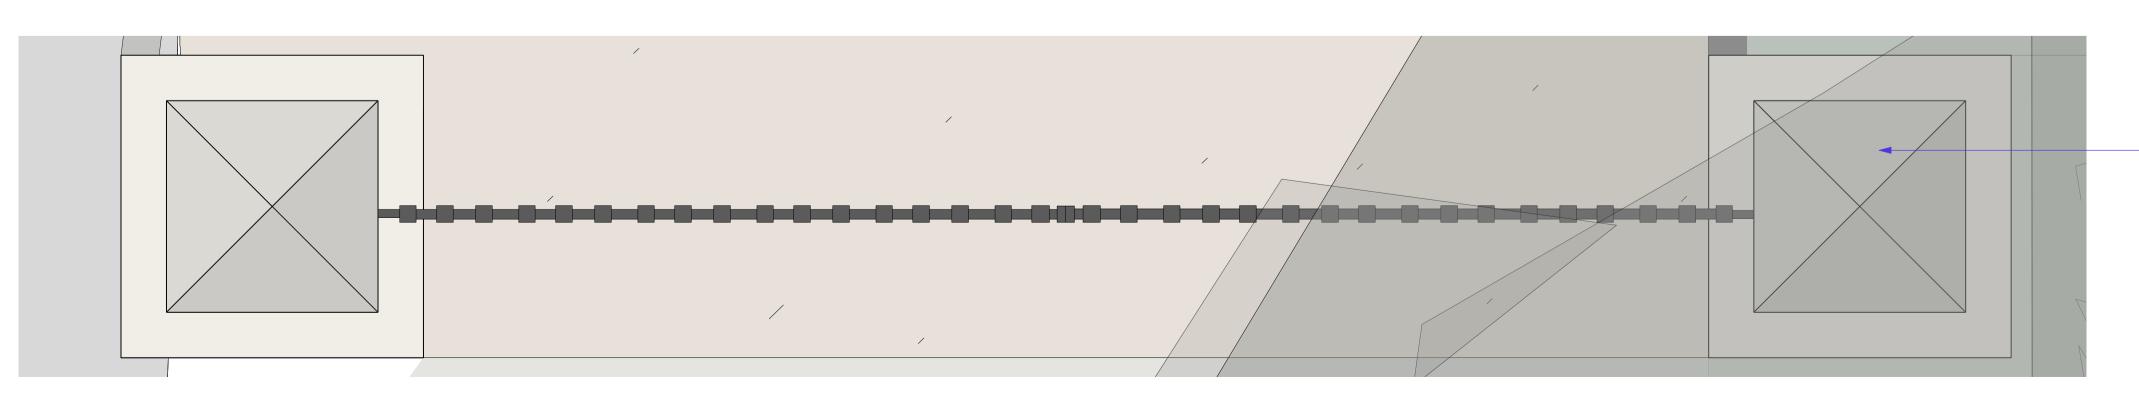

White insets.

Gates are to be hung directly off a steel post on a plate within the piers. The stone and render will be built around the steel posts in line with the manufacturer's printed instructions.

https://lovellstonegroup.com/news-details?title=ne w-hartham-park-basebed-hard-weathering-propert ies-shell-content

Please refer to L(9)13 for further details.

Proposed Plan - Gate 1
Scale: 1:10 @ A1

Proposed Proposed