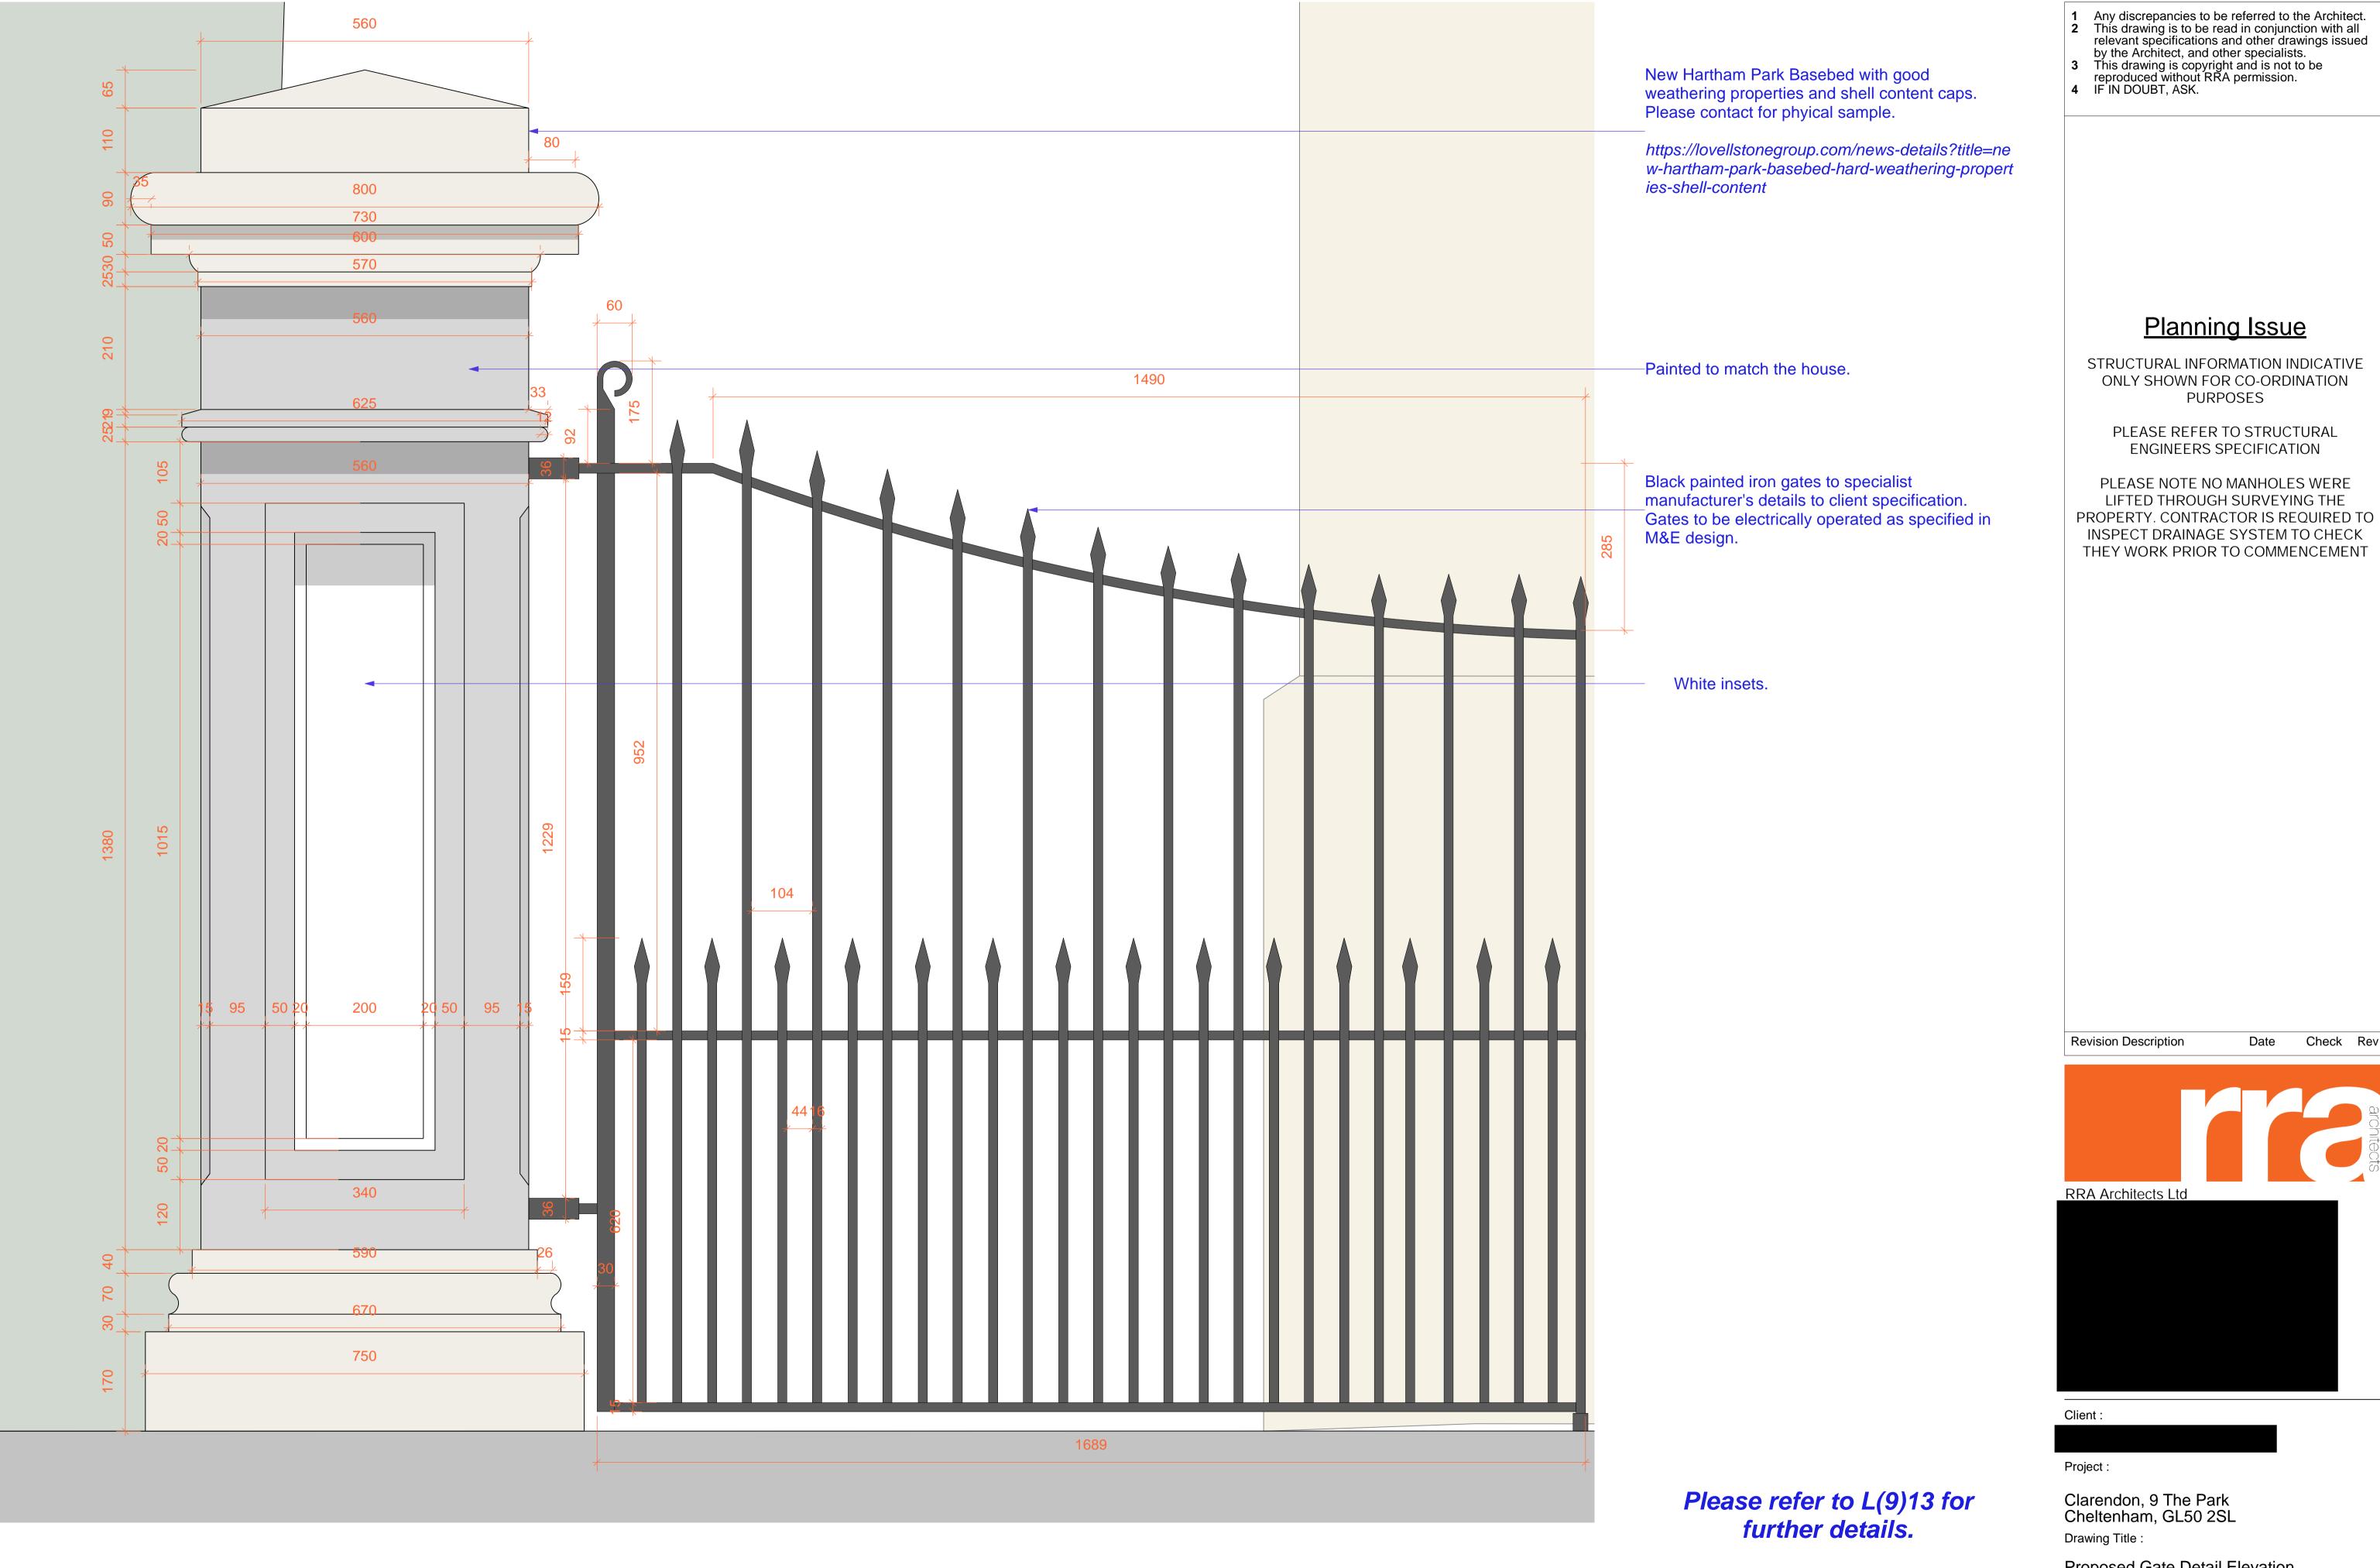

**Proposed** 

Planning Issue

STRUCTURAL INFORMATION INDICATIVE ONLY SHOWN FOR CO-ORDINATION **PURPOSES** 

PLEASE REFER TO STRUCTURAL **ENGINEERS SPECIFICATION** 

PLEASE NOTE NO MANHOLES WERE LIFTED THROUGH SURVEYING THE PROPERTY. CONTRACTOR IS REQUIRED TO INSPECT DRAINAGE SYSTEM TO CHECK THEY WORK PRIOR TO COMMENCEMENT

**Revision Description** Date Check Rev

Client :

Project :

Clarendon, 9 The Park Cheltenham, GL50 2SL Drawing Title:

**Proposed Gate Detail Elevation** 

Drawn By Planning MAR 2024 TB Drawing No. 4305 L(9)14 Revision Scale 1:5 @ A1

Proposed Gate Elevation Detail Scale: 1:5 @ A1