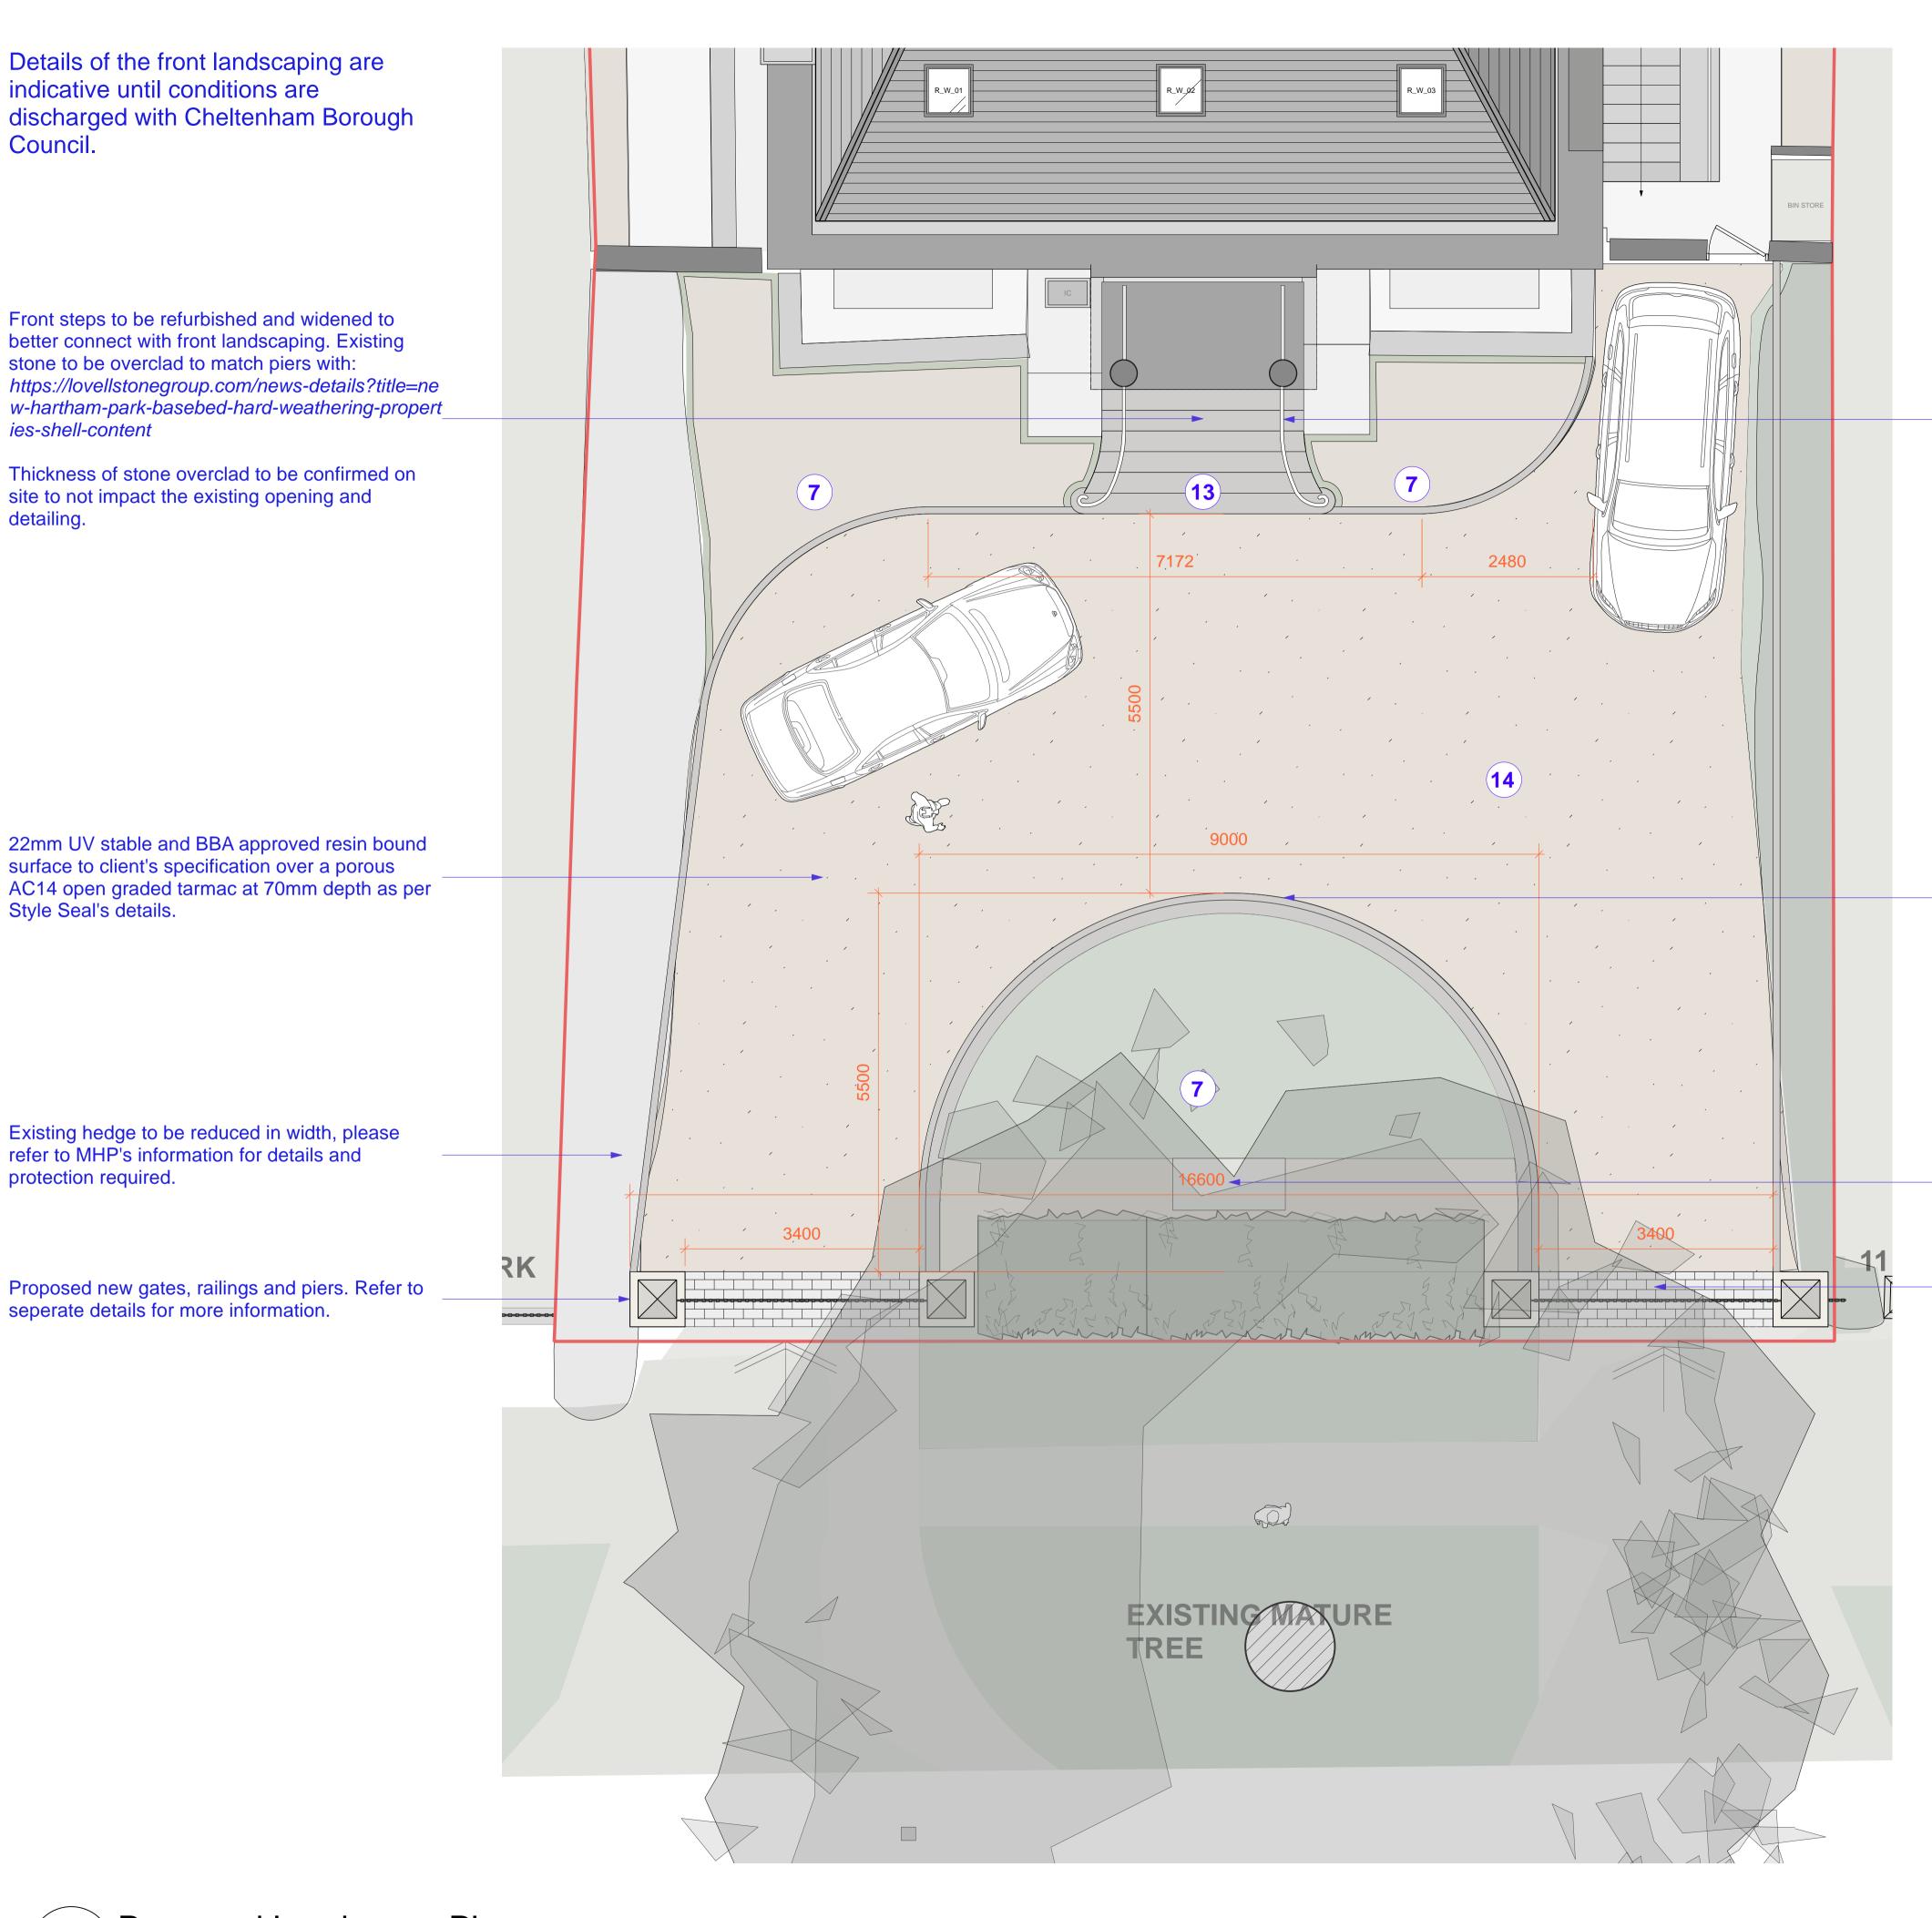

Black painted iron railings and balustrade to match the proposed gates (L(9)11 & 12). Detailed design to be confirmed by specialist manufacturer and confirmed with client prior to manufacturing.

Iron handrail and balustrade to match the curve of the steps and be of a height in accordance with Building Regulations Part K: Protection From Falling Collision and Impact.

Stone edging to driveway at sizes necessary for \_curve. Specification to be confirmed with JKD and client.

-Stone plinth to match overclad of front steps.

Blue engineering brick.

All dimensions to be confirmed on site.

Careful reference must be made to MHPs tree protection plan.

All external lighting to be confirmed with Cheltenham Borough Council to satisfy Condition 8.

Landscape design in accordance with Jonathan King's detailed design.

- 7 PROPOSED LANDSCAPING
- (8) COTSWOLD STONE CAPS
- 9 PAINTED TO MATCH THE HOUSE
- (0) WHITE INSETS
- 11) IRON GATES, PAINTED BLACK
- 12 INTERCOM SYSTEM
- 13) REPAIRED STONE STEPS
- 4) POROUS RESIN BOUND DRIVE

Revision Description

Date Check Rev

archite

RRA Architects Ltd

Client :

Project :

Clarendon, 9 The Park Cheltenham, GL50 2SL Drawing Title:

Proposed Landscape Plan

Status Date Drawn By TB

Planning MAR 2024 TB

Drawing No. Revision Scale 1:50 @ A1

1 Proposed Landscape Plan Scale: 1:50 @ A1