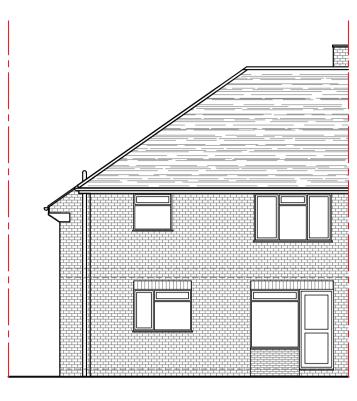

FRONT ELEVATION - 1:100 0 1 2 3 4 5 THIS BAR SHOULD SCALE 5M @ 1:100

SIDE ELEVATION - 1:100

**REAR ELEVATION** 

**END ELEVATION** 

**EXISTING SITE PLAN - 1:1250**