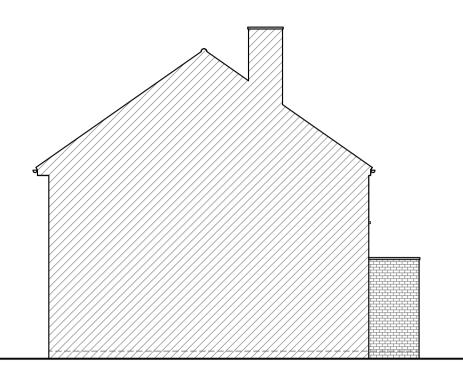

FRONT ELEVATION - 1:100 0 1 2 3 4 5 THIS BAR SHOULD SCALE 5M @ 1:100

SIDE ELEVATION - 1:100

**REAR ELEVATION** 

**END ELEVATION** 

**EXISTING SITE PLAN - 1:1250**