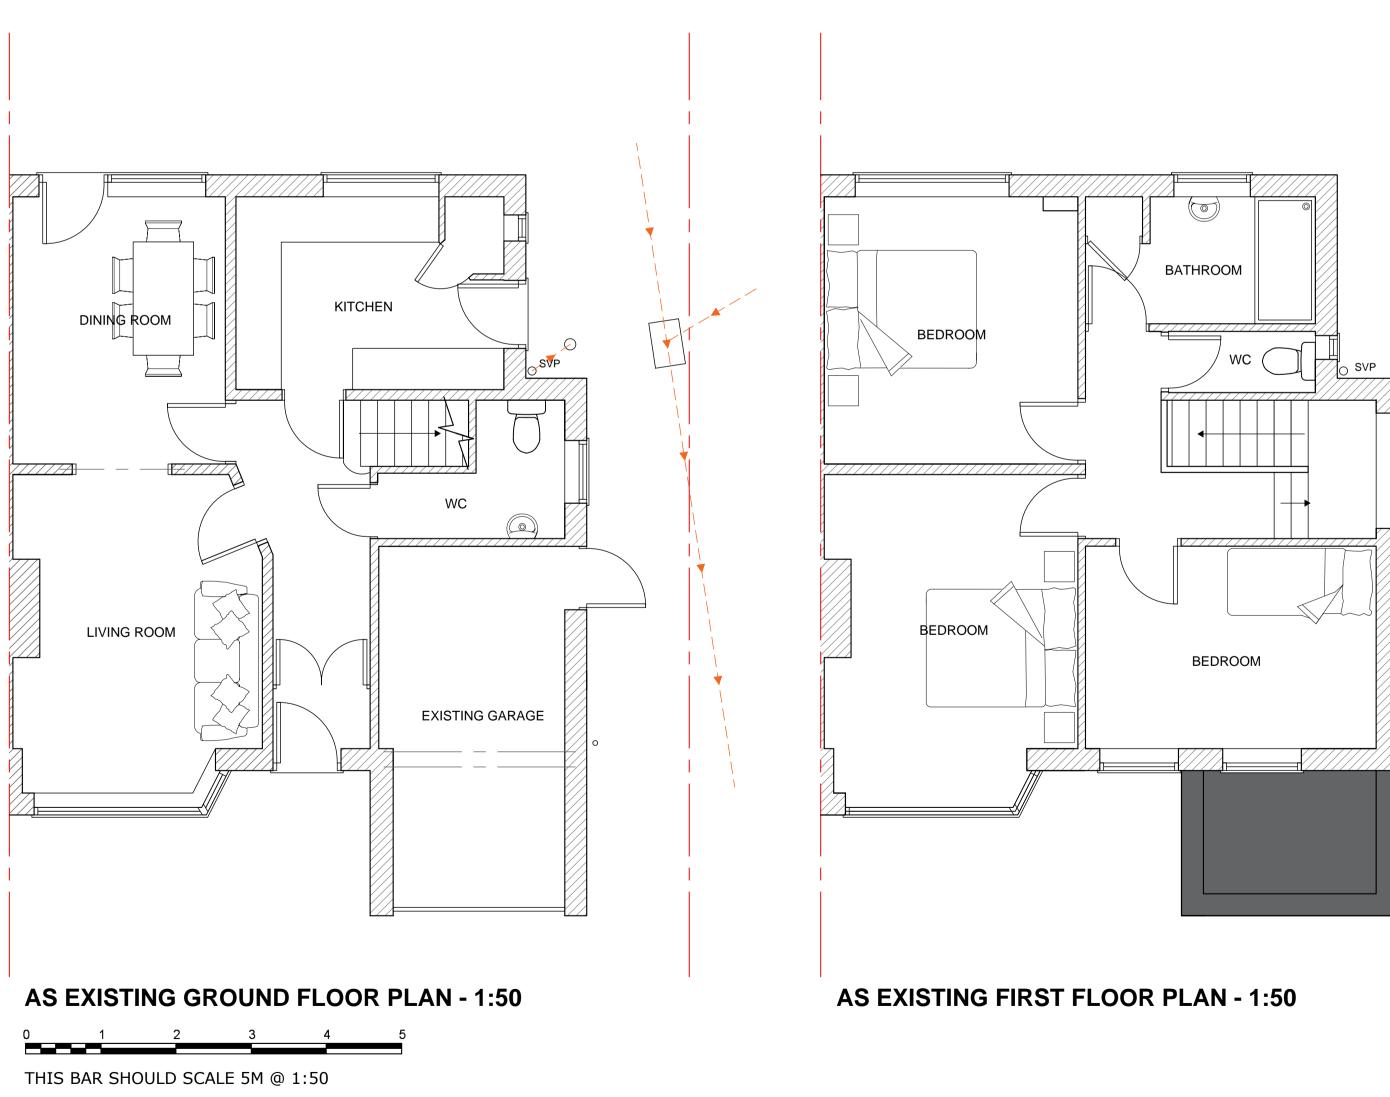

FRONT ELEVATION - 1:100 0 1 2 3 4 5 THIS BAR SHOULD SCALE 5M @ 1:100

SIDE ELEVATION - 1:100

**REAR ELEVATION** 

**END ELEVATION** 

**EXISTING SITE PLAN - 1:1250**