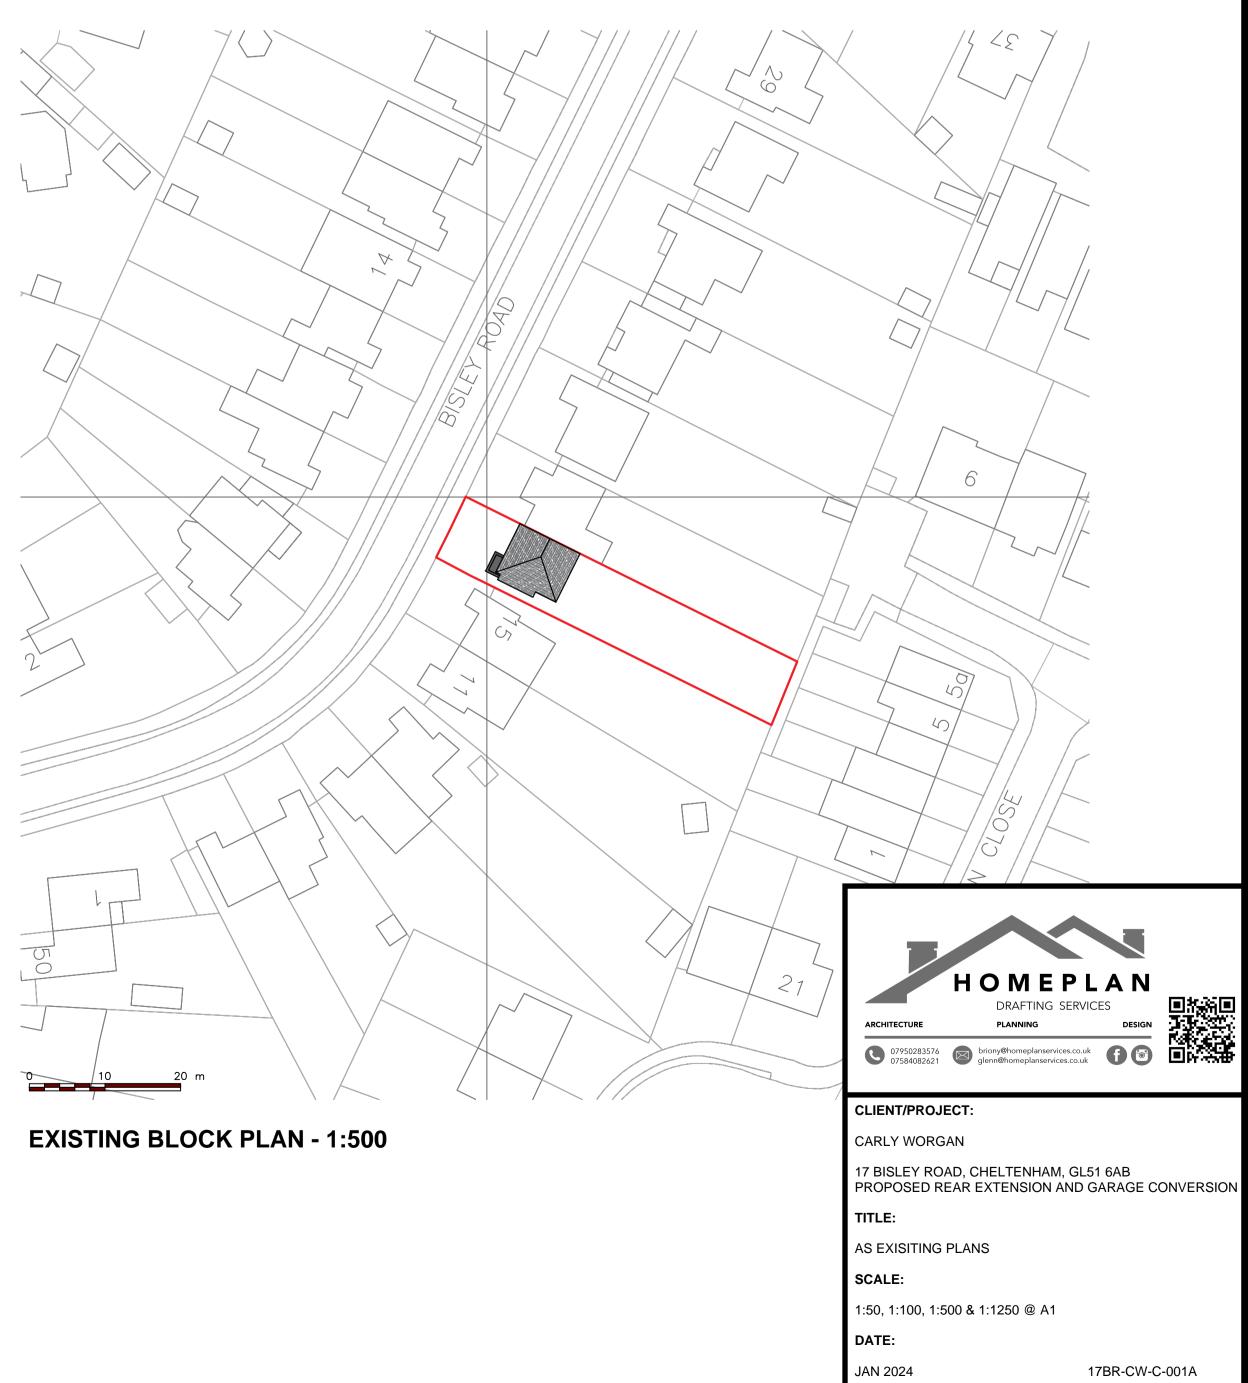

FRONT ELEVATION - 1:100 0 1 2 3 4 5 THIS BAR SHOULD SCALE 5M @ 1:100

SIDE ELEVATION - 1:100

**REAR ELEVATION** 

**END ELEVATION** 

**EXISTING SITE PLAN - 1:1250**