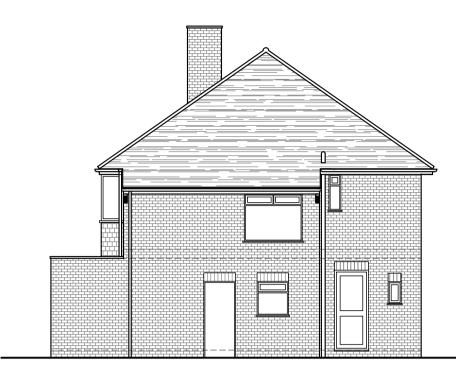

FRONT ELEVATION - 1:100 0 1 2 3 4 5 THIS BAR SHOULD SCALE 5M @ 1:100

SIDE ELEVATION - 1:100

**REAR ELEVATION** 

**END ELEVATION** 

**EXISTING SITE PLAN - 1:1250**