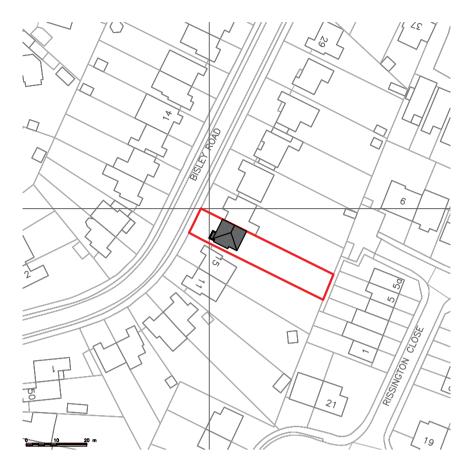

FRONT ELEVATION - 1:100 0 1 2 3 4 5 THIS BAR SHOULD SCALE 5M @ 1:100

SIDE ELEVATION - 1:100

**REAR ELEVATION** 

**END ELEVATION** 

**EXISTING SITE PLAN - 1:1250**