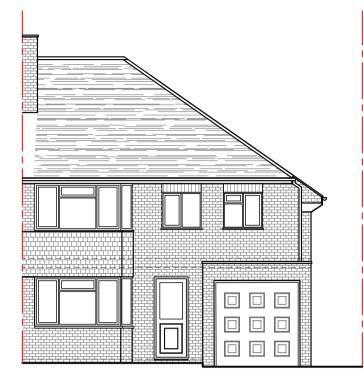

FRONT ELEVATION - 1:100 0 1 2 3 4 5 THIS BAR SHOULD SCALE 5M @ 1:100

SIDE ELEVATION - 1:100

**REAR ELEVATION** 

**END ELEVATION** 

**EXISTING SITE PLAN - 1:1250**