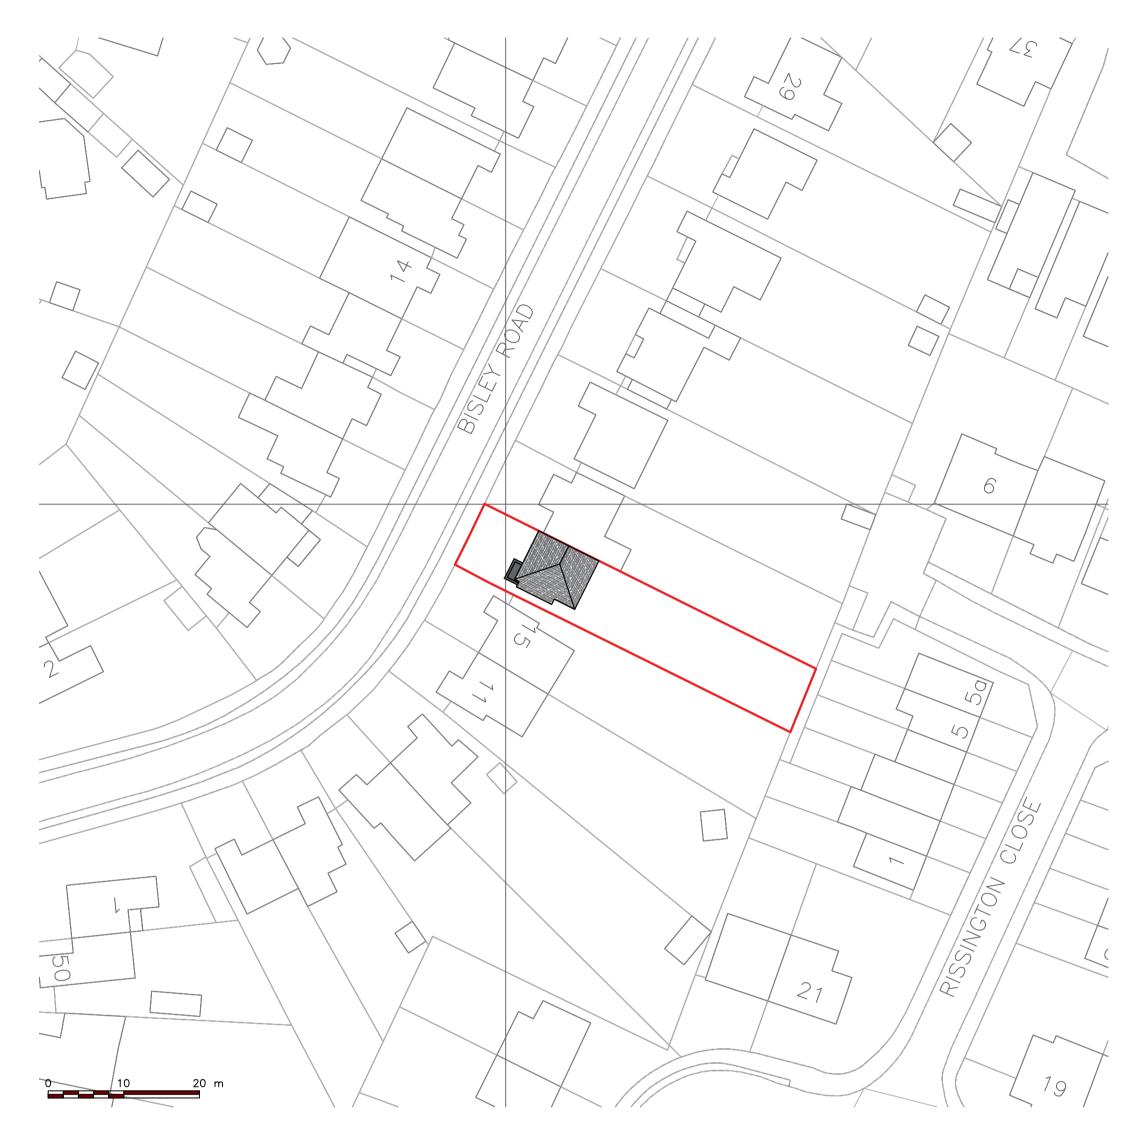

**EXISTING BLOCK PLAN - 1:500** 

**EXISTING SITE PLAN - 1:1250** 

PROPOSED BLOCK PLAN - 1:500

PROPOSED SITE PLAN - 1:1250

CLIENT/PROJECT:

**CARLY WORGAN** 

17 BISLEY ROAD, CHELTENHAM, GL51 6AB PROPOSED REAR EXTENSION AND GARAGE CONVERSION

AS EXISTING AND PROPOSED SITE PLANS

SCALE:

1:500, 1:1250 @ A1

17BR-CW-C-003