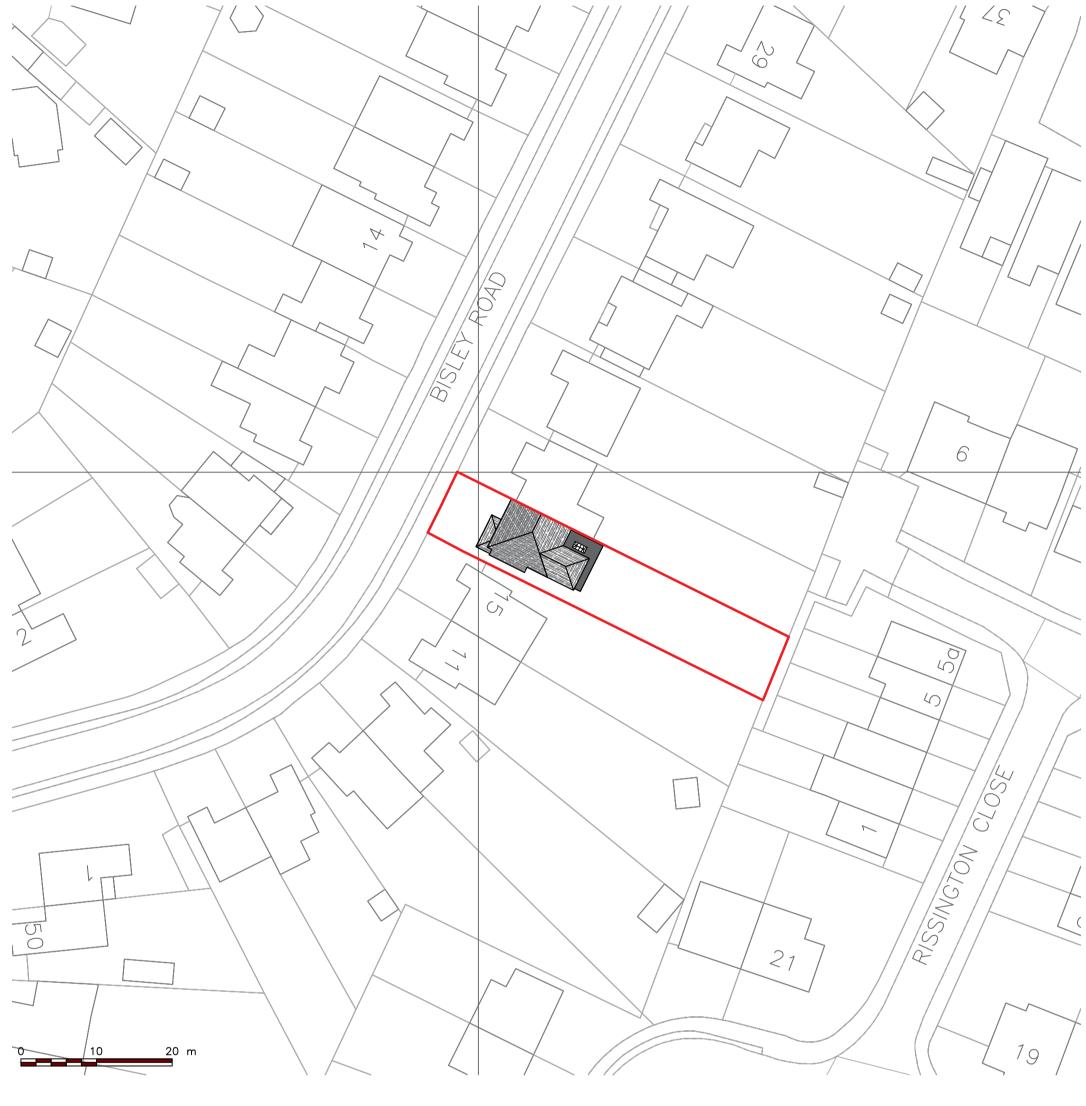

**EXISTING BLOCK PLAN - 1:500** 

**EXISTING SITE PLAN - 1:1250** 

PROPOSED BLOCK PLAN - 1:500

PROPOSED SITE PLAN - 1:1250

CLIENT/PROJECT:

**CARLY WORGAN** 

17 BISLEY ROAD, CHELTENHAM, GL51 6AB PROPOSED REAR EXTENSION AND GARAGE CONVERSION

AS EXISTING AND PROPOSED SITE PLANS

SCALE:

1:500, 1:1250 @ A1

17BR-CW-C-003