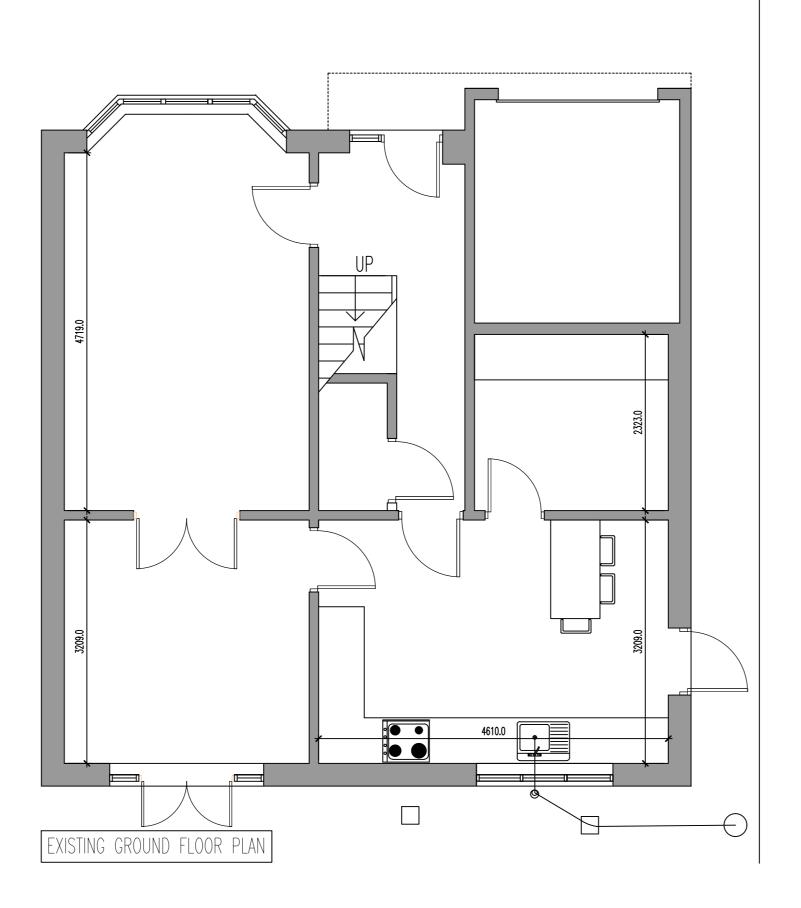

## DRAWING STATUS

AS-RECORDED
AS-BUILT
FOR PLANNING
FOR-CONSTRUCTION
FOR DISCUSSION
FOR COORDINATION
FOR TENDER

Client 202451

Project:
5 FOREST PARK
STILLINGTON
STOCKTON-ON-TEES, TS21 1NW

Drawing Title:
EXISTING GROUND FLOOR
PLAN