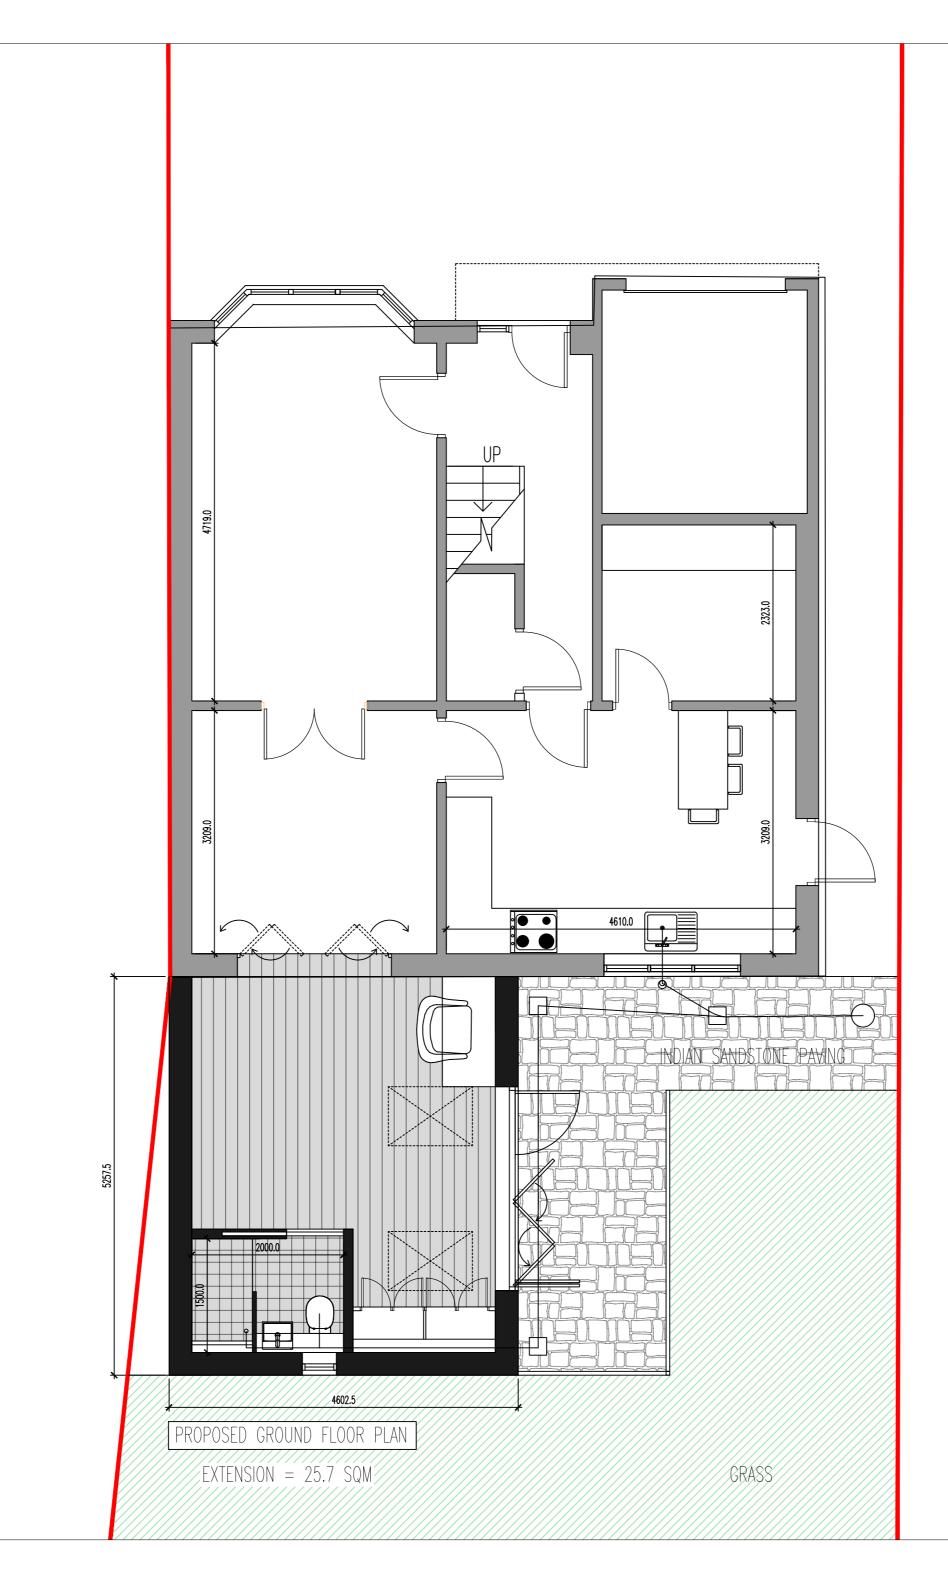

This drawing is to be read in conjunction with all related Architectural Consultant's and Engineer's drawings and any other relevant information.

This drawing is copyright © of The Designer

REV DATE REVISION DESCRIPTION INITIALS CHECK General Notes All drawings are to be read in conjunction with specialist M&E drawings and specifications. This drawing must be read in conjunction with GA plans Critical Any discrepancies must be reported to the designer immediately. DRAWING STATUS AS-RECORDED AS-BUILT FOR PLANNING FOR-CONSTRUCTION FOR DISCUSSION FOR COORDINATION FOR TENDER <sup>Client</sup> 202451 <sup>Project:</sup> 5 FOREST PARK STILLINGTON STOCKTON-ON-TEES, TS21 1NW Drawing Title: PROPOSED GROUND FLOOR PLAN Scale: Date: 09/04/24 1:50 @ A2 Drawn by: Checked by: JJ