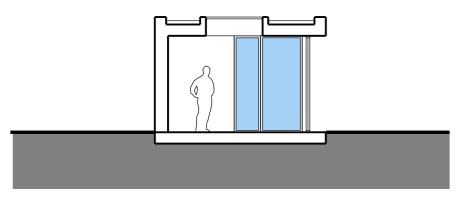

Floor Plan

Section

Material key: 12. Off white insulated render 17. Dark grey metal windows

Produced by: Rohacs Architects

Rohacs Architects Ltd 55 Whitfield Street, London, W1T 4AH Client: Raju Radia Troutstream Way, Loudwater, WD3 4LA

12.--0 17.-

Elevation 1

12.— -0

Elevation 2

Elevation 3

Elevation 4