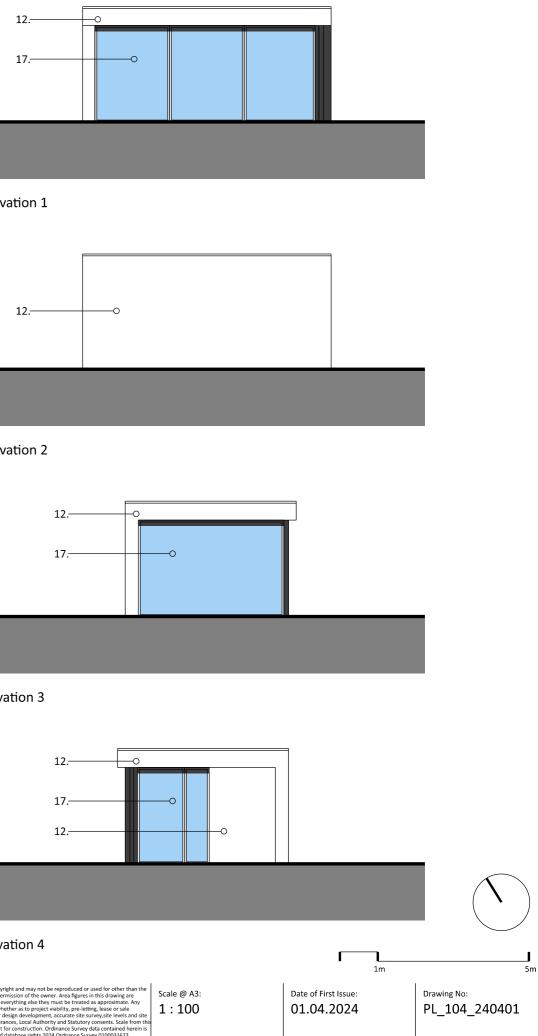

Floor Plan

Section

Material key: 12. Off white insulated render 17. Dark grey metal windows

Produced by: Rohacs Architects

Rohacs Architects Ltd 55 Whitfield Street, London, W1T 4AH Client: Raju Radia Troutstream Way, Loudwater, WD3 4LA

12.--0 17.-

Elevation 1

12.— -0

Elevation 2

Elevation 3

Elevation 4