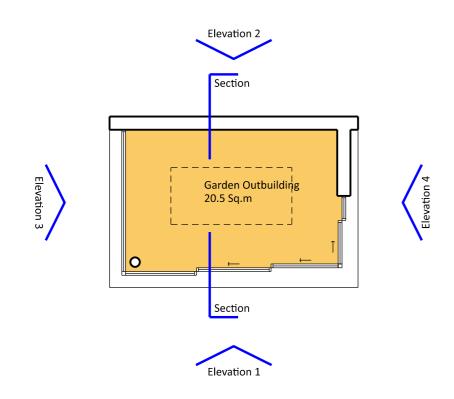

Floor Plan

Section

Material key: 12. Off white insulated render 17. Dark grey metal windows

Produced by: Rohacs Architects

Rohacs Architects Ltd 55 Whitfield Street, London, W1T 4AH Client: Raju Radia Troutstream Way, Loudwater, WD3 4LA