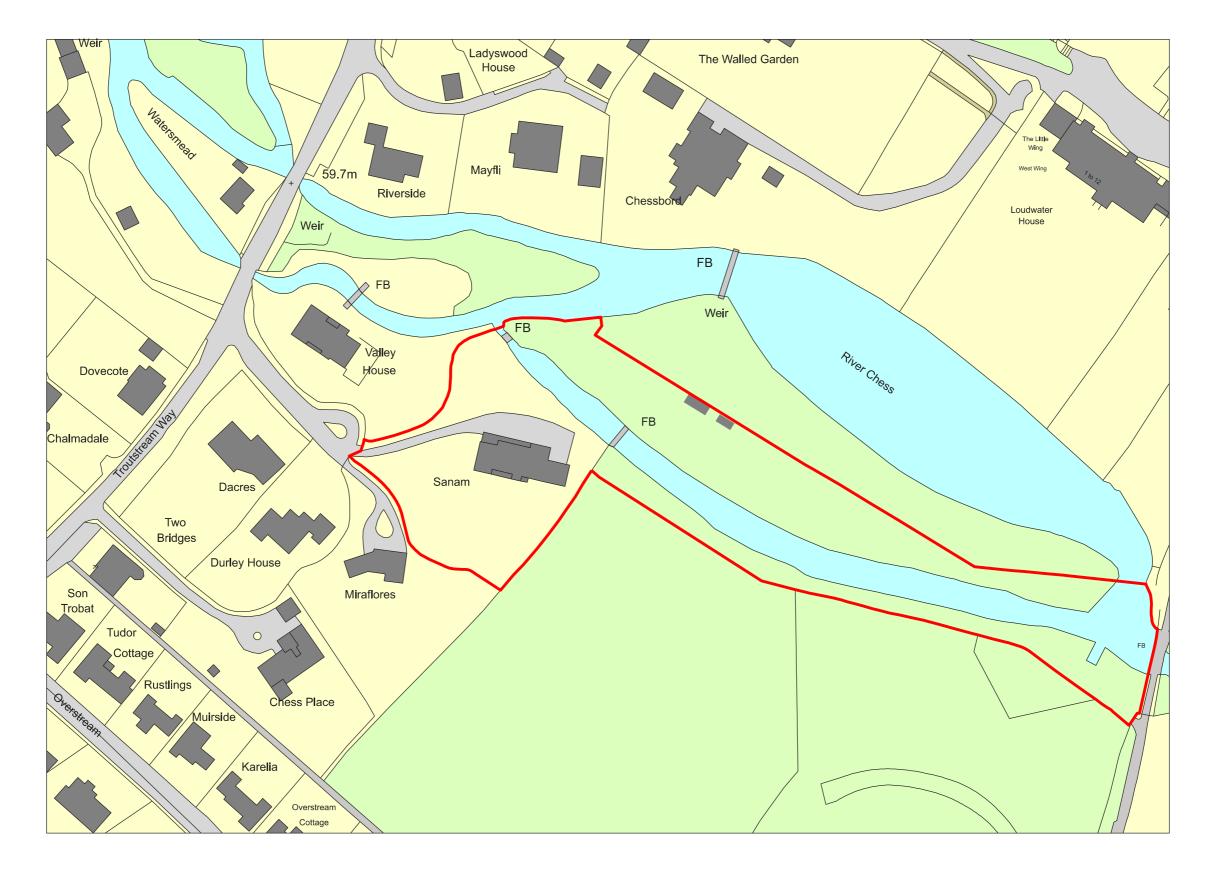

Rohacs Architects

Produced by: Rohacs Architects Ltd 55 Whitfield Street, London, W1T 4AH Client: Raju Radia Troutstream Way, Loudwater, WD3 4LA

Project:

Sanam Troutstream Way, Loudwater, WD3 4LA

Drawing Title: Site Location Plan Planning Application

Scale @ A3: 1:1250

Date of First Issue: 01.04.2024