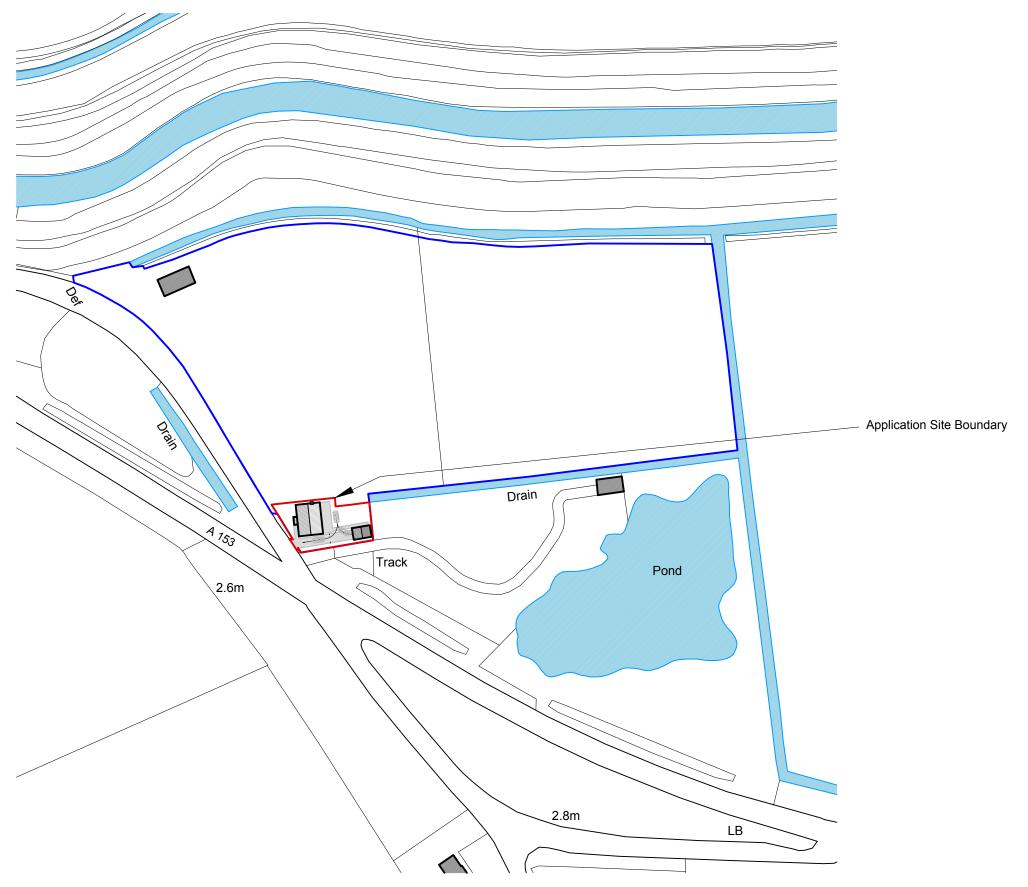

Proposal Site Location Plan

| August 2020         | DRAWN E.P            |
|---------------------|----------------------|
| scale<br>1:1250 @A3 | DRNG No. 2489-A3-02b |

Copyright: This drawing and its entire contents are protected under the Copyright (Designs and Patents) Act 1990, and no portion shall be copied, duplicated, or otherwise reproduced and/or transmitted by any means whatsoever, without the prior written consent of the Author. Do Not scale from this drawing. Work to figured dimensions only. All dimensions are to be checked on site prior to commencement of works. Any discrepancies must be brought to the attention of the Architect prior to commencement of works on site.