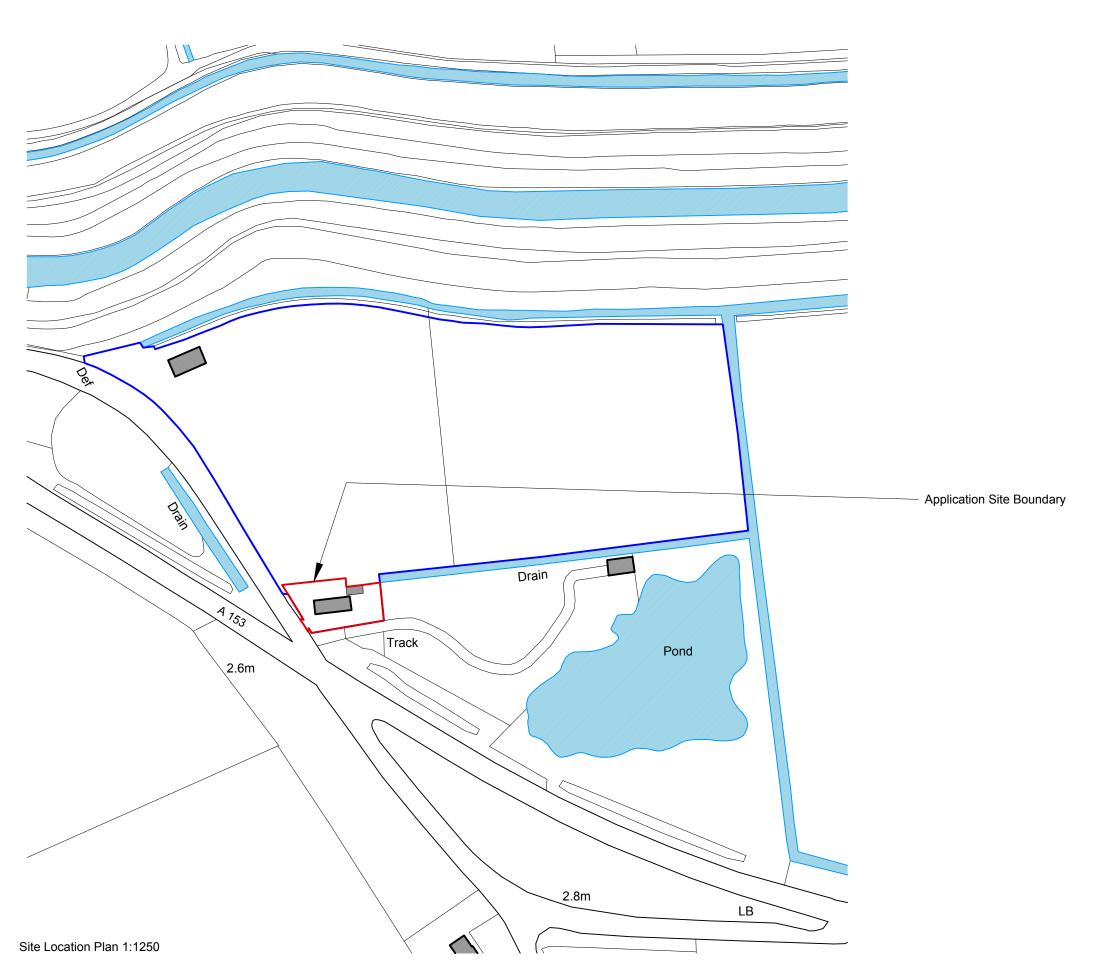

Amendments
A) 04.09.17 - Red and blue line added.
B) 02.09.20 - Red line amended to include access to highway

Sda Steven Dunn Architects Ltd Architects, Planning Consultants, Project Managers

Tel: 01526 860 757 Fax: 01526 861 575 E-mail:

steve@stevendunnarchitects.co.uk
Hadleigh House, High Street, Walcott, Lincoln LN4 3SN

PROJECT DETAILS

Proposed Replacement Dwelling along Tattershall Road Billinghay LN4 4BP

CLIENT

Mr P. Lonsdale

DRAWING TITLE

**Existing Site Location Plan** 

| August 2017 | DRAWN M.G   |
|-------------|-------------|
| scale       | DRNG No.    |
| 1:1250 @A3  | 2489-A3-01b |

Copyright: This drawing and its entire contents are protected under the Copyright (Designs and Patents) Act 1990, and no portion shall be copied, duplicated, or otherwise reproduced and/or transmitted by any means whatsoever, without the prior written consent of the Author. Do Not scale from this drawing. Work to figured dimensions only. All dimensions are to be checked on site prior to commencement of works. Any discrepancies must be brought to the attention of the Architect prior to commencement of works on site.