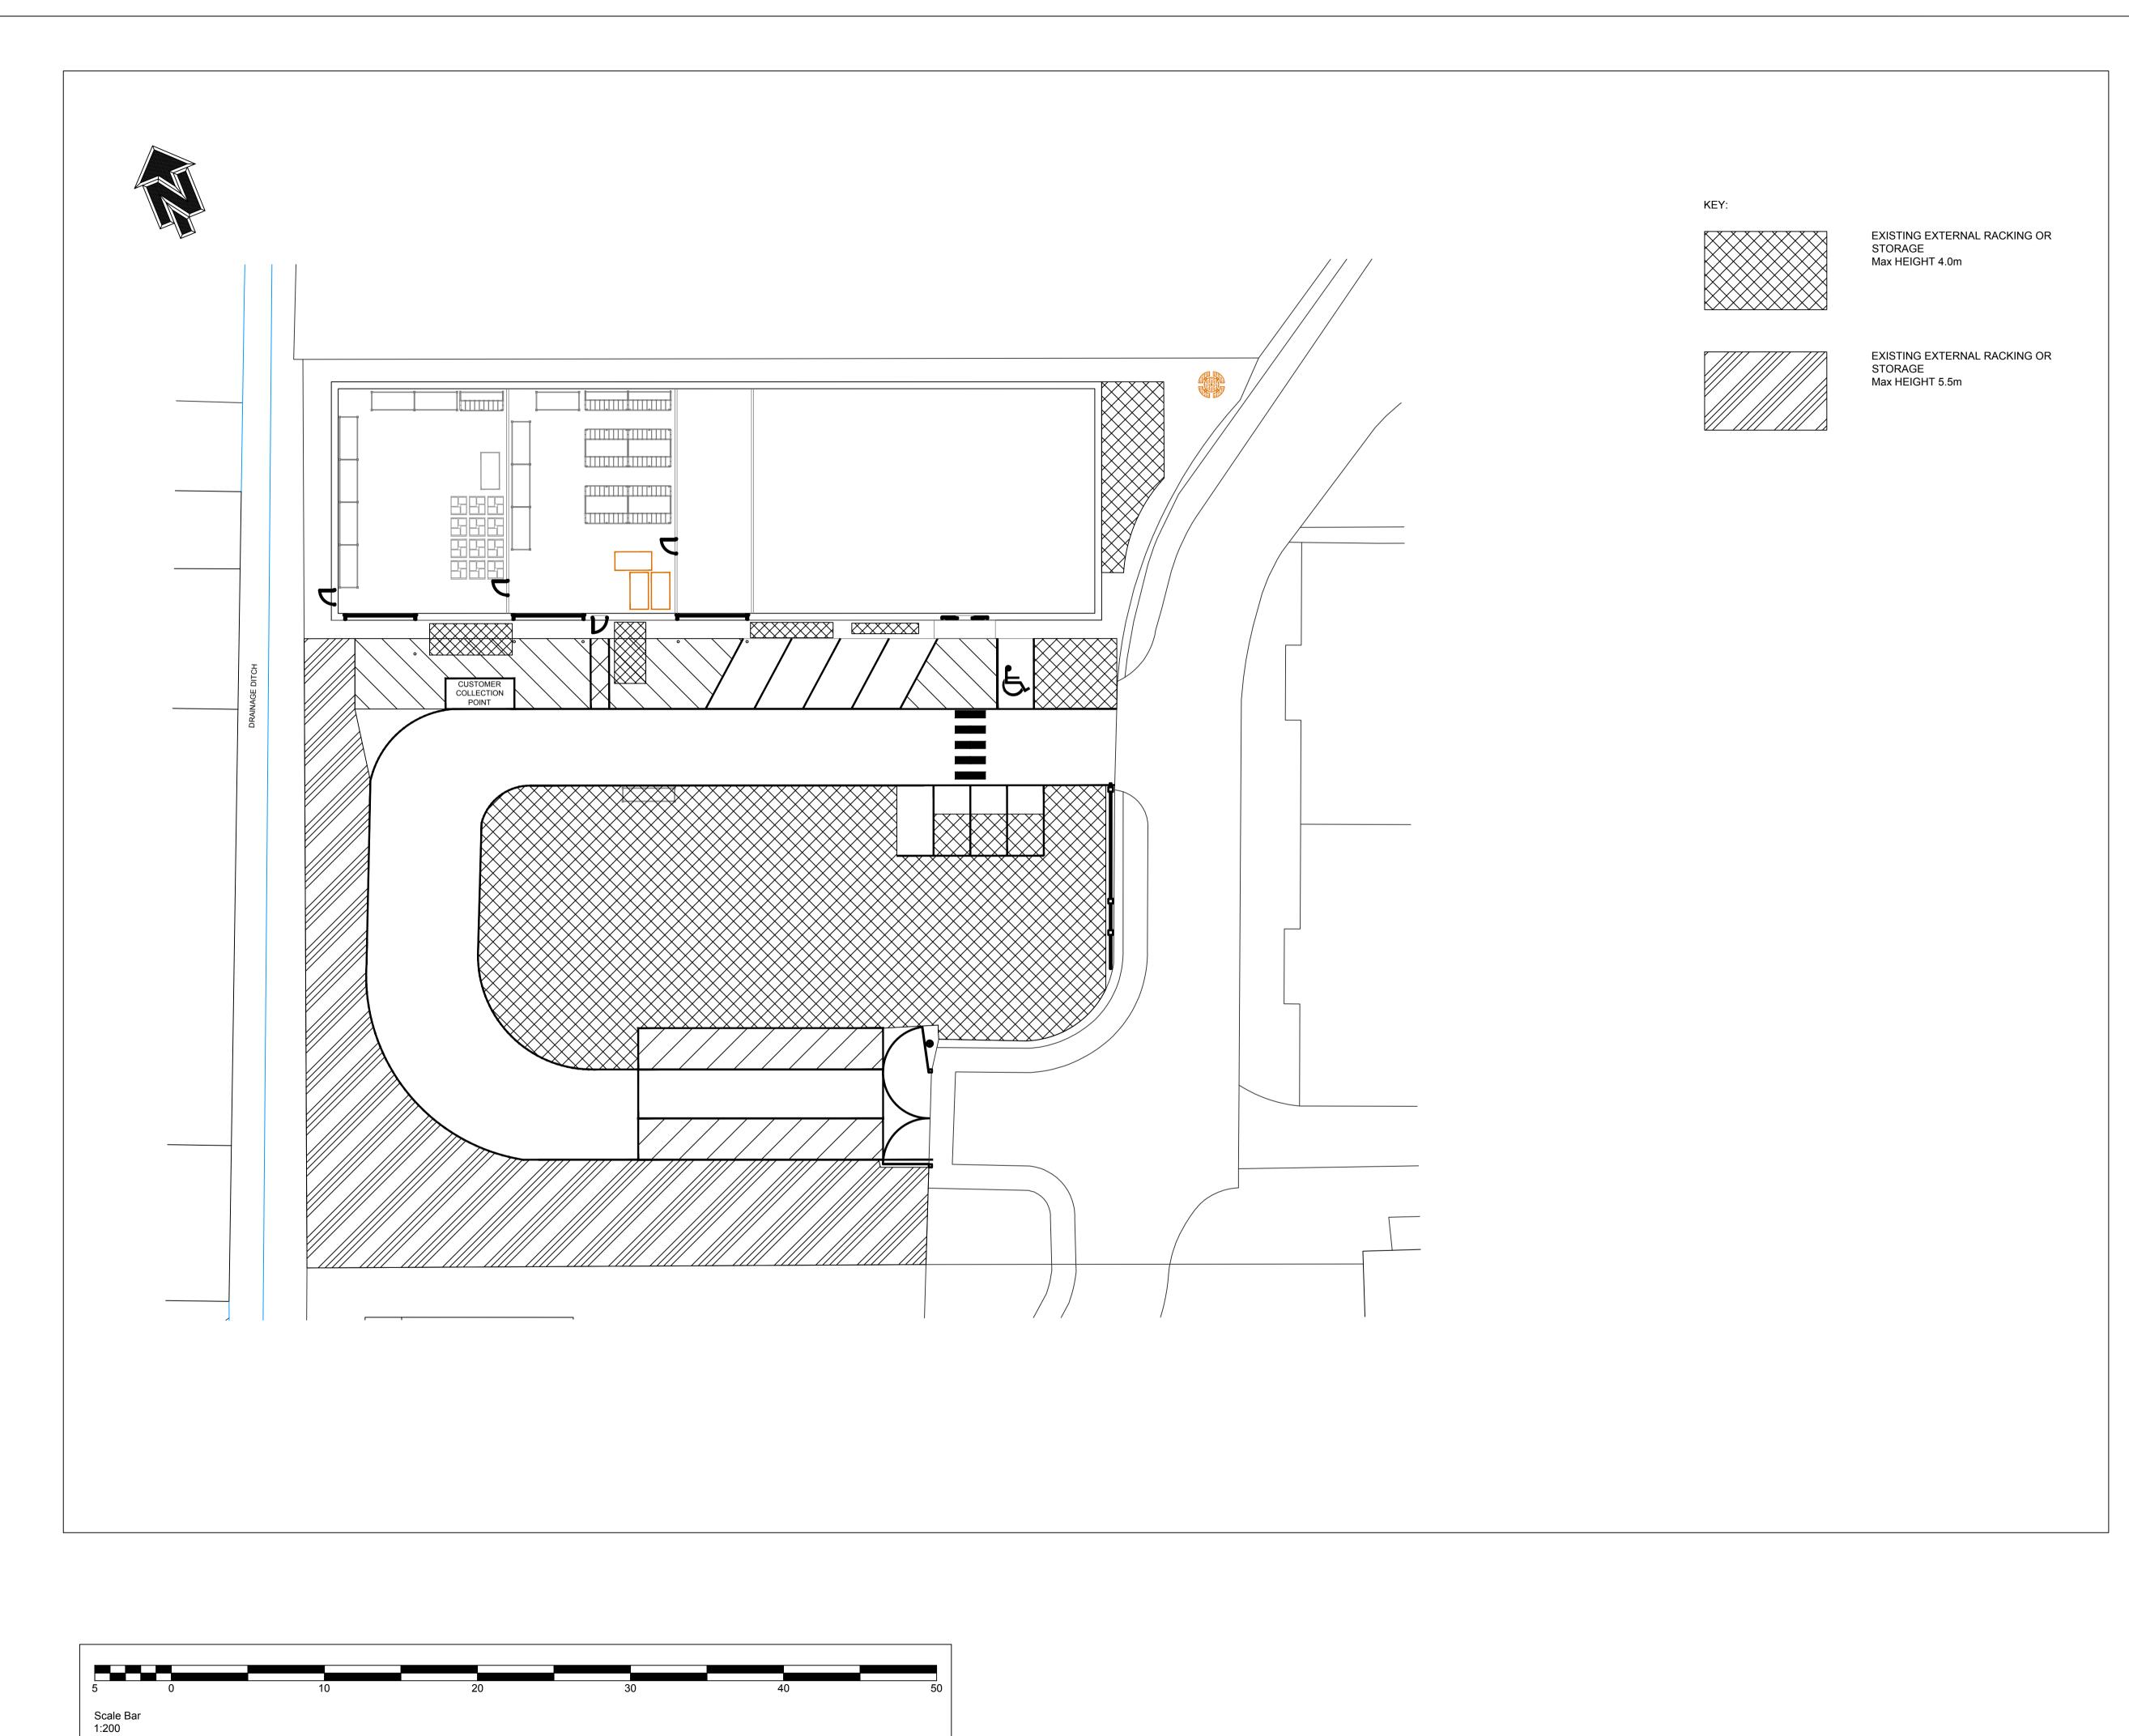

TP SLEAFORD SERVICE YARD LAYOUT AMENDMENTS

Drawing Title:
SITE PLAN AS EXISTING

∠
∑
TM Sheet Size: 1:200 **A1** MARCH '24

Suitability Description: FOR APPROVAL

Project - Originator - Zone - Level - File Type - Discipline - Number 9015-MJM-XX-XX-DR-D-6601