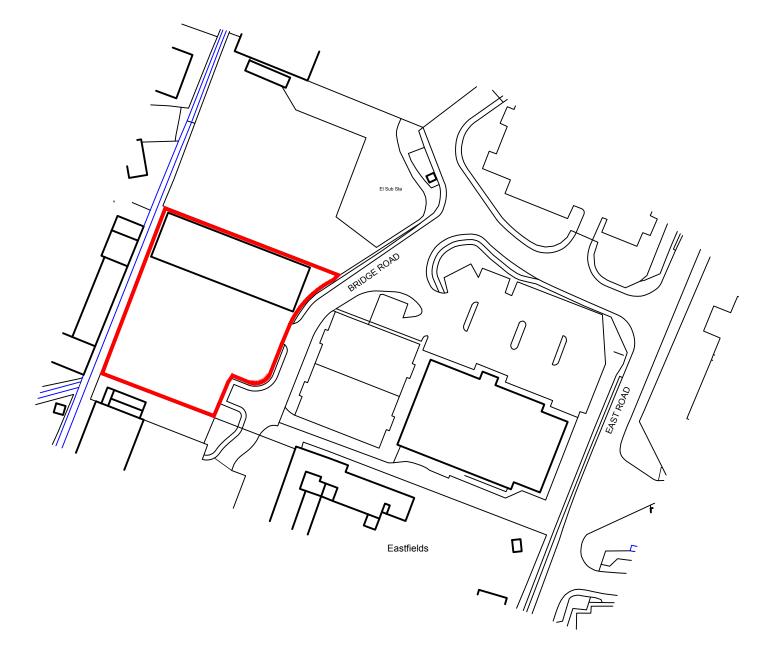

TRAVIS PERKINS SLEAFORD

Drawing Title:
SITE LOCATION PLAN

| $\simeq$          |                       |                        |                    |
|-------------------|-----------------------|------------------------|--------------------|
| HOUT PR           | <b>∕</b> nt           | <b>✓</b> TM            | <b>₹</b> TM        |
| PIED WITHOUT PRIC | MJMC Ref: <b>9015</b> | Scale: 1:1250          | Sheet Size:        |
| IOT BE CO         | Revision Status: P01  | Suitability Status: S4 | Date:<br>March '24 |